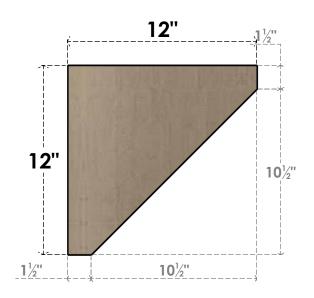

## ITEM NUMBER: CORU06X12X12CONRCPR

6"W X 12"D X 12"H SERIES 1 CLASSIC CONCORD ROUGH CEDAR TIMBERTHANE FAUX WOOD CORBEL, PRIMED

## SIDE PROFILE