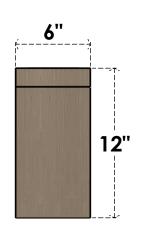

## ITEM NUMBER: CORU06X12X12CONRCPR

6"W X 12"D X 12"H SERIES 1 CLASSIC CONCORD ROUGH CEDAR TIMBERTHANE FAUX WOOD CORBEL, PRIMED

## FRONT PROFILE