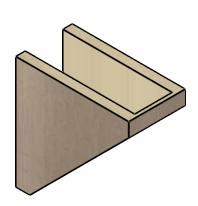

## ITEM NUMBER: CORU06X12X12CONRCPR

6"W X 12"D X 12"H SERIES 1 CLASSIC CONCORD ROUGH CEDAR TIMBERTHANE FAUX WOOD CORBEL, PRIMED

## **ISOMETRIC**

**EKENA MILLWORK** 2300 WEST MAIN ST. CLARKSVILLE, TX 75426 TOLL FREE: 866-607-0453 WWW.EKENAMILLWORK.COM

GENERATED DATE: 01/27/2023

- 1. INSTALLATION TO BE COMPLETED IN ACCORDANCE WITH MANUFACTURER'S SPECIFICATIONS.