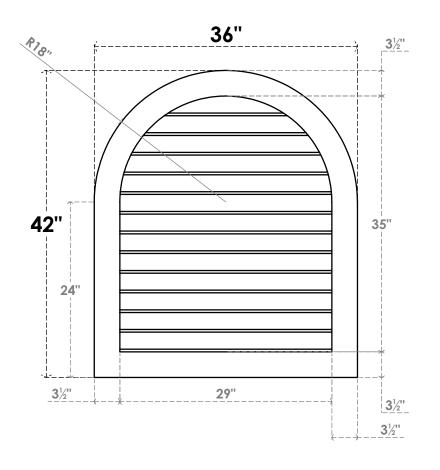

## GVPRT36X4201SN

36"W X 42"H ROUND TOP SURFACE MOUNT PVC GABLE VENT: NON-FUNCTIONAL, W/ 3-1/2"W X 1"P STANDARD FRAME

SIDE

LOUVER HEIGHT: 2 3/4"

LOUVER QTY: 13

**FRONT** 

1. INSTALLATION TO BE COMPLETED IN ACCORDANCE WITH MANUFACTURER'S SPECIFICATIONS. 2. DRAWING MAY NOT BE TO SCALE