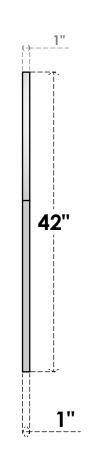

## GVPRT36X4201SN

36"W X 42"H ROUND TOP SURFACE MOUNT PVC GABLE VENT: NON-FUNCTIONAL, W/ 3-1/2"W X 1"P STANDARD FRAME

SIDE

LOUVER HEIGHT: 2 3/4"

LOUVER QTY: 13

**FRONT** 

1. INSTALLATION TO BE COMPLETED IN ACCORDANCE WITH MANUFACTURER'S SPECIFICATIONS. 2. DRAWING MAY NOT BE TO SCALE