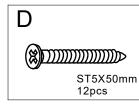

## **Installation Notes:**

- 1. Before starting to assemble, please check the number of the parts referring to this instruction.
- 2. Before starting to assemble, please check the condition of the parts. If any damage is found, please contact us.
- 3. Be careful of the heavy board.
- 4. Handle with care to avoid damaging floor and the product.
- 5. Recommendation of 2-3 people for easier installation.
- 6. Assembly video is available, please contact us if necessary.