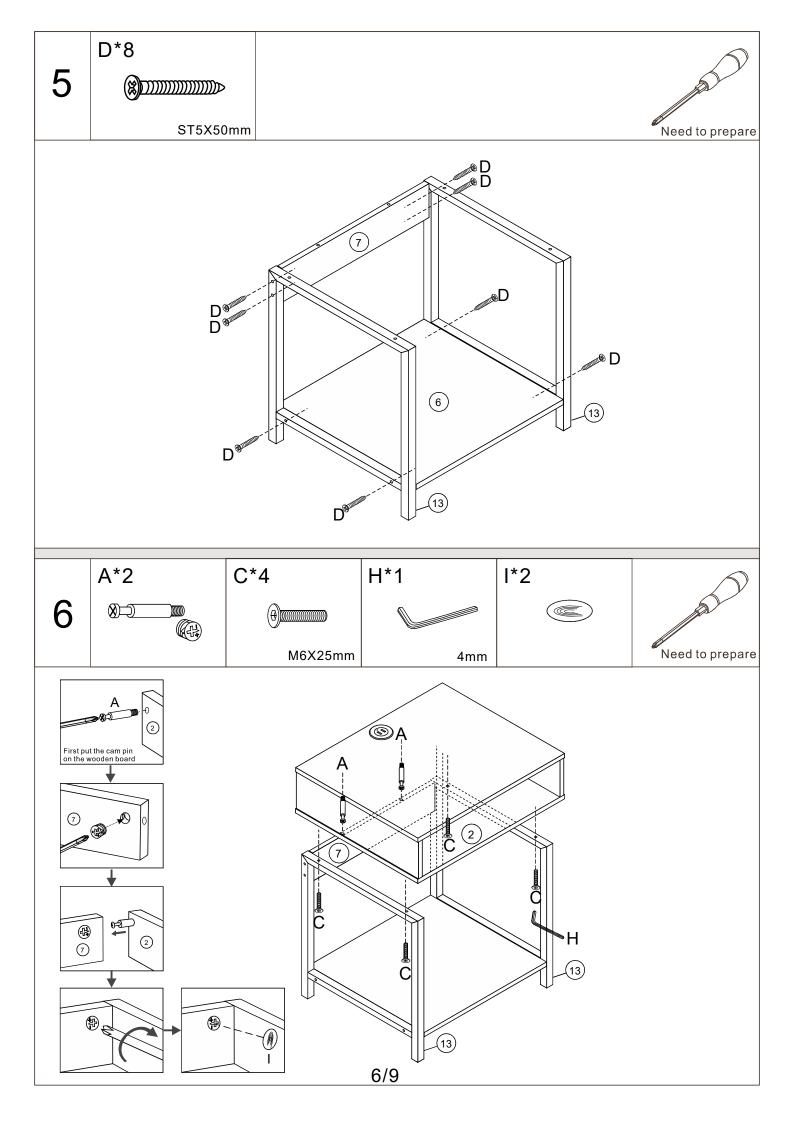

## **Installation Notes:**

- 1. Before starting to assemble, please check the number of the parts referring to this instruction.
- 2. Before starting to assemble, please check the condition of the parts. If any damage is found, please contact us.
- 3. Be careful of the heavy board.
- 4. Handle with care to avoid damaging floor and the product.
- 5. Recommendation of 2-3 people for easier installation.
- 6. Assembly video is available, please contact us if necessary.