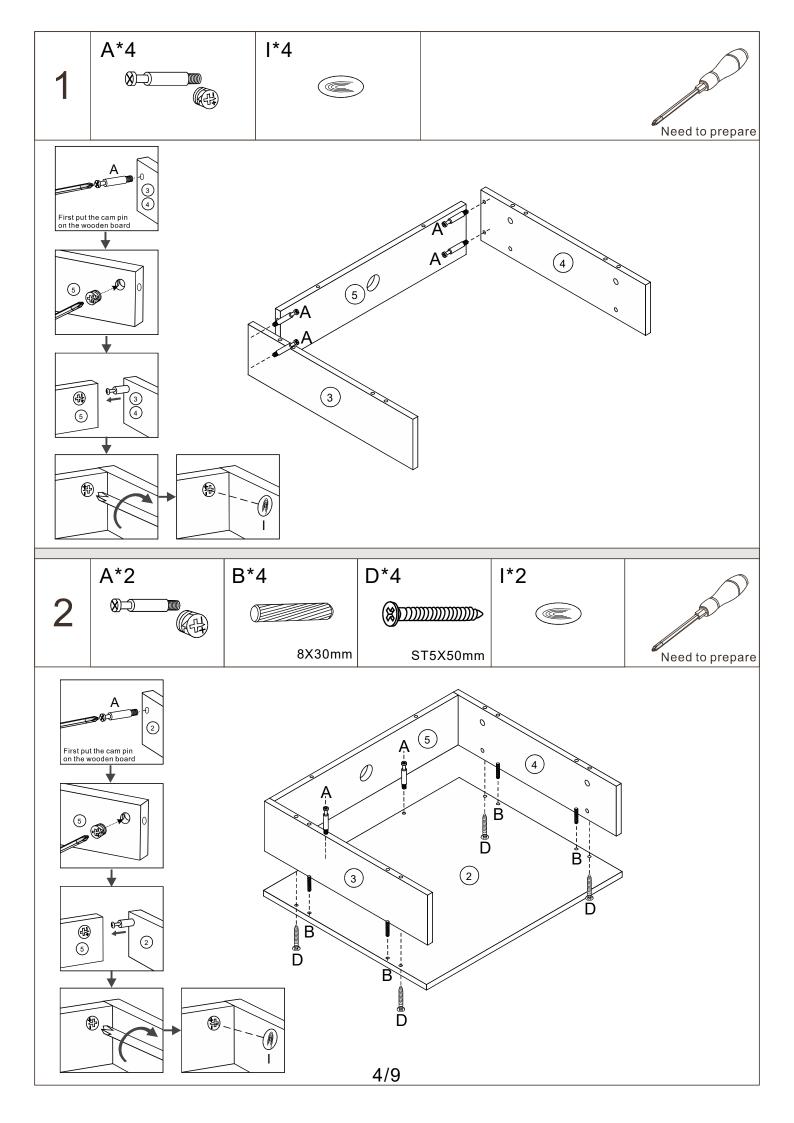

## **Installation Notes:**

- 1. Before starting to assemble, please check the number of the parts referring to this instruction.
- 2. Before starting to assemble, please check the condition of the parts. If any damage is found, please contact us.
- 3. Be careful of the heavy board.
- 4. Handle with care to avoid damaging floor and the product.
- 5. Recommendation of 2-3 people for easier installation.
- 6. Assembly video is available, please contact us if necessary.