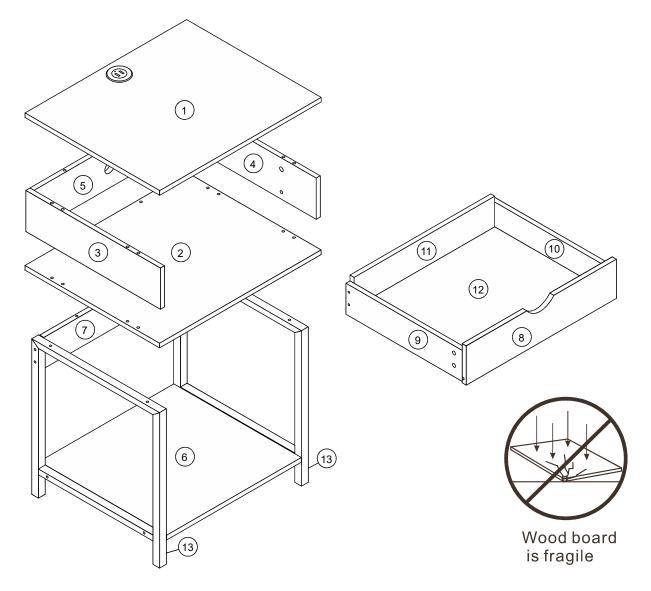

## **Installation Notes:**

- 1. Before starting to assemble, please check the number of the parts referring to this instruction.
- 2. Before starting to assemble, please check the condition of the parts. If any damage is found, please contact us.
- 3. Be careful of the heavy board.
- 4. Handle with care to avoid damaging floor and the product.
- 5. Recommendation of 2-3 people for easier installation.
- 6. Assembly video is available, please contact us if necessary.