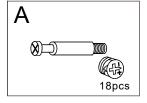

## **Installation Notes:**

- 1. Before starting to assemble, please check the number of the parts referring to this instruction.
- 2. Before starting to assemble, please check the condition of the parts. If any damage is found, please contact us.
- 3. Be careful of the heavy board.
- 4. Handle with care to avoid damaging floor and the product.
- 5. Recommendation of 2-3 people for easier installation.
- 6. Assembly video is available, please contact us if necessary.