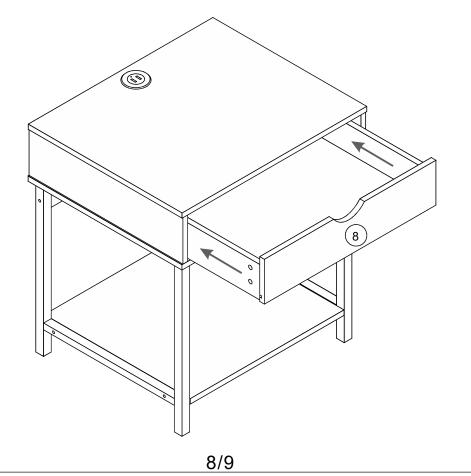

## **Installation Notes:**

- 1. Before starting to assemble, please check the number of the parts referring to this instruction.
- 2. Before starting to assemble, please check the condition of the parts. If any damage is found, please contact us.
- 3. Be careful of the heavy board.
- 4. Handle with care to avoid damaging floor and the product.
- 5. Recommendation of 2-3 people for easier installation.
- 6. Assembly video is available, please contact us if necessary.