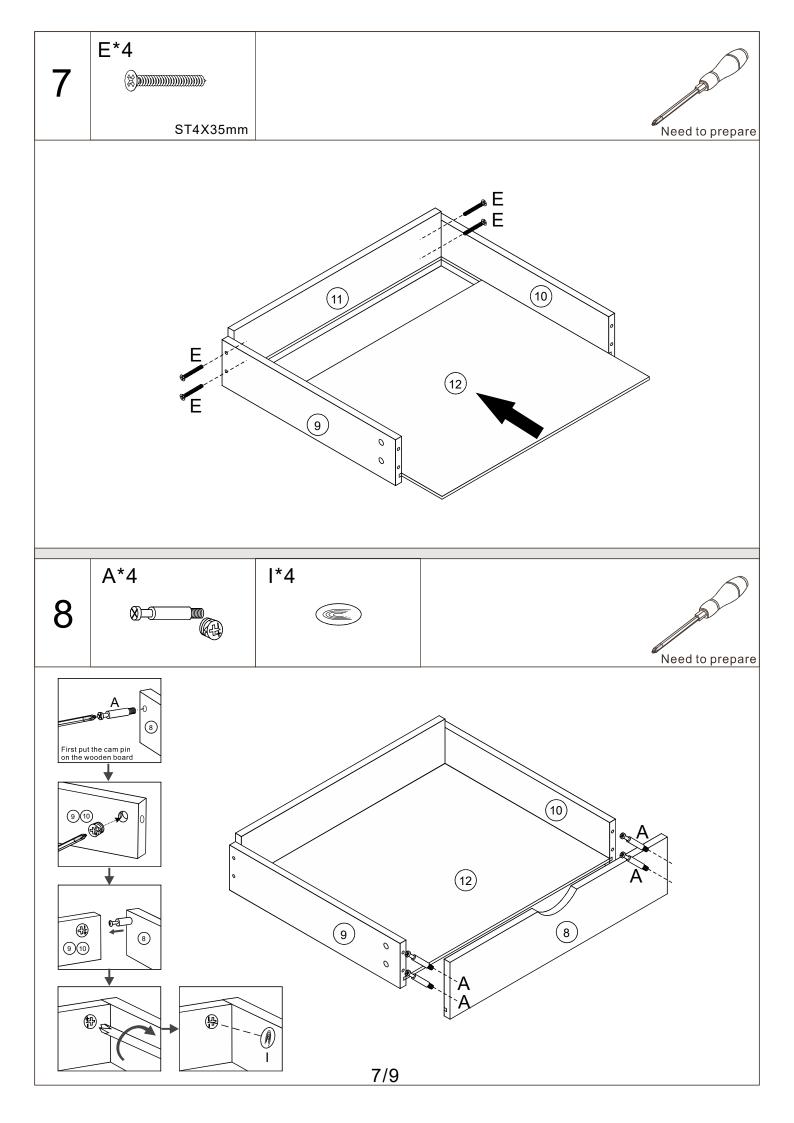

## **Installation Notes:**

- 1. Before starting to assemble, please check the number of the parts referring to this instruction.
- 2. Before starting to assemble, please check the condition of the parts. If any damage is found, please contact us.
- 3. Be careful of the heavy board.
- 4. Handle with care to avoid damaging floor and the product.
- 5. Recommendation of 2-3 people for easier installation.
- 6. Assembly video is available, please contact us if necessary.