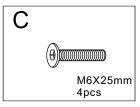

## **Installation Notes:**

- 1. Before starting to assemble, please check the number of the parts referring to this instruction.
- 2. Before starting to assemble, please check the condition of the parts. If any damage is found, please contact us.
- 3. Be careful of the heavy board.
- 4. Handle with care to avoid damaging floor and the product.
- 5. Recommendation of 2-3 people for easier installation.
- 6. Assembly video is available, please contact us if necessary.