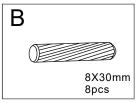

## **Installation Notes:**

- 1. Before starting to assemble, please check the number of the parts referring to this instruction.
- 2. Before starting to assemble, please check the condition of the parts. If any damage is found, please contact us.
- 3. Be careful of the heavy board.
- 4. Handle with care to avoid damaging floor and the product.
- 5. Recommendation of 2-3 people for easier installation.
- 6. Assembly video is available, please contact us if necessary.