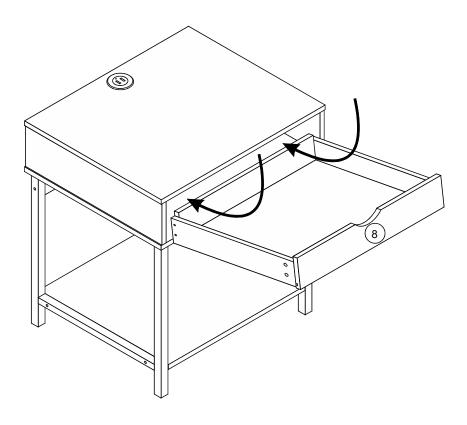

## **Installation Notes:**

- 1. Before starting to assemble, please check the number of the parts referring to this instruction.
- 2. Before starting to assemble, please check the condition of the parts. If any damage is found, please contact us.
- 3. Be careful of the heavy board.
- 4. Handle with care to avoid damaging floor and the product.
- 5. Recommendation of 2-3 people for easier installation.
- 6. Assembly video is available, please contact us if necessary.