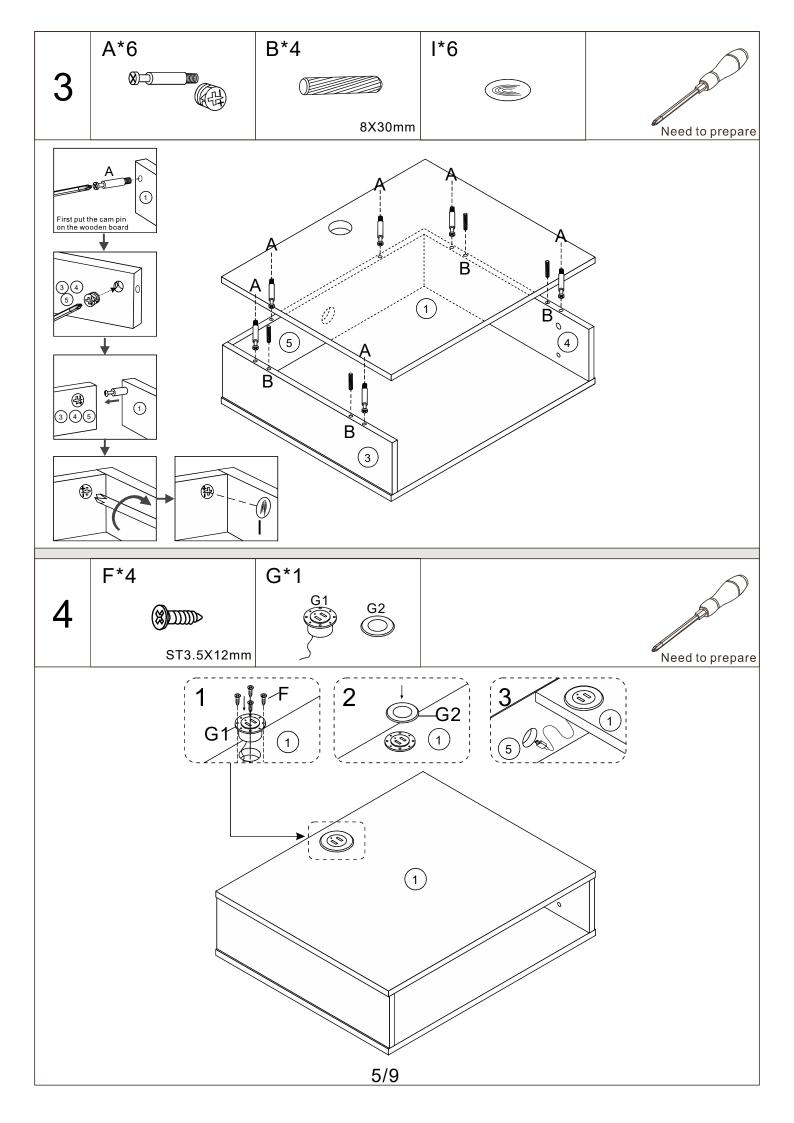

## **Installation Notes:**

- 1. Before starting to assemble, please check the number of the parts referring to this instruction.
- 2. Before starting to assemble, please check the condition of the parts. If any damage is found, please contact us.
- 3. Be careful of the heavy board.
- 4. Handle with care to avoid damaging floor and the product.
- 5. Recommendation of 2-3 people for easier installation.
- 6. Assembly video is available, please contact us if necessary.