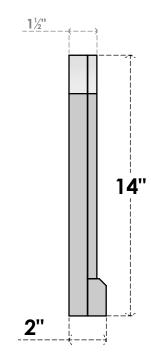

## GVPAR12X1403SN

12"W X 14"H ARCH TOP SURFACE MOUNT PVC GABLE VENT: NON-FUNCTIONAL, W/ 2"W X 2"P BRICKMOULD SILL FRAME

## SIDE

## LOUVER HEIGHT: 2 1/2" LOUVER QTY: 4

NOTES

NOTES 1. INSTALLATION TO BE COMPLETED IN ACCORDANCE WITH MANUFACTURER'S SPECIFICATIONS. 2. DRAWING MAY NOT BE TO SCALE 3. THIS DRAWING IS INTENDED FOR DESIGN AND PLANNING PURPOSES ONLY. 4. ALL INFORMATION CONTAINED HEREIN WAS CURRENT AT THE TIME OF DEVELOPMENT BUT MUST BE REVIEWED AND APPROVED BY THE PRODUCT MANUFACTURER TO BE CONSIDERED ACCURATE. 5. ARCHITECTURAL GRADE PVC PRODUCTS ARE MADE FROM EXPANDED CELLULAR PVC AND COME NATURALLY WHITE BUT MAY BE DAINTED