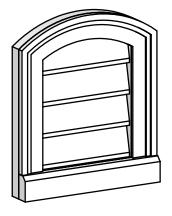

## GVPAR12X1403SN

12"W X 14"H ARCH TOP SURFACE MOUNT PVC GABLE VENT: NON-FUNCTIONAL, W/ 2"W X 2"P BRICKMOULD SILL FRAME