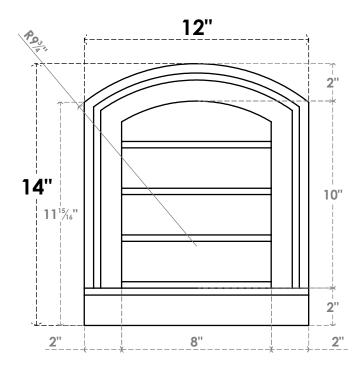

## GVPAR12X1403SN

12"W X 14"H ARCH TOP SURFACE MOUNT PVC GABLE VENT: NON-FUNCTIONAL, W/ 2"W X 2"P BRICKMOULD SILL FRAME

## FRONT

## LOUVER HEIGHT: 2 1/2" LOUVER QTY: 4

NOTES

NOTES 1. INSTALLATION TO BE COMPLETED IN ACCORDANCE WITH MANUFACTURER'S SPECIFICATIONS. 2. DRAWING MAY NOT BE TO SCALE 3. THIS DRAWING IS INTENDED FOR DESIGN AND PLANNING PURPOSES ONLY. 4. ALL INFORMATION CONTAINED HEREIN WAS CURRENT AT THE TIME OF DEVELOPMENT BUT MUST BE REVIEWED AND APPROVED BY THE PRODUCT MANUFACTURER TO BE CONSIDERED ACCURATE. 5. ARCHITECTURAL GRADE PVC PRODUCTS ARE MADE FROM EXPANDED CELLULAR PVC AND COME NATURALLY WHITE BUT MAY BE DAINTED