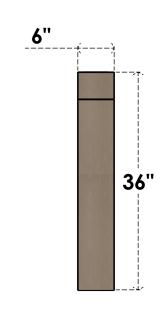

# FRONT PROFILE

#### ITEM NUMBER: CORU06X12X36CONRCPR

6"W X 12"D X 36"H SERIES 2 THIN CONCORD ROUGH CEDAR TIMBERTHANE FAUX WOOD CORBEL, PRIMED