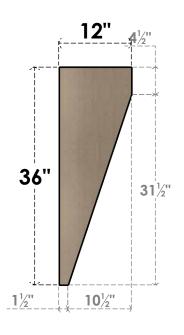

### SIDE PROFILE

#### ITEM NUMBER: CORU06X12X36CONRCPR

6"W X 12"D X 36"H SERIES 2 THIN CONCORD ROUGH CEDAR TIMBERTHANE FAUX WOOD CORBEL, PRIMED