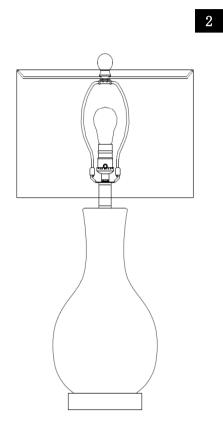

Step 1 Unpack all parts from cartons carefully Screw bulb into socket, bulb included (13W) Place harp onto saddle.

Step2
Place shade onto harp and tighten finial.

Step3
Put the light on a level surface to check if everything is stable.