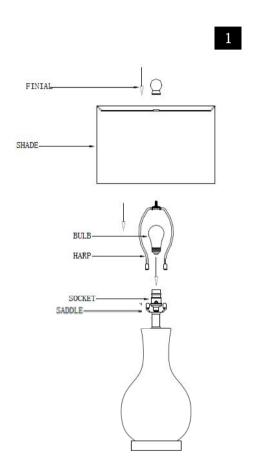

Step 1 Unpack all parts from cartons carefully Screw bulb into socket, bulb included (13W) Place harp onto saddle.

Step2
Place shade onto harp and tighten finial.

Step3
Put the light on a level surface to check if everything is stable.