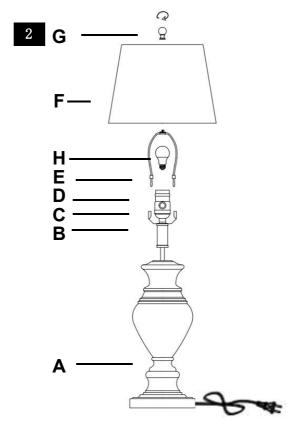

## **Part List and Hardware List**

| PIECE | DESCRIPTION | PICTURE | QUANTITY | PIECE | DESCRIPTION | PICTURE | QUANTITY |
|-------|-------------|---------|----------|-------|-------------|---------|----------|
| А     | Lamp base   |         | 1X       | E     | Harp        |         | 1X       |
| В     | Neck        |         | 1X       | F     | Shade       |         | 1X       |
| С     | Saddle      |         | 1X       | G     | Finial      | 9       | 1X       |
| D     | Socket      |         | 1X       | Н     | Bulb        |         | 1X       |

## PLEASE USE ON/OFF TYPE"A" BULB MAX 100-WATT OR CFL BULB MAX 23-WATT OR LED BULB MAX 12-WATT THERE IS LED 9-WATT BULB IN THE BOX

Pull power cord to connect the Neck (B) to the Base (A).
Screw the Neck (B) onto the Lamp base (A)
Be careful not to twist the power cord and tighten securely