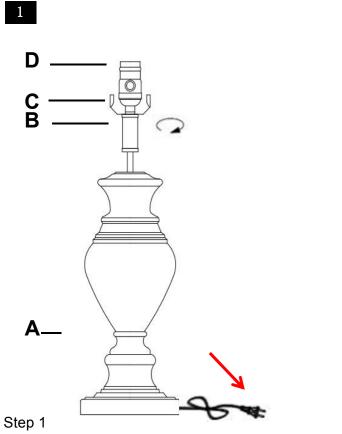

## **Part List and Hardware List**

| PIECE | DESCRIPTION | PICTURE | QUANTITY | PIECE | DESCRIPTION | PICTURE | QUANTITY |
|-------|-------------|---------|----------|-------|-------------|---------|----------|
| А     | Lamp base   |         | 1X       | E     | Harp        |         | 1X       |
| В     | Neck        |         | 1X       | F     | Shade       |         | 1X       |
| С     | Saddle      |         | 1X       | G     | Finial      | 9       | 1X       |
| D     | Socket      |         | 1X       | Н     | Bulb        |         | 1X       |

## PLEASE USE ON/OFF TYPE"A" BULB MAX 100-WATT OR CFL BULB MAX 23-WATT OR LED BULB MAX 12-WATT THERE IS LED 9-WATT BULB IN THE BOX

Pull power cord to connect the Neck (B) to the Base (A).
Screw the Neck (B) onto the Lamp base (A)
Be careful not to twist the power cord and tighten securely