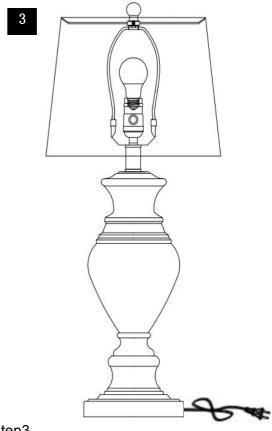

Step2
Insert the Harp (E) into the Saddle (C).
Put the shade(F) on the Harp(E),then tighten the Finial (G)into the Harp (E)
Insert the bulb(H) into the socket(D).

Step3
Put the light on a level surface to check if everything is stable.