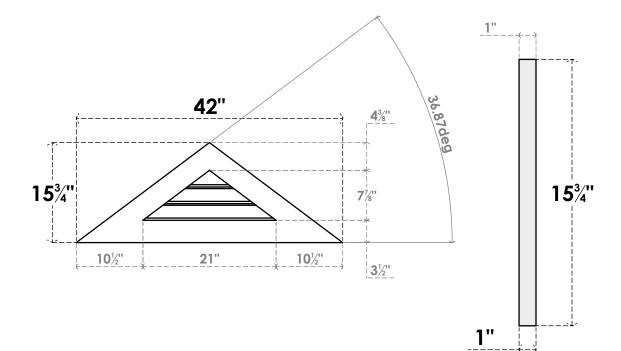

## GVPTR42X1601SF

42"W X 15-3/4"H TRIANGLE SURFACE MOUNT PVC GABLE VENT 9/12 PITCH: FUNCTIONAL, W/ 3-1/2"W X 1"P STANDARD FRAME

**VENTING AREA: 5.25 SQ IN** LOUVER HEIGHT: 2 5/8"

LOUVER QTY: 3

**FRONT** 

SIDE