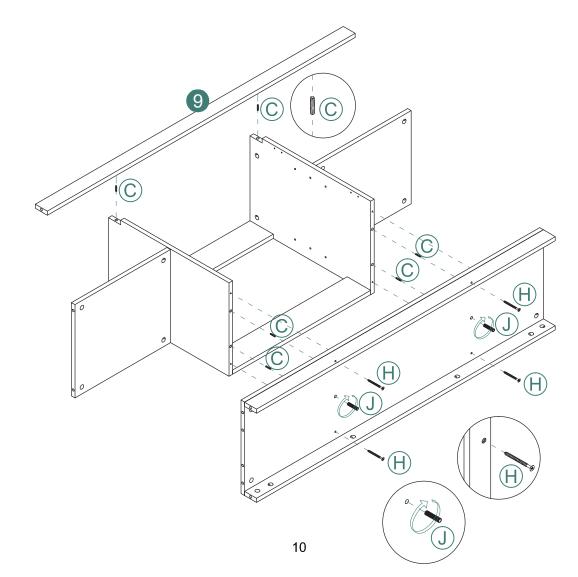

## Notice:

- 1.Follow the installation instructions. Please confirm all accessories are preset before installation.
- 2.Do not fully tighten the screws during initial assembly. Fully tighten screws only once all pieces which are correctly assembled.
- 3.If you encounter any problems during installation, refer to two solutions: Follow the installation video tutorial on the Amazon product page or contact our customer service.

## **Explosion Diagram**

**@4PCS** 

@7PCS ©2PCS ©2PCS

①12PCS ⑩ 1PC

15

Installation Completed