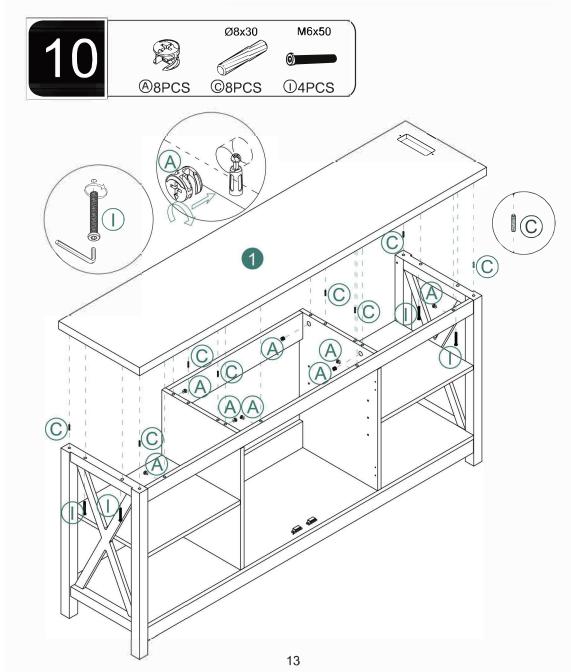

10          | · ·             | x1   |
| 2           |                 | x1   | 10          | $\Diamond$      | x2   |
| 3           |                 | x1   | 12          |                 | x2   |
| 4           |                 | x1   | 13          |                 | x1   |
| 5           |                 | x1   | 14          |                 | x1   |
| 6           |                 | x2   | 15          |                 | x1   |
| 7           |                 | x1   |             |                 |      |
| 8           |                 | x2   |             |                 |      |
| 9           |                 | x1   |             |                 |      |

## **Explosion Diagram**

































**@4PCS** 



























@7PCS ©2PCS ©2PCS



















①12PCS ⑩ 1PC

15





Installation Completed