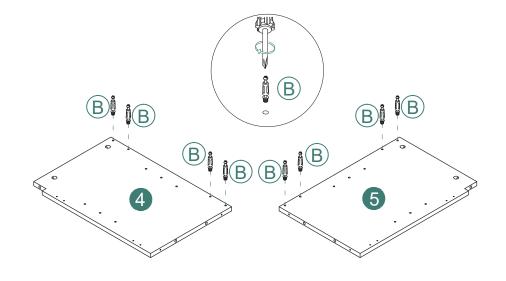

## Notice:

- 1.Follow the installation instructions. Please confirm all accessories are preset before installation.
- 2.Do not fully tighten the screws during initial assembly. Fully tighten screws only once all pieces which are correctly assembled.
- 3.If you encounter any problems during installation, refer to two solutions: Follow the installation video tutorial on the Amazon product page or contact our customer service.