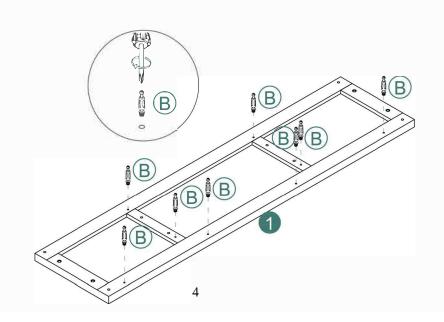

| Item<br>no. | Reference Image | Qty. | Item<br>no. | Reference Image | Qty. |
|-------------|-----------------|------|-------------|-----------------|------|
| 1           |                 | x1   | 10          | · ·             | x1   |
| 2           |                 | x1   | 10          | $\Diamond$      | x2   |
| 3           |                 | x1   | 12          |                 | x2   |
| 4           |                 | x1   | 13          |                 | x1   |
| 5           |                 | x1   | 14          |                 | x1   |
| 6           |                 | x2   | 15          |                 | x1   |
| 7           |                 | x1   |             |                 |      |
| 8           |                 | x2   |             |                 |      |
| 9           |                 | x1   |             |                 |      |