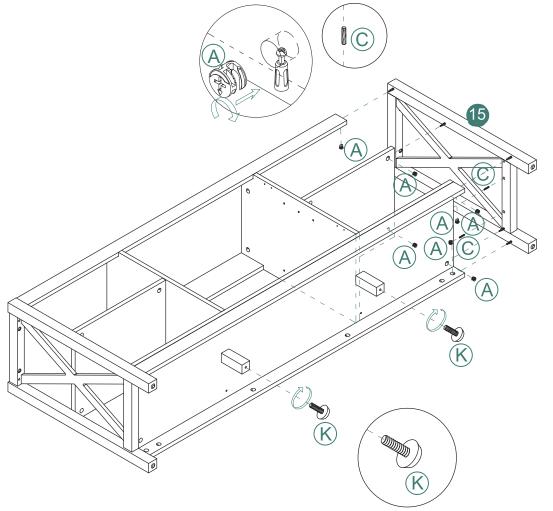

| 10          | · ·             | x1   |
| 2           |                 | x1   | 10          | $\Diamond$      | x2   |
| 3           |                 | x1   | 12          |                 | x2   |
| 4           |                 | x1   | 13          |                 | x1   |
| 5           |                 | x1   | 14          |                 | x1   |
| 6           |                 | x2   | 15          |                 | x1   |
| 7           |                 | x1   |             |                 |      |
| 8           |                 | x2   |             |                 |      |
| 9           |                 | x1   |             |                 |      |

## **Explosion Diagram**

































**@4PCS** 



























@7PCS ©2PCS ©2PCS



















①12PCS ⑩ 1PC

15





Installation Completed