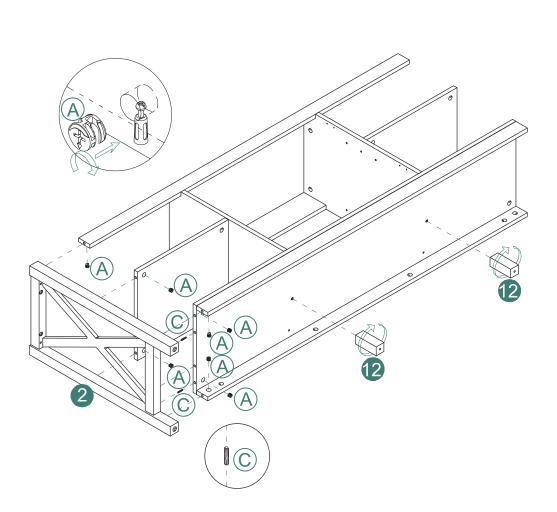

| 10          | · ·             | x1   |
| 2           |                 | x1   | 10          | $\Diamond$      | x2   |
| 3           |                 | x1   | 12          |                 | x2   |
| 4           |                 | x1   | 13          |                 | x1   |
| 5           |                 | x1   | 14          |                 | x1   |
| 6           |                 | x2   | 15          |                 | x1   |
| 7           |                 | x1   |             |                 |      |
| 8           |                 | x2   |             |                 |      |
| 9           |                 | x1   |             |                 |      |

## **Explosion Diagram**

































**@4PCS** 



























@7PCS ©2PCS ©2PCS



















①12PCS ⑩ 1PC

15





Installation Completed