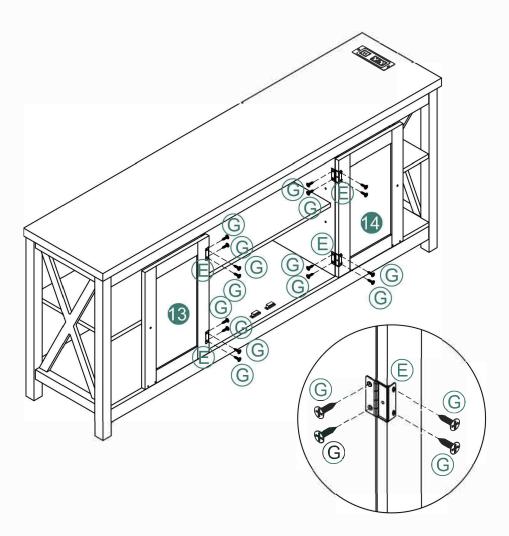

| · ·             | x1   |
| 2           |                 | x1   | 10          | $\Diamond$      | x2   |
| 3           |                 | x1   | 12          |                 | x2   |
| 4           |                 | x1   | 13          |                 | x1   |
| 5           |                 | x1   | 14          |                 | x1   |
| 6           |                 | x2   | 15          |                 | x1   |
| 7           |                 | x1   |             |                 |      |
| 8           |                 | x2   |             |                 |      |
| 9           |                 | x1   |             |                 |      |

## **Explosion Diagram**

































**@4PCS** 



























@7PCS ©2PCS ©2PCS



















①12PCS ⑩ 1PC

15





Installation Completed