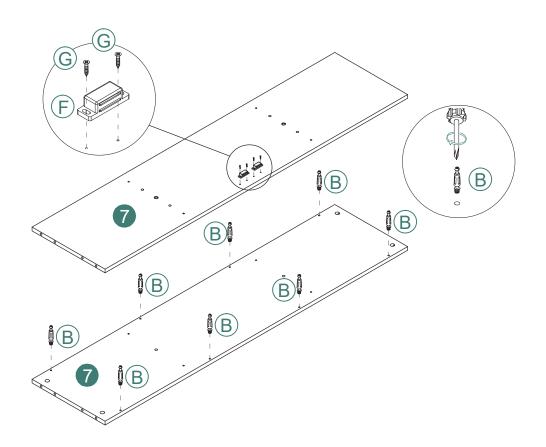

## Notice:

- 1.Follow the installation instructions. Please confirm all accessories are preset before installation.
- 2.Do not fully tighten the screws during initial assembly. Fully tighten screws only once all pieces which are correctly assembled.
- 3.If you encounter any problems during installation, refer to two solutions: Follow the installation video tutorial on the Amazon product page or contact our customer service.