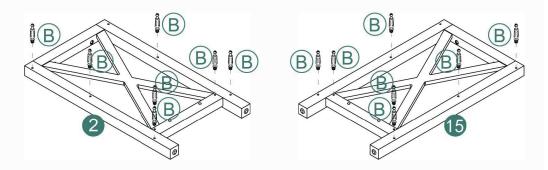

| Item<br>no. | Reference Image | Qty. | Item<br>no. | Reference Image | Qty. |
|-------------|-----------------|------|-------------|-----------------|------|
| 1           |                 | x1   | 10          | · ·             | x1   |
| 2           |                 | x1   | 10          | $\Diamond$      | x2   |
| 3           |                 | x1   | 12          |                 | x2   |
| 4           |                 | x1   | 13          |                 | x1   |
| 5           |                 | x1   | 14          |                 | x1   |
| 6           |                 | x2   | 15          |                 | x1   |
| 7           |                 | x1   |             |                 |      |
| 8           |                 | x2   |             |                 |      |
| 9           |                 | x1   |             |                 |      |