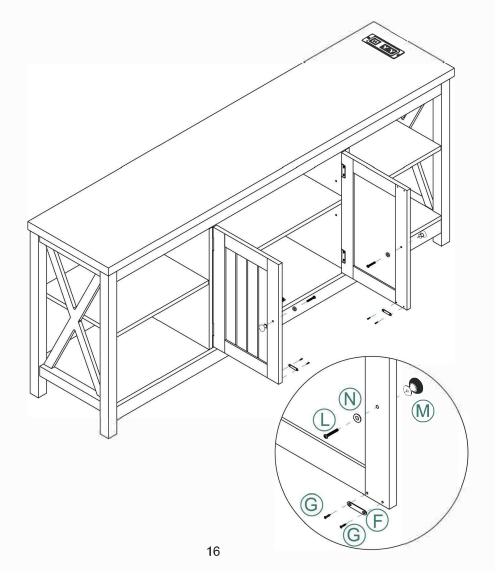

| · ·             | x1   |
| 2           |                 | x1   | 10          | $\Diamond$      | x2   |
| 3           |                 | x1   | 12          |                 | x2   |
| 4           |                 | x1   | 13          |                 | x1   |
| 5           |                 | x1   | 14          |                 | x1   |
| 6           |                 | x2   | 15          |                 | x1   |
| 7           |                 | x1   |             |                 |      |
| 8           |                 | x2   |             |                 |      |
| 9           |                 | x1   |             |                 |      |

## **Explosion Diagram**

































**@4PCS** 



























@7PCS ©2PCS ©2PCS



















①12PCS ⑩ 1PC

15





Installation Completed