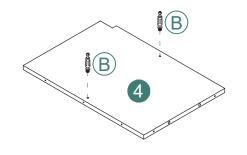

## Notice:

- 1.Follow the installation instructions. Please confirm all accessories are preset before installation.
- 2.Do not fully tighten the screws during initial assembly. Fully tighten screws only once all pieces which are correctly assembled.
- 3.If you encounter any problems during installation, refer to two solutions: Follow the installation video tutorial on the Amazon product page or contact our customer service.