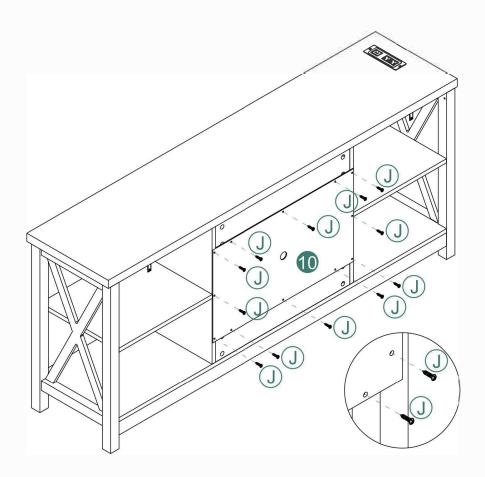

x1   |
| 2           |                 | x1   | 10          | $\Diamond$      | x2   |
| 3           |                 | x1   | 12          |                 | x2   |
| 4           |                 | x1   | 13          |                 | x1   |
| 5           |                 | x1   | 14          |                 | x1   |
| 6           |                 | x2   | 15          |                 | x1   |
| 7           |                 | x1   |             |                 |      |
| 8           |                 | x2   |             |                 |      |
| 9           |                 | x1   |             |                 |      |

## **Explosion Diagram**

































**@4PCS** 



























@7PCS ©2PCS ©2PCS



















①12PCS ⑩ 1PC

15





Installation Completed