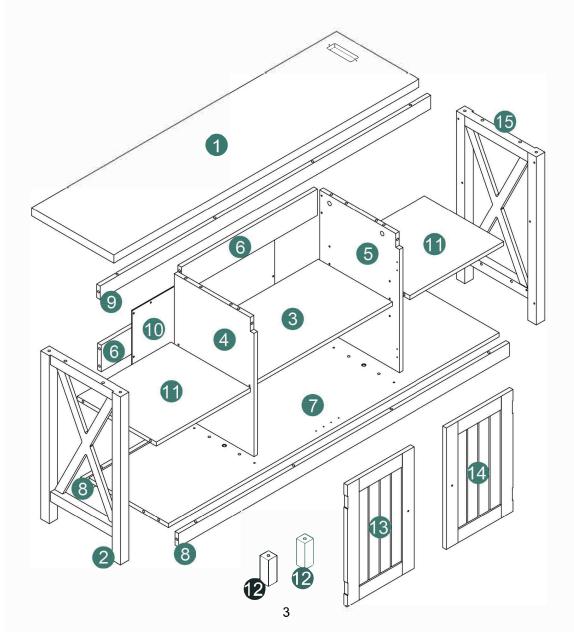

| Item<br>no. | Reference Image | Qty. | Item<br>no. | Reference Image | Qty. |
|-------------|-----------------|------|-------------|-----------------|------|
| 1           |                 | x1   | 10          | · ·             | x1   |
| 2           |                 | x1   | 10          | $\Diamond$      | x2   |
| 3           |                 | x1   | 12          |                 | x2   |
| 4           |                 | x1   | 13          |                 | x1   |
| 5           |                 | x1   | 14          |                 | x1   |
| 6           |                 | x2   | 15          |                 | x1   |
| 7           |                 | x1   |             |                 |      |
| 8           |                 | x2   |             |                 |      |
| 9           |                 | x1   |             |                 |      |

## **Explosion Diagram**

**@4PCS** 

@7PCS ©2PCS ©2PCS

①12PCS ⑩ 1PC

15

Installation Completed