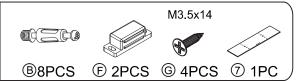

| Item<br>no. | Reference Image     | Qty.        | Item<br>no. | Reference Image | Qty. |
|-------------|---------------------|-------------|-------------|-----------------|------|
| A           |                     | x42         | K           |                 | x2   |
| B           |                     | x42         | L           | M4x18           | x2   |
| ©           | Ø8x30               | x18         | M           | <b>c</b> O      | x2   |
| (D)         |                     | x4          | N           | 0               | x2   |
| E           |                     | x4          | 0           |                 | x1   |
| F           |                     | x2<br>sets  | <u> </u>    |                 | -    |
| G           | Ø3.5x14             | <b>x</b> 26 |             |                 |      |
| H           | <b>⊄</b> M5X40      | x4          |             |                 |      |
|             | <b>⊚</b> M6x50      | x4          |             |                 |      |
| J           | <b>©</b> #### Ø4x16 | x12         |             |                 |      |