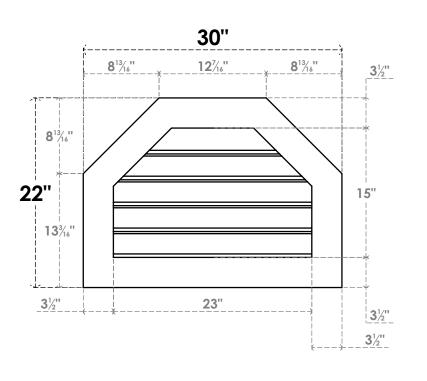

## GVPOT30X2201SF

30"W X 22"H OCTAGONAL TOP SURFACE MOUNT PVC GABLE VENT: FUNCTIONAL, W/ 3-1/2"W X 1"P STANDARD FRAME

**VENTING AREA: 20.76 SQ IN** 

LOUVER HEIGHT: 3" LOUVER QTY: 5

**FRONT** 

SIDE

EKENA MILLWORK 2300 WEST MAIN ST. CLARKSVILLE, TX 75426 TOLL FREE: 866-607-0453 WWW.EKENAMILLWORK.COM