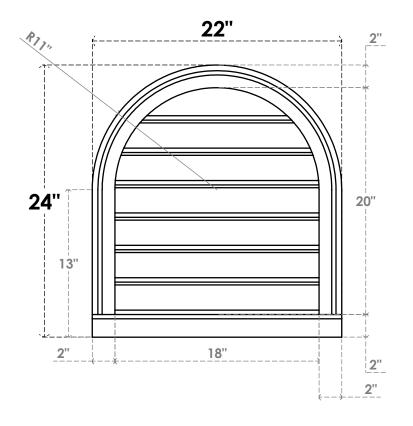

## GVPRT22X2403SF

22"W X 24"H ROUND TOP SURFACE MOUNT PVC GABLE VENT: FUNCTIONAL, W/ 2"W X 2"P **BRICKMOULD SILL FRAME** 

**VENTING AREA: 25.79 SQ IN** 

LOUVER HEIGHT: 2 7/8"

LOUVER QTY: 7

**FRONT** 

SIDE

1. INSTALLATION TO BE COMPLETED IN ACCORDANCE WITH MANUFACTURER'S SPECIFICATIONS. 2. DRAWING MAY NOT BE TO SCALE