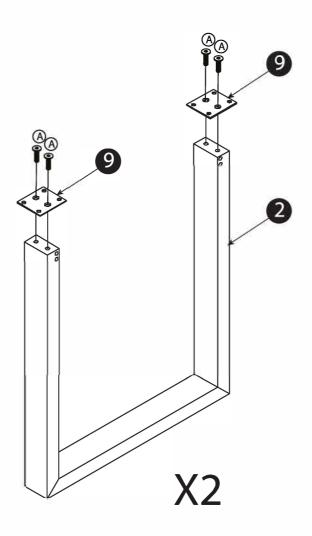

# Step: 1

| Α | 8 |  |
|---|---|--|
| G | 2 |  |

Step: 2

Step: 3

Step: 4

| I |                                                                                                                                                                                                                                                                                                                                                                                                                                                                                                                                                                                                                                                                                                                                                                                                                                                                                                                                                                                                                                                                                                                                                                                                                                                                                                                                                                                                                                                                                                                                                                                                                                                                                                                                                                                                                                                                                                                                                                                                                                                                                                                                | 4 |  |
|---|--------------------------------------------------------------------------------------------------------------------------------------------------------------------------------------------------------------------------------------------------------------------------------------------------------------------------------------------------------------------------------------------------------------------------------------------------------------------------------------------------------------------------------------------------------------------------------------------------------------------------------------------------------------------------------------------------------------------------------------------------------------------------------------------------------------------------------------------------------------------------------------------------------------------------------------------------------------------------------------------------------------------------------------------------------------------------------------------------------------------------------------------------------------------------------------------------------------------------------------------------------------------------------------------------------------------------------------------------------------------------------------------------------------------------------------------------------------------------------------------------------------------------------------------------------------------------------------------------------------------------------------------------------------------------------------------------------------------------------------------------------------------------------------------------------------------------------------------------------------------------------------------------------------------------------------------------------------------------------------------------------------------------------------------------------------------------------------------------------------------------------|---|--|
| H |                                                                                                                                                                                                                                                                                                                                                                                                                                                                                                                                                                                                                                                                                                                                                                                                                                                                                                                                                                                                                                                                                                                                                                                                                                                                                                                                                                                                                                                                                                                                                                                                                                                                                                                                                                                                                                                                                                                                                                                                                                                                                                                                | 4 |  |
| G | The state of the s | 2 |  |