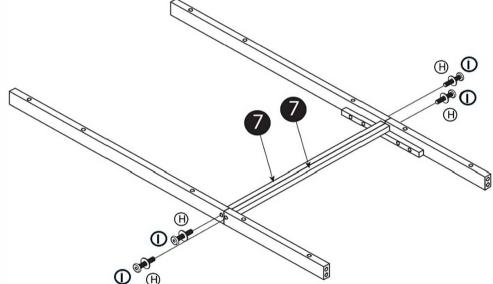

# Step: 1

| Α | 8 |  |
|---|---|--|
| G | 2 |  |

Step: 2

Step: 3

Step: 4

| I |                                                                                                                                                                                                                                                                                                                                                                                                                                                                                                                                                                                                                                                                                                                                                                                                                                                                                                                                                                                                                                                                                                                                                                                                                                                                                                                                                                                                                                                                                                                                                                                                                                                                                                                                                                                                                                                                                                                                                                                                                                                                                                                                | 4 |  |
|---|--------------------------------------------------------------------------------------------------------------------------------------------------------------------------------------------------------------------------------------------------------------------------------------------------------------------------------------------------------------------------------------------------------------------------------------------------------------------------------------------------------------------------------------------------------------------------------------------------------------------------------------------------------------------------------------------------------------------------------------------------------------------------------------------------------------------------------------------------------------------------------------------------------------------------------------------------------------------------------------------------------------------------------------------------------------------------------------------------------------------------------------------------------------------------------------------------------------------------------------------------------------------------------------------------------------------------------------------------------------------------------------------------------------------------------------------------------------------------------------------------------------------------------------------------------------------------------------------------------------------------------------------------------------------------------------------------------------------------------------------------------------------------------------------------------------------------------------------------------------------------------------------------------------------------------------------------------------------------------------------------------------------------------------------------------------------------------------------------------------------------------|---|--|
| H |                                                                                                                                                                                                                                                                                                                                                                                                                                                                                                                                                                                                                                                                                                                                                                                                                                                                                                                                                                                                                                                                                                                                                                                                                                                                                                                                                                                                                                                                                                                                                                                                                                                                                                                                                                                                                                                                                                                                                                                                                                                                                                                                | 4 |  |
| G | The state of the s | 2 |  |