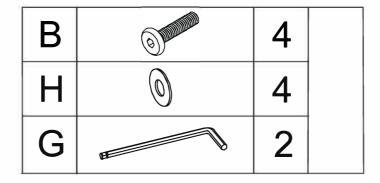

# Step: 1

| Α | 8 |  |
|---|---|--|
| G | 2 |  |

Step: 2

Step: 3

Step: 4

| I |                                                                                                                                                                                                                                                                                                                                                                                                                                                                                                                                                                                                                                                                                                                                                                                                                                                                                                                                                                                                                                                                                                                                                                                                                                                                                                                                                                                                                                                                                                                                                                                                                                                                                                                                                                                                                                                                                                                                                                                                                                                                                                                                | 4 |  |
|---|--------------------------------------------------------------------------------------------------------------------------------------------------------------------------------------------------------------------------------------------------------------------------------------------------------------------------------------------------------------------------------------------------------------------------------------------------------------------------------------------------------------------------------------------------------------------------------------------------------------------------------------------------------------------------------------------------------------------------------------------------------------------------------------------------------------------------------------------------------------------------------------------------------------------------------------------------------------------------------------------------------------------------------------------------------------------------------------------------------------------------------------------------------------------------------------------------------------------------------------------------------------------------------------------------------------------------------------------------------------------------------------------------------------------------------------------------------------------------------------------------------------------------------------------------------------------------------------------------------------------------------------------------------------------------------------------------------------------------------------------------------------------------------------------------------------------------------------------------------------------------------------------------------------------------------------------------------------------------------------------------------------------------------------------------------------------------------------------------------------------------------|---|--|
| H |                                                                                                                                                                                                                                                                                                                                                                                                                                                                                                                                                                                                                                                                                                                                                                                                                                                                                                                                                                                                                                                                                                                                                                                                                                                                                                                                                                                                                                                                                                                                                                                                                                                                                                                                                                                                                                                                                                                                                                                                                                                                                                                                | 4 |  |
| G | The state of the s | 2 |  |