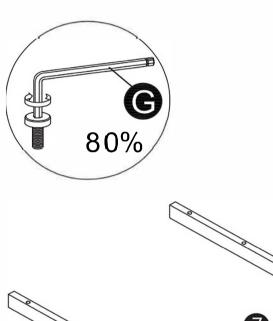

Step: 5

| Е | 10 |  |
|---|----|--|
| G | 2  |  |

Step: 8

Congratulations! Now you have finished assembling the product.