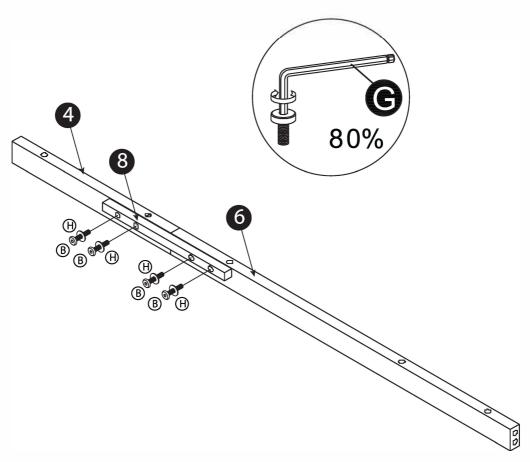

# Step: 1

| Α | 8 |  |
|---|---|--|
| G | 2 |  |

Step: 2

Step: 3

Step: 4

| I |                                                                                                                                                                                                                                                                                                                                                                                                                                                                                                                                                                                                                                                                                                                                                                                                                                                                                                                                                                                                                                                                                                                                                                                                                                                                                                                                                                                                                                                                                                                                                                                                                                                                                                                                                                                                                                                                                                                                                                                                                                                                                                                                | 4 |  |
|---|--------------------------------------------------------------------------------------------------------------------------------------------------------------------------------------------------------------------------------------------------------------------------------------------------------------------------------------------------------------------------------------------------------------------------------------------------------------------------------------------------------------------------------------------------------------------------------------------------------------------------------------------------------------------------------------------------------------------------------------------------------------------------------------------------------------------------------------------------------------------------------------------------------------------------------------------------------------------------------------------------------------------------------------------------------------------------------------------------------------------------------------------------------------------------------------------------------------------------------------------------------------------------------------------------------------------------------------------------------------------------------------------------------------------------------------------------------------------------------------------------------------------------------------------------------------------------------------------------------------------------------------------------------------------------------------------------------------------------------------------------------------------------------------------------------------------------------------------------------------------------------------------------------------------------------------------------------------------------------------------------------------------------------------------------------------------------------------------------------------------------------|---|--|
| H |                                                                                                                                                                                                                                                                                                                                                                                                                                                                                                                                                                                                                                                                                                                                                                                                                                                                                                                                                                                                                                                                                                                                                                                                                                                                                                                                                                                                                                                                                                                                                                                                                                                                                                                                                                                                                                                                                                                                                                                                                                                                                                                                | 4 |  |
| G | The state of the s | 2 |  |