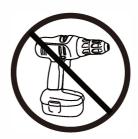

 Assemble on a soft level surface to avoid damaging the unit or your floor (use opened out unit carton).

- We do not recommend the use of power drill/drivers for inserting screws, as this could damage the unit. Only use hand screwdrivers.
- Dispose of all packaging carefully and responsibly.