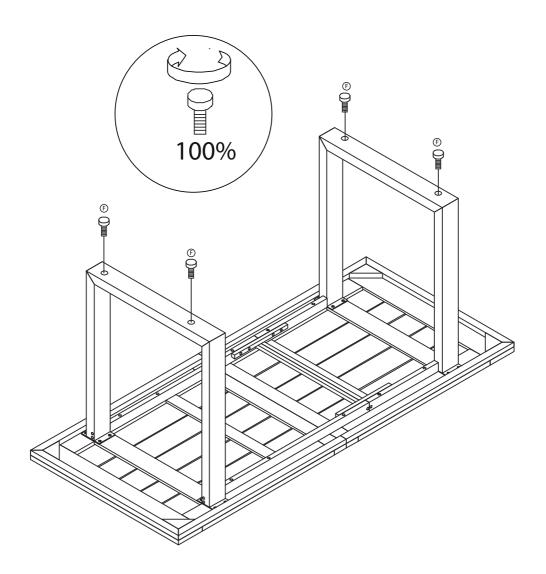

Step: 5

| Е | 10 |  |
|---|----|--|
| G | 2  |  |

Step: 8

Congratulations! Now you have finished assembling the product.