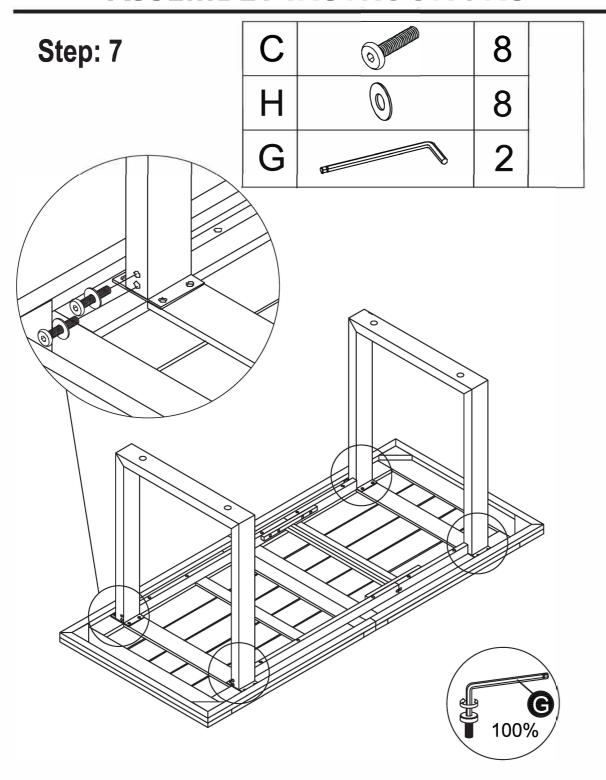

Step: 5

| Е | 10 |  |
|---|----|--|
| G | 2  |  |

Step: 8

Congratulations! Now you have finished assembling the product.