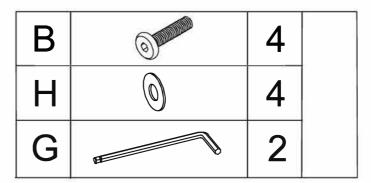

### **COMPONENTS**

Please check you have all the fittings listed below:

Flat head bolt M6x15mm (8 pcs)

Bolt M6x30 mm (8 pcs)

Bolt M6x100mm (8 pcs)

Screw M6x15 (16 pc)

Screw M6x55 (10 pc)

Adjustable gilde (4 pcs)

н 🧿

F

Flat Washer (20 pcs)