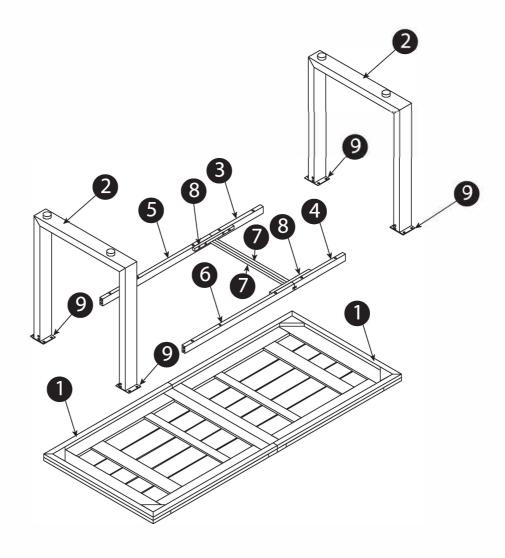

### **COMPONENTS**

Please check you have all the panels listed below:

| 1 | Table top    | x2 | 6 Long beam 2    | x1 |
|---|--------------|----|------------------|----|
| 2 | Leg          | x2 | 7 Support beam 1 | x2 |
| 3 | Short beam 1 | x1 | 8 Support beam 2 | x2 |
| 4 | Short beam 2 | x1 | 9 Support leg    | x4 |
| 5 | Long beam 1  | x1 |                  |    |