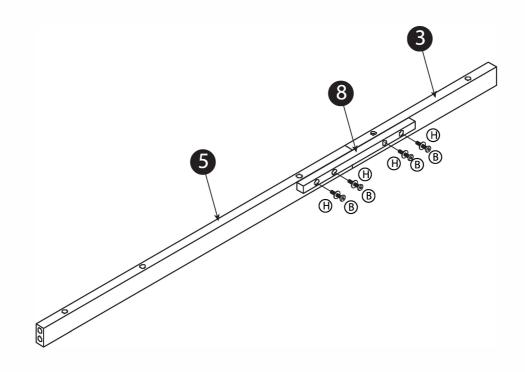

# Step: 1

| Α | 8 |  |
|---|---|--|
| G | 2 |  |

Step: 2

Step: 3

Step: 4

| I |                                                                                                                                                                                                                                                                                                                                                                                                                                                                                                                                                                                                                                                                                                                                                                                                                                                                                                                                                                                                                                                                                                                                                                                                                                                                                                                                                                                                                                                                                                                                                                                                                                                                                                                                                                                                                                                                                                                                                                                                                                                                                                                                | 4 |  |
|---|--------------------------------------------------------------------------------------------------------------------------------------------------------------------------------------------------------------------------------------------------------------------------------------------------------------------------------------------------------------------------------------------------------------------------------------------------------------------------------------------------------------------------------------------------------------------------------------------------------------------------------------------------------------------------------------------------------------------------------------------------------------------------------------------------------------------------------------------------------------------------------------------------------------------------------------------------------------------------------------------------------------------------------------------------------------------------------------------------------------------------------------------------------------------------------------------------------------------------------------------------------------------------------------------------------------------------------------------------------------------------------------------------------------------------------------------------------------------------------------------------------------------------------------------------------------------------------------------------------------------------------------------------------------------------------------------------------------------------------------------------------------------------------------------------------------------------------------------------------------------------------------------------------------------------------------------------------------------------------------------------------------------------------------------------------------------------------------------------------------------------------|---|--|
| H |                                                                                                                                                                                                                                                                                                                                                                                                                                                                                                                                                                                                                                                                                                                                                                                                                                                                                                                                                                                                                                                                                                                                                                                                                                                                                                                                                                                                                                                                                                                                                                                                                                                                                                                                                                                                                                                                                                                                                                                                                                                                                                                                | 4 |  |
| G | The state of the s | 2 |  |