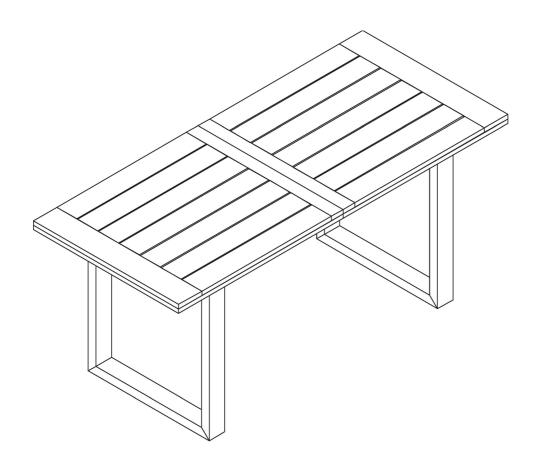

## **Instruction Manual**

### 175 Rectangular Dining Table, Natural Acacia



## **CONTENTS**

| Safety and care advice | 1 |
|------------------------|---|
| Components             | 2 |
| Assembly instructions  | 4 |
| Copyright              | 7 |

#### **△ SAFETY AND CARE AD**VICE **△**

# PLEASE READ THESE INSTRUCTIONS CAREFULLY AND KEEP FOR FUTURE REFERENCE

- Warning: Please liftwith care.
- Check you have all the components and tools listed on pages 2 and 3.
- Remo ve all fittings from the plastic bags and separate them into their groups.
- Keep children and animals away from the work area, small parts could choke if swallowed.
- Make sure you have enough space to lay out the parts before starting.
- Do not stand or put weight on the product, this could cause damage.
- Assemble the item as close to its final position (in the same room) as possible.

 Assemb