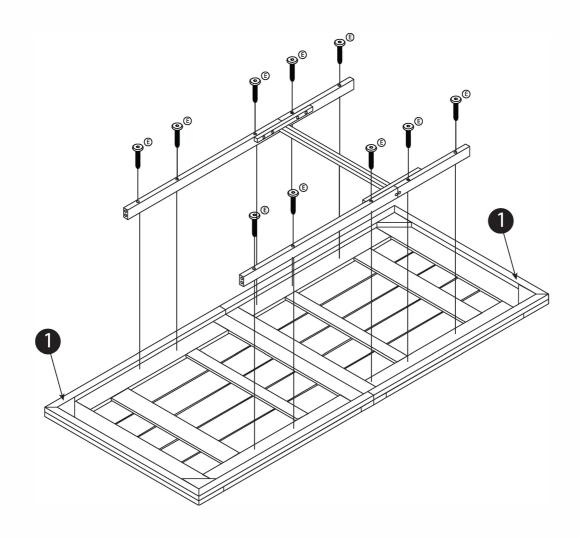

Step: 5

| Е | 10 |  |
|---|----|--|
| G | 2  |  |

Step: 8

Congratulations! Now you have finished assembling the product.