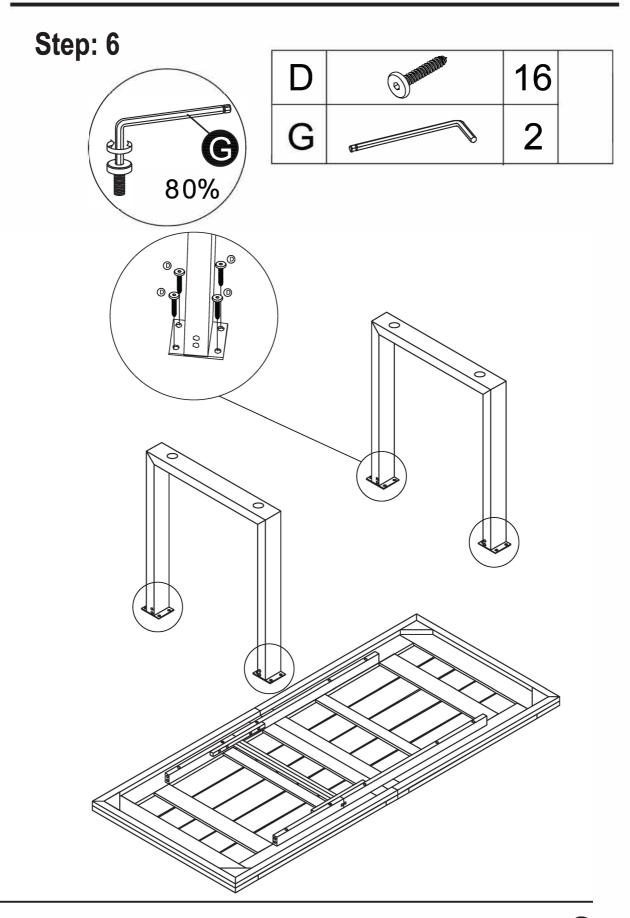

Step: 5

| Е | 10 |  |
|---|----|--|
| G | 2  |  |

Step: 8

Congratulations! Now you have finished assembling the product.