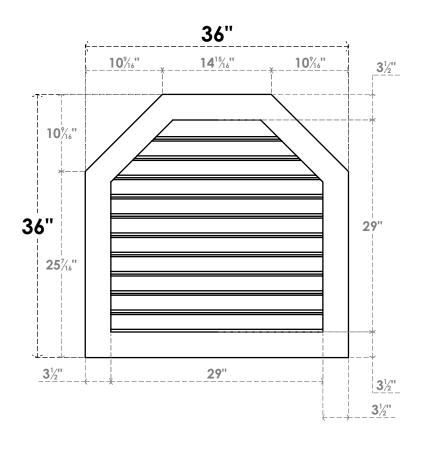

## GVPOT36X3601SF

36"W X 36"H OCTAGONAL TOP SURFACE MOUNT PVC GABLE VENT: FUNCTIONAL, W/ 3-1/2"W X 1"P STANDARD FRAME

**VENTING AREA: 67.67 SQ IN** 

LOUVER HEIGHT: 2 5/8"

LOUVER QTY: 11

**FRONT** 

SIDE

EKENA MILLWORK 2300 WEST MAIN ST. CLARKSVILLE, TX 75426 TOLL FREE: 866-607-0453 WWW.EKENAMILLWORK.COM