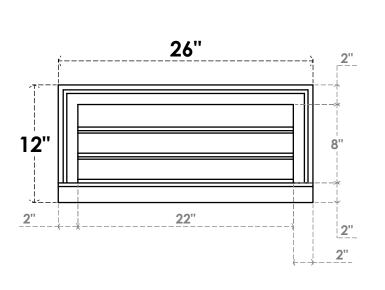

## GVPVE26X1203SF

26"W X 12"H RECTANGLE SURFACE MOUNT PVC GABLE VENT: FUNCTIONAL, W/ 2"W X 2"P **BRICKMOULD SILL FRAME** 

**VENTING AREA: 11 SQ IN** LOUVER HEIGHT: 2 5/8"

LOUVER QTY: 3

**FRONT** 

SIDE

EKENA MILLWORK 2300 WEST MAIN ST. CLARKSVILLE, TX 75426 TOLL FREE: 866-607-0453 WWW.EKENAMILLWORK.COM