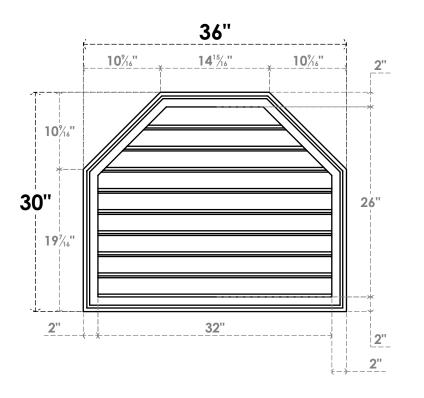

## GVPOT36X3002SF

36"W X 30"H OCTAGONAL TOP SURFACE MOUNT PVC GABLE VENT: FUNCTIONAL, W/ 2"W X 1-1/2"P BRICKMOULD FRAME

**VENTING AREA: 58.61 SQ IN** 

LOUVER HEIGHT: 2 7/8"

LOUVER QTY: 9

**FRONT** 

SIDE

EKENA MILLWORK 2300 WEST MAIN ST. CLARKSVILLE, TX 75426 TOLL FREE: 866-607-0453 WWW.EKENAMILLWORK.COM