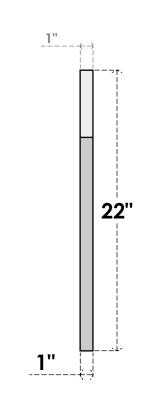

## GVPOT18X2201SN

18"W X 22"H OCTAGONAL TOP SURFACE MOUNT PVC GABLE VENT: NON-FUNCTIONAL, W/ 3-1/2"W X 1"P STANDARD FRAME

FRONT

LOUVER HEIGHT: 3" LOUVER QTY: 5

## WORK

NOTES 1. INSTALLATION TO BE COMPLETED IN ACCORDANCE WITH MANUFACTURER'S SPECIFICATIONS. 2. DRAWING MAY NOT BE TO SCALE

SIDE

THIS DRAWING IS INTENDED FOR DESIGN AND PLANNING PURPOSES ONLY.
ALL INFORMATION CONTAINED HEREIN WAS CURRENT AT THE TIME OF DEVELOPMENT BUT MUST BE REVIEWED AND APPROVED BY THE PRODUCT MANUFACTURER TO BE CONSIDERED ACCURATE.
ARCHITECTURAL GRADE PVC PRODUCTS ARE MADE FROM EXPANDED CELLULAR PVC AND COME NATURALLY WHITE BUT MAY BE