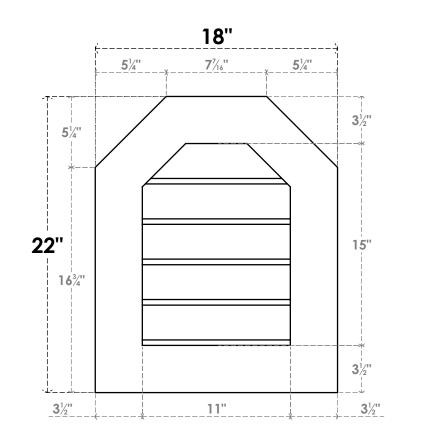

## GVPOT18X2201SN

18"W X 22"H OCTAGONAL TOP SURFACE MOUNT PVC GABLE VENT: NON-FUNCTIONAL, W/ 3-1/2"W X 1"P STANDARD FRAME

FRONT

LOUVER HEIGHT: 3" LOUVER QTY: 5