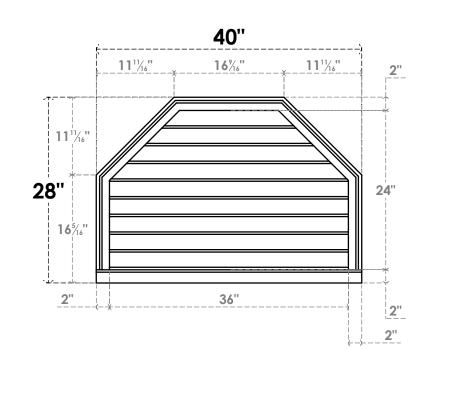

## GVPOT40X2803SN

40"W X 28"H OCTAGONAL TOP SURFACE MOUNT PVC GABLE VENT: NON-FUNCTIONAL, W/ 2"W X 2"P BRICKMOULD SILL FRAME

LOUVER HEIGHT: 2 5/8" LOUVER QTY: 9

NOTES

FRONT

1. INSTALLATION TO BE COMPLETED IN ACCORDANCE WITH MANUFACTURER'S SPECIFICATIONS. 2. DRAWING MAY NOT BE TO SCALE