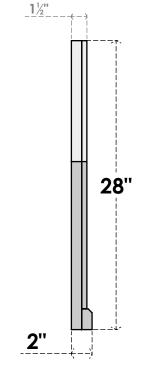

## GVPOT40X2803SN

40"W X 28"H OCTAGONAL TOP SURFACE MOUNT PVC GABLE VENT: NON-FUNCTIONAL, W/ 2"W X 2"P BRICKMOULD SILL FRAME

LOUVER HEIGHT: 2 5/8" LOUVER QTY: 9

NOTES

FRONT

1. INSTALLATION TO BE COMPLETED IN ACCORDANCE WITH MANUFACTURER'S SPECIFICATIONS. 2. DRAWING MAY NOT BE TO SCALE

SIDE

3. THIS DRAWING IS INTENDED FOR DESIGN AND PLANNING PURPOSES ONLY.

4. ALL INFORMATION CONTAINED HEREIN WAS CURRENT AT THE TIME OF DEVELOPMENT BUT MUST BE REVIEWED AND APPROVED BY THE PRODUCT MANUFACTURER TO BE CONSIDERED ACCURATE. 5. ARCHITECTURAL GRADE PVC PRODUCTS ARE MADE FROM EXPANDED CELLULAR PVC AND COME NATURALLY WHITE BUT MAY BE