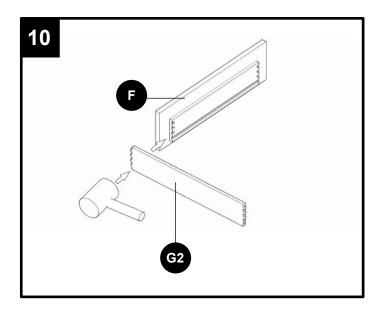

| PART | DESCRIPTION               |
|------|---------------------------|
| F    | Drawer face panel         |
| G1   | Drawer side panel - left  |
| G2   | Drawer side panel - right |
| Н    | Drawer bottom panel       |
|      | Drawer back panel         |
|      |                           |