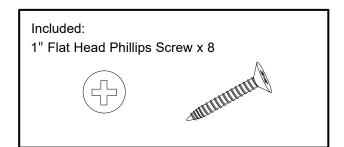

# CAUTION

- Be sure to carefully remove all parts from the carton and ensure that there are no damages to any of them.
- The hardware should be kept away from children when unpacking and assembling this product. Two adults are recommended for assembly.
- Follow the instructions in the instruction manual carefully and strictly to ensure that the product is assembled and operates as intended.
- Do not tighten all the screws until all the adjacent parts have been properly connected. Please do not throw away extra screws.Please refer to the actual product for the screw hole position.

## HARDWARE CONTENTS

Glide and runner profile x 4

\*Two additional pieces are included as an extra

Adjustable drawer clips x 4