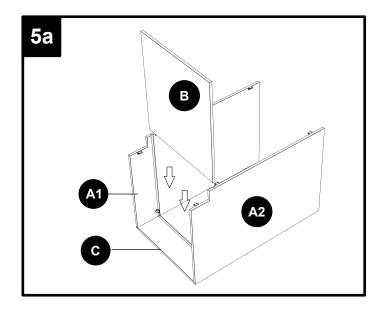

# Drawer Base Cabinet Instruction Manual MODEL: 2DB36-E

| PART | DESCRIPTION            |
|------|------------------------|
| A1   | Box side panel - left  |
| A2   | Box side panel - right |
| В    | Box bottom panel       |
| С    | Box back panel         |
| D    | Face frame             |
| E    | Toe kick panel         |

# CAUTION

- Be sure to carefully remove all parts from the carton and ensure that there are no damages to any of them.
- The hardware should be kept away from children when unpacking and assembling this product. Two adults are recommended for assembly.
- Follow the instructions in the instruction manual carefully and strictly to ensure that the product is assembled and operates as intended.
- Do not tighten all the screws until all the adjacent parts have been properly connected. Please do not throw away extra screws.Please refer to the actual product for the screw hole position.