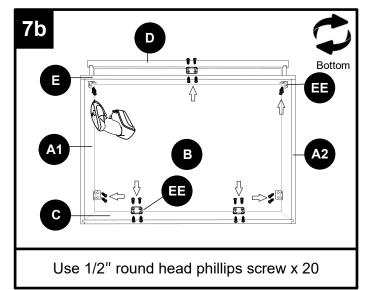

# Drawer Base Cabinet Instruction Manual MODEL: 2DB36-E

| PART | DESCRIPTION            |
|------|------------------------|
| A1   | Box side panel - left  |
| A2   | Box side panel - right |
| В    | Box bottom panel       |
| С    | Box back panel         |
| D    | Face frame             |
| E    | Toe kick panel         |

# CAUTION

- Be sure to carefully remove all parts from the carton and ensure that there are no damages to any of them.
- The hardware should be kept away from children when unpacking and assembling this product. Two adults are recommended for assembly.
- Follow the instructions in the instruction manual carefully and strictly to ensure that the product is assembled and operates as intended.
- Do not tighten all the screws until all the adjacent parts have been properly connected. Please do not throw away extra screws.Please refer to the actual product for the screw hole position.