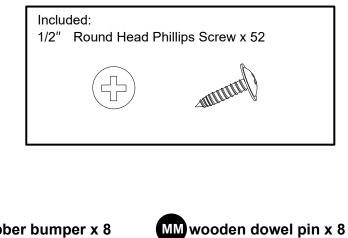

## HARDWARE CONTENTS

Glide and runner profile x 4

\*Two additional pieces are included as an extra

Adjustable drawer clips x 4