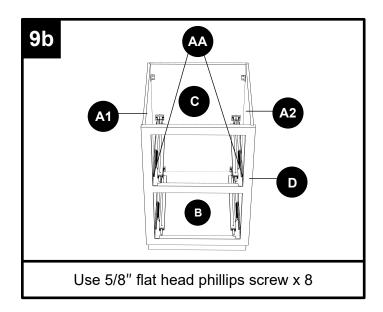

# Drawer Base Cabinet Instruction Manual MODEL: 2DB36-E

| PART | DESCRIPTION            |
|------|------------------------|
| A1   | Box side panel - left  |
| A2   | Box side panel - right |
| В    | Box bottom panel       |
| С    | Box back panel         |
| D    | Face frame             |
| E    | Toe kick panel         |

# CAUTION

- Be sure to carefully remove all parts from the carton and ensure that there are no damages to any of them.
- The hardware should be kept away from children when unpacking and assembling this product. Two adults are recommended for assembly.
- Follow the instructions in the instruction manual carefully and strictly to ensure that the product is assembled and operates as intended.
- Do not tighten all the screws until all the adjacent parts have been properly connected. Please do not throw away extra screws.Please refer to the actual product for the screw hole position.