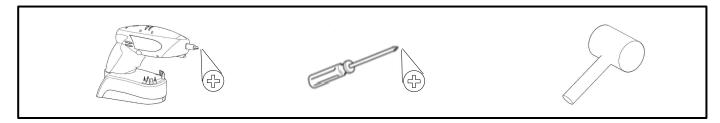

efully remove all parts from the carton and ensure that there are no damages to any of them.
- The hardware should be kept away from children when unpacking and assembling this product. Two adults are recommended for assembly.
- Follow the instructions in the instruction manual carefully and strictly to ensure that the product is assembled and operates as intended.
- Do not tighten all the screws until all the adjacent parts have been properly connected. Please do not throw away extra screws.Please refer to the actual product for the screw hole position.

## HARDWARE CONTENTS



Glide and runner profile x 4





\*Two additional pieces are included as an extra



Adjustable drawer clips x 4







#### DD Wood corner block x 4























#### **TOOLS REQUIRED (NOT INCLUDED)**



### **INSTALLATION OVERVIEW**



















































































Dear customers,

Thank you for purchasing our product. If you require assistance, please contact the customer service team at the retailer where you purchased the product. The customer service team will be happy to assist you.