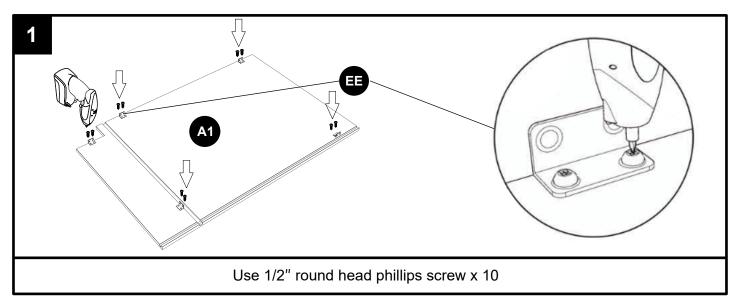

carton and ensure that there are no damages to any of them.
- The hardware should be kept away from children when unpacking and assembling this product. Two adults are recommended for assembly.
- Follow the instructions in the instruction manual carefully and strictly to ensure that the product is assembled and operates as intended.
- Do not tighten all the screws until all the adjacent parts have been properly connected. Please do not throw away extra screws.Please refer to the actual product for the screw hole position.

## HARDWARE CONTENTS



Glide and runner profile x 4





\*Two additional pieces are included as an extra



Adjustable drawer clips x 4







#### DD Wood corner block x 4























#### **TOOLS REQUIRED (NOT INCLUDED)**



### **INSTALLATION OVERVIEW**



















































































Dear customers,

Thank you for purchasing our product. If you require assistance, please contact the customer service team at the retailer where you purchased the product. The customer service team will be happy to assist you.