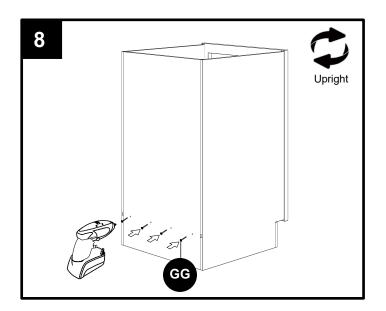

# Drawer Base Cabinet Instruction Manual MODEL: 2DB36-E

| PART | DESCRIPTION            |
|------|------------------------|
| A1   | Box side panel - left  |
| A2   | Box side panel - right |
| В    | Box bottom panel       |
| С    | Box back panel         |
| D    | Face frame             |
| E    | Toe kick panel         |

# CAUTION

- Be sure to carefully remove all parts from the carton and ensure that there are no damages to any of them.
- The hardware should be kept away from children when unpacking and assembling this product. Two adults are recommended for assembly.
- Follow the instructions in the instruction manual carefully and strictly to ensure that the product is assembled and operates as intended.
- Do not tighten all the screws until all the adjacent parts have been properly connected. Please do not throw away extra screws.Please refer to the actual product for the screw hole position.