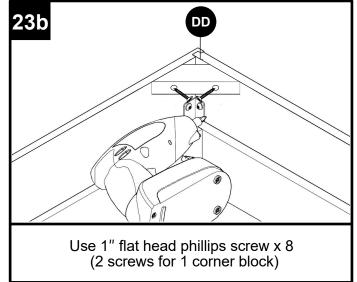

uld be kept away from children when unpacking and assembling this product. Two adults are recommended for assembly.
- Follow the instructions in the instruction manual carefully and strictly to ensure that the product is assembled and operates as intended.
- Do not tighten all the screws until all the adjacent parts have been properly connected. Please do not throw away extra screws.Please refer to the actual product for the screw hole position.

## HARDWARE CONTENTS



Glide and runner profile x 4





\*Two additional pieces are included as an extra



Adjustable drawer clips x 4







#### DD Wood corner block x 4























#### **TOOLS REQUIRED (NOT INCLUDED)**



### **INSTALLATION OVERVIEW**



















































































Dear customers,

Thank you for purchasing our product. If you require assistance, please contact the customer service team at the retailer where you purchased the product. The customer service team will be happy to assist you.