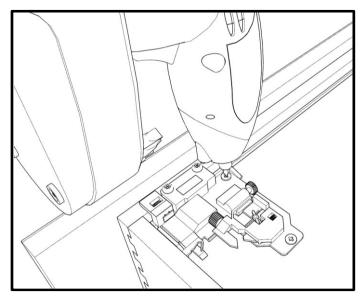

# CAUTION

- Be sure to carefully remove all parts from the carton and ensure that there are no damages to any of them.
- The hardware should be kept away from children when unpacking and assembling this product. Two adults are recommended for assembly.
- Follow the instructions in the instruction manual carefully and strictly to ensure that the product is assembled and operates as intended.
- Do not tighten all the screws until all the adjacent parts have been properly connected. Please do not throw away extra screws.Please refer to the actual product for the screw hole position.