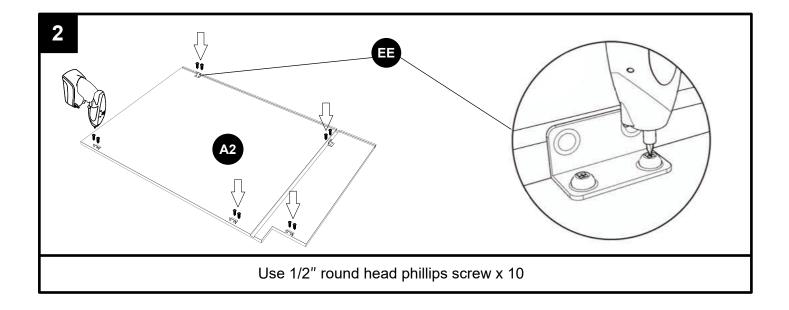

# CAUTION

- Be sure to carefully remove all parts from the carton and ensure that there are no damages to any of them.
- The hardware should be kept away from children when unpacking and assembling this product. Two adults are recommended for assembly.
- Follow the instructions in the instruction manual carefully and strictly to ensure that the product is assembled and operates as intended.
- Do not tighten all the screws until all the adjacent parts have been properly connected. Please do not throw away extra screws.Please refer to the actual product for the screw hole position.