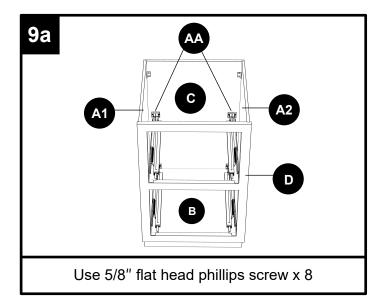

# Drawer Base Cabinet Instruction Manual MODEL: 2DB36-E

| PART | DESCRIPTION            |
|------|------------------------|
| A1   | Box side panel - left  |
| A2   | Box side panel - right |
| В    | Box bottom panel       |
| С    | Box back panel         |
| D    | Face frame             |
| E    | Toe kick panel         |

# CAUTION

- Be sure to carefully remove all parts from the carton and ensure that there are no damages to any of them.
- The hardware should be kept away from children when unpacking and assembling this product. Two adults are recommended for assembly.
- Follow the instructions in the instruction manual carefully and strictly to ensure that the product is assembled and operates as intended.
- Do not tighten all the screws until all the adjacent parts have been properly connected. Please do not throw away extra screws.Please refer to the actual product for the screw hole position.