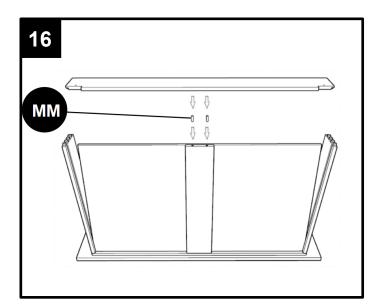

ny of them.
- The hardware should be kept away from children when unpacking and assembling this product. Two adults are recommended for assembly.
- Follow the instructions in the instruction manual carefully and strictly to ensure that the product is assembled and operates as intended.
- Do not tighten all the screws until all the adjacent parts have been properly connected. Please do not throw away extra screws.Please refer to the actual product for the screw hole position.

## HARDWARE CONTENTS



Glide and runner profile x 4





\*Two additional pieces are included as an extra



Adjustable drawer clips x 4







#### DD Wood corner block x 4























#### **TOOLS REQUIRED (NOT INCLUDED)**



### **INSTALLATION OVERVIEW**



















































































Dear customers,

Thank you for purchasing our product. If you require assistance, please contact the customer service team at the retailer where you purchased the product. The customer service team will be happy to assist you.