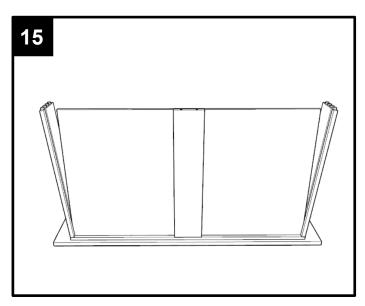

any of them.
- The hardware should be kept away from children when unpacking and assembling this product. Two adults are recommended for assembly.
- Follow the instructions in the instruction manual carefully and strictly to ensure that the product is assembled and operates as intended.
- Do not tighten all the screws until all the adjacent parts have been properly connected. Please do not throw away extra screws.Please refer to the actual product for the screw hole position.

## HARDWARE CONTENTS



Glide and runner profile x 4





\*Two additional pieces are included as an extra



Adjustable drawer clips x 4







#### DD Wood corner block x 4























#### **TOOLS REQUIRED (NOT INCLUDED)**



### **INSTALLATION OVERVIEW**



















































































Dear customers,

Thank you for purchasing our product. If you require assistance, please contact the customer service team at the retailer where you purchased the product. The customer service team will be happy to assist you.