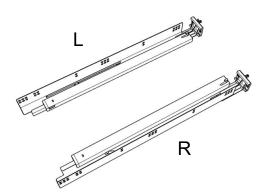

## HARDWARE CONTENTS

Glide and runner profile x 4

\*Two additional pieces are included as an extra

Adjustable drawer clips x 4