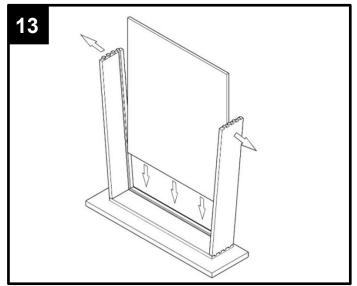

s to any of them.
- The hardware should be kept away from children when unpacking and assembling this product. Two adults are recommended for assembly.
- Follow the instructions in the instruction manual carefully and strictly to ensure that the product is assembled and operates as intended.
- Do not tighten all the screws until all the adjacent parts have been properly connected. Please do not throw away extra screws.Please refer to the actual product for the screw hole position.

## HARDWARE CONTENTS



Glide and runner profile x 4





\*Two additional pieces are included as an extra



Adjustable drawer clips x 4







#### DD Wood corner block x 4























#### **TOOLS REQUIRED (NOT INCLUDED)**



### **INSTALLATION OVERVIEW**



















































































Dear customers,

Thank you for purchasing our product. If you require assistance, please contact the customer service team at the retailer where you purchased the product. The customer service team will be happy to assist you.