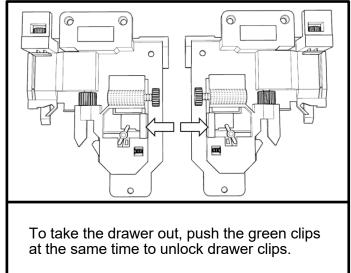

## HARDWARE CONTENTS

Glide and runner profile x 4

\*Two additional pieces are included as an extra

Adjustable drawer clips x 4