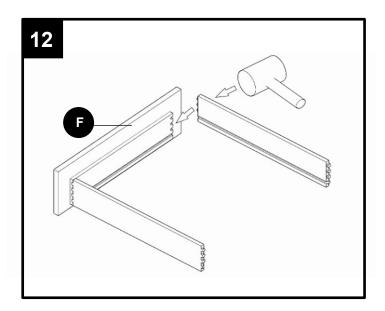

| PART | DESCRIPTION               |
|------|---------------------------|
| F    | Drawer face panel         |
| G1   | Drawer side panel - left  |
| G2   | Drawer side panel - right |
| Н    | Drawer bottom panel       |
|      | Drawer back panel         |
|      |                           |