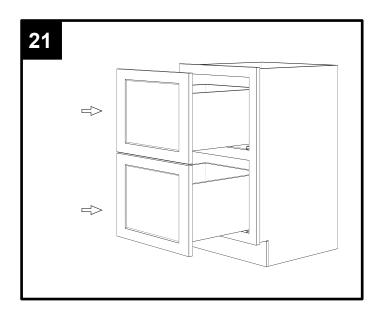

e hardware should be kept away from children when unpacking and assembling this product. Two adults are recommended for assembly.
- Follow the instructions in the instruction manual carefully and strictly to ensure that the product is assembled and operates as intended.
- Do not tighten all the screws until all the adjacent parts have been properly connected. Please do not throw away extra screws.Please refer to the actual product for the screw hole position.

## HARDWARE CONTENTS



Glide and runner profile x 4





\*Two additional pieces are included as an extra



Adjustable drawer clips x 4







#### DD Wood corner block x 4























#### **TOOLS REQUIRED (NOT INCLUDED)**



### **INSTALLATION OVERVIEW**



















































































Dear customers,

Thank you for purchasing our product. If you require assistance, please contact the customer service team at the retailer where you purchased the product. The customer service team will be happy to assist you.