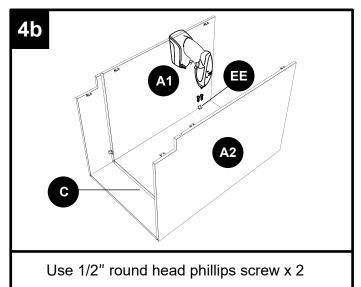

# Drawer Base Cabinet Instruction Manual MODEL: 2DB36-E

| PART | DESCRIPTION            |
|------|------------------------|
| A1   | Box side panel - left  |
| A2   | Box side panel - right |
| В    | Box bottom panel       |
| С    | Box back panel         |
| D    | Face frame             |
| E    | Toe kick panel         |

# CAUTION

- Be sure to carefully remove all parts from the carton and ensure that there are no damages to any of them.
- The hardware should be kept away from children when unpacking and assembling this product. Two adults are recommended for assembly.
- Follow the instructions in the instruction manual carefully and strictly to ensure that the product is assembled and operates as intended.
- Do not tighten all the screws until all the adjacent parts have been properly connected. Please do not throw away extra screws.Please refer to the actual product for the screw hole position.