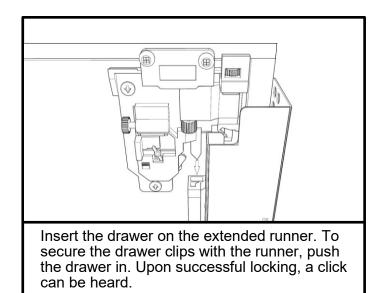

## HARDWARE CONTENTS

Glide and runner profile x 4

\*Two additional pieces are included as an extra

Adjustable drawer clips x 4