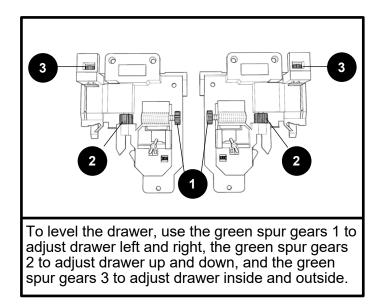

## HARDWARE CONTENTS

Glide and runner profile x 4

\*Two additional pieces are included as an extra

Adjustable drawer clips x 4