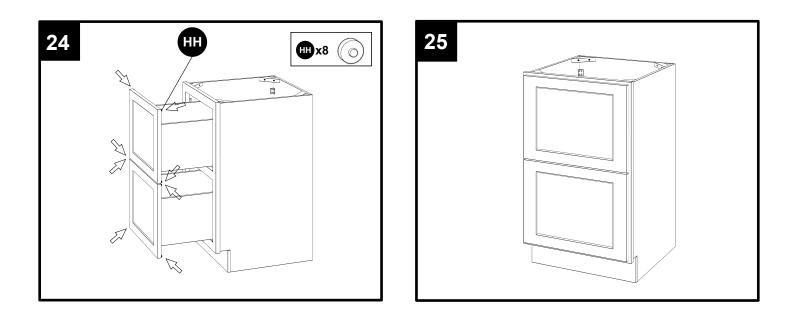

d be kept away from children when unpacking and assembling this product. Two adults are recommended for assembly.
- Follow the instructions in the instruction manual carefully and strictly to ensure that the product is assembled and operates as intended.
- Do not tighten all the screws until all the adjacent parts have been properly connected. Please do not throw away extra screws.Please refer to the actual product for the screw hole position.

## HARDWARE CONTENTS



Glide and runner profile x 4





\*Two additional pieces are included as an extra



Adjustable drawer clips x 4







#### DD Wood corner block x 4























#### **TOOLS REQUIRED (NOT INCLUDED)**



### **INSTALLATION OVERVIEW**



















































































Dear customers,

Thank you for purchasing our product. If you require assistance, please contact the customer service team at the retailer where you purchased the product. The customer service team will be happy to assist you.