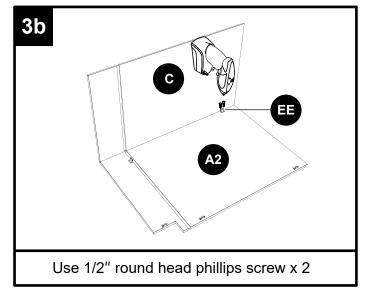

# Drawer Base Cabinet Instruction Manual MODEL: 2DB36-E

| PART | DESCRIPTION            |
|------|------------------------|
| A1   | Box side panel - left  |
| A2   | Box side panel - right |
| В    | Box bottom panel       |
| С    | Box back panel         |
| D    | Face frame             |
| E    | Toe kick panel         |