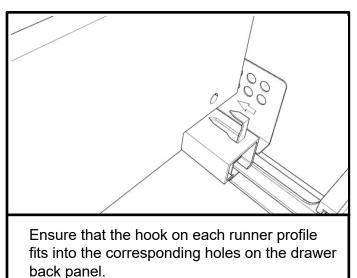

## HARDWARE CONTENTS

Glide and runner profile x 4

\*Two additional pieces are included as an extra

Adjustable drawer clips x 4