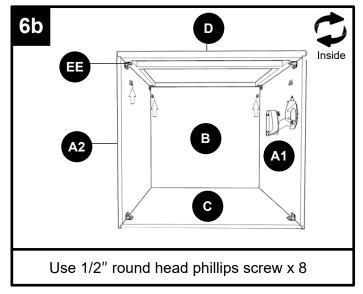

# Drawer Base Cabinet Instruction Manual MODEL: 2DB36-E

| PART | DESCRIPTION            |
|------|------------------------|
| A1   | Box side panel - left  |
| A2   | Box side panel - right |
| В    | Box bottom panel       |
| С    | Box back panel         |
| D    | Face frame             |
| E    | Toe kick panel         |

# CAUTION

- Be sure to carefully remove all parts from the carton and ensure that there are no damages to any of them.
- The hardware should be kept away from children when unpacking and assembling this product. Two adults are recommended for assembly.
- Follow the instructions in the instruction manual carefully and strictly to ensure that the product is assembled and operates as intended.
- Do not tighten all the screws until all the adjacent parts have been properly connected. Please do not throw away extra screws.Please refer to the actual product for the screw hole position.