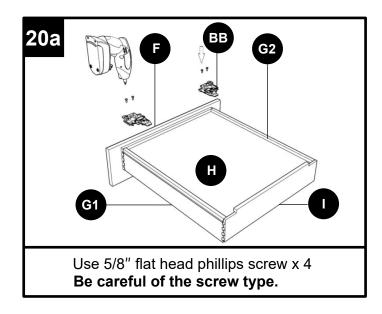

| PART | DESCRIPTION               |
|------|---------------------------|
| F    | Drawer face panel         |
| G1   | Drawer side panel - left  |
| G2   | Drawer side panel - right |
| Н    | Drawer bottom panel       |
|      | Drawer back panel         |
|      |                           |