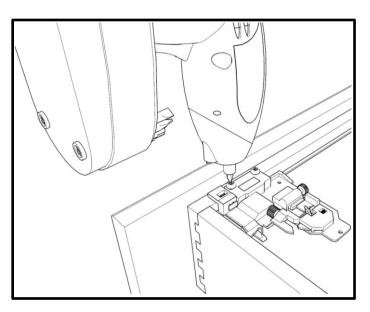

# CAUTION

- Be sure to carefully remove all parts from the carton and ensure that there are no damages to any of them.
- The hardware should be kept away from children when unpacking and assembling this product. Two adults are recommended for assembly.
- Follow the instructions in the instruction manual carefully and strictly to ensure that the product is assembled and operates as intended.
- Do not tighten all the screws until all the adjacent parts have been properly connected. Please do not throw away extra screws.Please refer to the actual product for the screw hole position.