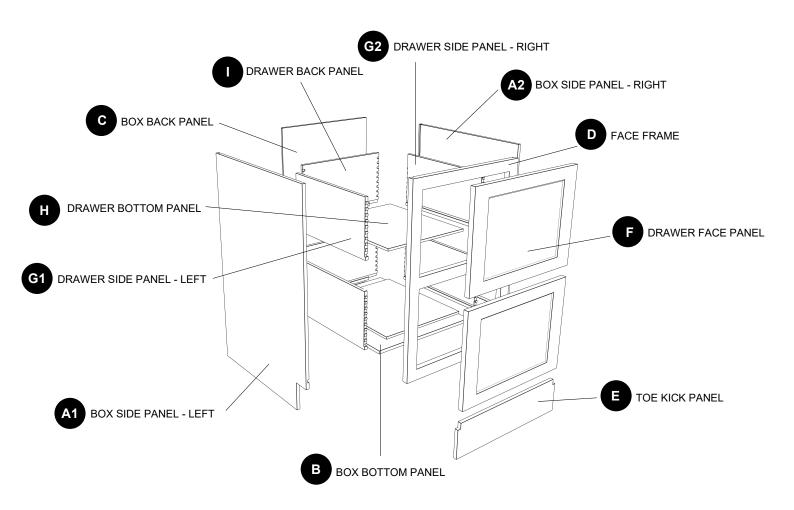

# Drawer Base Cabinet Instruction Manual MODEL: 2DB36-E

| PART | DESCRIPTION            |
|------|------------------------|
| A1   | Box side panel - left  |
| A2   | Box side panel - right |
| В    | Box bottom panel       |
| С    | Box back panel         |
| D    | Face frame             |
| E    | Toe kick panel         |

| PART | DESCRIPTION               |
|------|---------------------------|
| F    | Drawer face panel         |
| G1   | Drawer side panel - left  |
| G2   | Drawer side panel - right |
| Н    | Drawer bottom panel       |
|      | Drawer back panel         |
|      |                           |