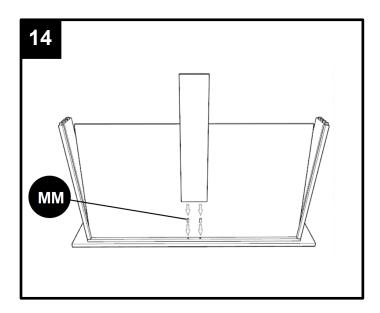

to any of them.
- The hardware should be kept away from children when unpacking and assembling this product. Two adults are recommended for assembly.
- Follow the instructions in the instruction manual carefully and strictly to ensure that the product is assembled and operates as intended.
- Do not tighten all the screws until all the adjacent parts have been properly connected. Please do not throw away extra screws.Please refer to the actual product for the screw hole position.

## HARDWARE CONTENTS



Glide and runner profile x 4





\*Two additional pieces are included as an extra



Adjustable drawer clips x 4







#### DD Wood corner block x 4























#### **TOOLS REQUIRED (NOT INCLUDED)**



### **INSTALLATION OVERVIEW**



















































































Dear customers,

Thank you for purchasing our product. If you require assistance, please contact the customer service team at the retailer where you purchased the product. The customer service team will be happy to assist you.