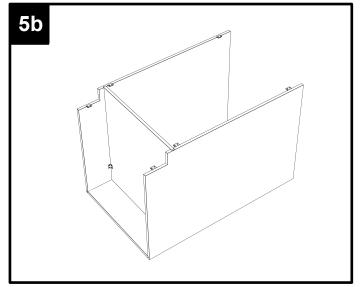

# Drawer Base Cabinet Instruction Manual MODEL: 2DB36-E

| PART | DESCRIPTION            |
|------|------------------------|
| A1   | Box side panel - left  |
| A2   | Box side panel - right |
| В    | Box bottom panel       |
| С    | Box back panel         |
| D    | Face frame             |
| E    | Toe kick panel         |

# CAUTION

- Be sure to carefully remove all parts from the carton and ensure that there are no damages to any of them.
- The hardware should be kept away from children when unpacking and assembling this product. Two adults are recommended for assembly.
- Follow the instructions in the instruction manual carefully and strictly to ensure that the product is assembled and operates as intended.
- Do not tighten all the screws until all the adjacent parts have been properly connected. Please do not throw away extra screws.Please refer to the actual product for the screw hole position.