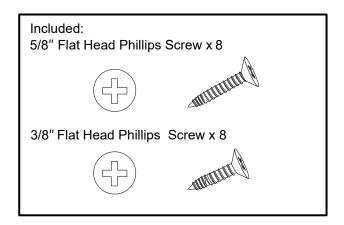

# CAUTION

- Be sure to carefully remove all parts from the carton and ensure that there are no damages to any of them.
- The hardware should be kept away from children when unpacking and assembling this product. Two adults are recommended for assembly.
- Follow the instructions in the instruction manual carefully and strictly to ensure that the product is assembled and operates as intended.
- Do not tighten all the screws until all the adjacent parts have been properly connected. Please do not throw away extra screws.Please refer to the actual product for the screw hole position.

## HARDWARE CONTENTS

Glide and runner profile x 4

\*Two additional pieces are included as an extra

Adjustable drawer clips x 4