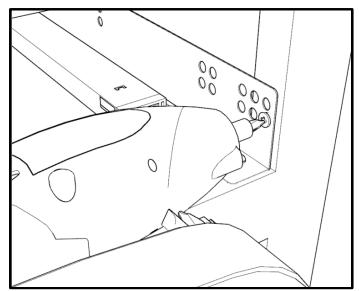

# CAUTION

- Be sure to carefully remove all parts from the carton and ensure that there are no damages to any of them.
- The hardware should be kept away from children when unpacking and assembling this product. Two adults are recommended for assembly.
- Follow the instructions in the instruction manual carefully and strictly to ensure that the product is assembled and operates as intended.
- Do not tighten all the screws until all the adjacent parts have been properly connected. Please do not throw away extra screws.Please refer to the actual product for the screw hole position.