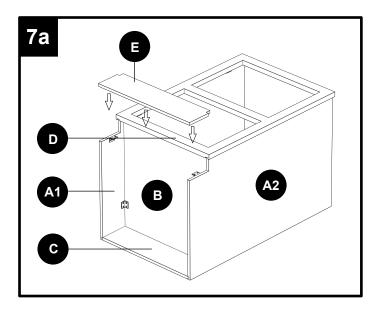

# Drawer Base Cabinet Instruction Manual MODEL: 2DB36-E

| PART | DESCRIPTION            |
|------|------------------------|
| A1   | Box side panel - left  |
| A2   | Box side panel - right |
| В    | Box bottom panel       |
| С    | Box back panel         |
| D    | Face frame             |
| E    | Toe kick panel         |

# CAUTION

- Be sure to carefully remove all parts from the carton and ensure that there are no damages to any of them.
- The hardware should be kept away from children when unpacking and assembling this product. Two adults are recommended for assembly.
- Follow the instructions in the instruction manual carefully and strictly to ensure that the product is assembled and operates as intended.
- Do not tighten all the screws until all the adjacent parts have been properly connected. Please do not throw away extra screws.Please refer to the actual product for the screw hole position.