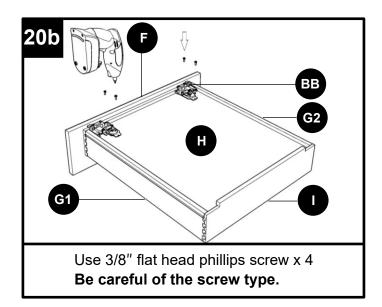

| PART | DESCRIPTION               |
|------|---------------------------|
| F    | Drawer face panel         |
| G1   | Drawer side panel - left  |
| G2   | Drawer side panel - right |
| Н    | Drawer bottom panel       |
|      | Drawer back panel         |
|      |                           |

## HARDWARE CONTENTS

Glide and runner profile x 4

\*Two additional pieces are included as an extra

Adjustable drawer clips x 4