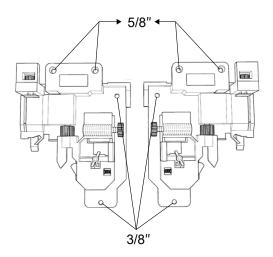

## HARDWARE CONTENTS

Glide and runner profile x 4

\*Two additional pieces are included as an extra

Adjustable drawer clips x 4