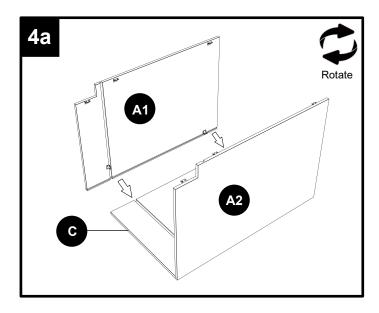

# Drawer Base Cabinet Instruction Manual MODEL: 2DB36-E

| PART | DESCRIPTION            |
|------|------------------------|
| A1   | Box side panel - left  |
| A2   | Box side panel - right |
| В    | Box bottom panel       |
| С    | Box back panel         |
| D    | Face frame             |
| E    | Toe kick panel         |