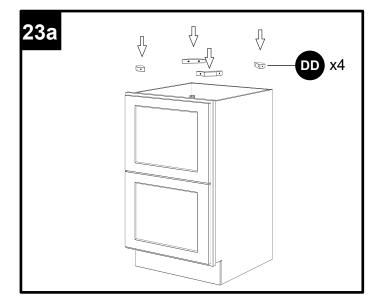

hould be kept away from children when unpacking and assembling this product. Two adults are recommended for assembly.
- Follow the instructions in the instruction manual carefully and strictly to ensure that the product is assembled and operates as intended.
- Do not tighten all the screws until all the adjacent parts have been properly connected. Please do not throw away extra screws.Please refer to the actual product for the screw hole position.

## HARDWARE CONTENTS



Glide and runner profile x 4





\*Two additional pieces are included as an extra



Adjustable drawer clips x 4







#### DD Wood corner block x 4























#### **TOOLS REQUIRED (NOT INCLUDED)**



### **INSTALLATION OVERVIEW**



















































































Dear customers,

Thank you for purchasing our product. If you require assistance, please contact the customer service team at the retailer where you purchased the product. The customer service team will be happy to assist you.