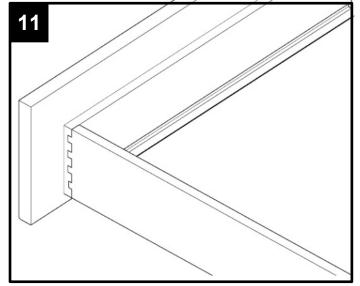

| PART | DESCRIPTION               |
|------|---------------------------|
| F    | Drawer face panel         |
| G1   | Drawer side panel - left  |
| G2   | Drawer side panel - right |
| Н    | Drawer bottom panel       |
|      | Drawer back panel         |
|      |                           |