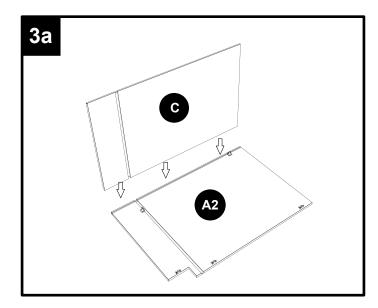

# Drawer Base Cabinet Instruction Manual MODEL: 2DB36-E

| PART | DESCRIPTION            |
|------|------------------------|
| A1   | Box side panel - left  |
| A2   | Box side panel - right |
| В    | Box bottom panel       |
| С    | Box back panel         |
| D    | Face frame             |
| E    | Toe kick panel         |