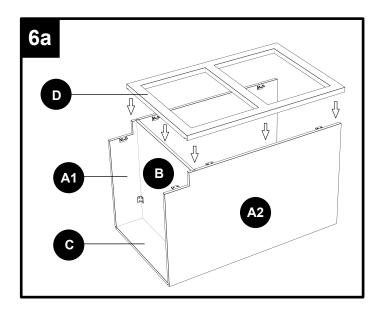

# Drawer Base Cabinet Instruction Manual MODEL: 2DB36-E

| PART | DESCRIPTION            |
|------|------------------------|
| A1   | Box side panel - left  |
| A2   | Box side panel - right |
| В    | Box bottom panel       |
| С    | Box back panel         |
| D    | Face frame             |
| E    | Toe kick panel         |

# CAUTION

- Be sure to carefully remove all parts from the carton and ensure that there are no damages to any of them.
- The hardware should be kept away from children when unpacking and assembling this product. Two adults are recommended for assembly.
- Follow the instructions in the instruction manual carefully and strictly to ensure that the product is assembled and operates as intended.
- Do not tighten all the screws until all the adjacent parts have been properly connected. Please do not throw away extra screws.Please refer to the actual product for the screw hole position.