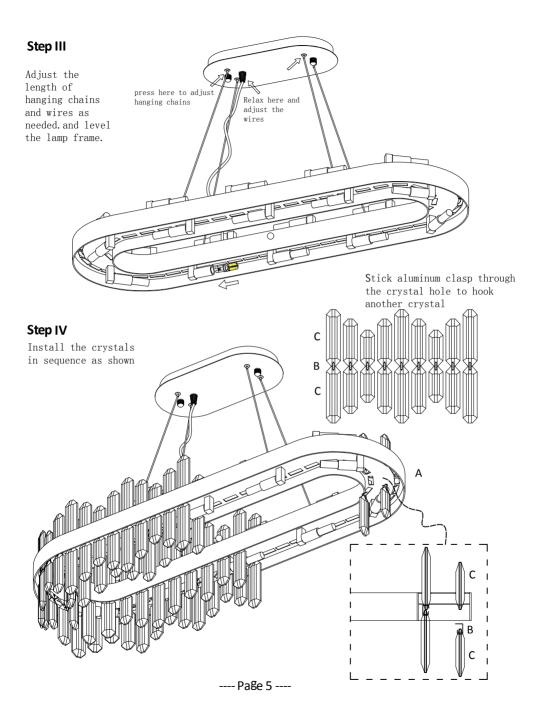

B:Aluminum clasp

C:Crystals (3 sizes: ling, medium, and short)

---- Page 3 ----

# **INSTALLATION STEPS**