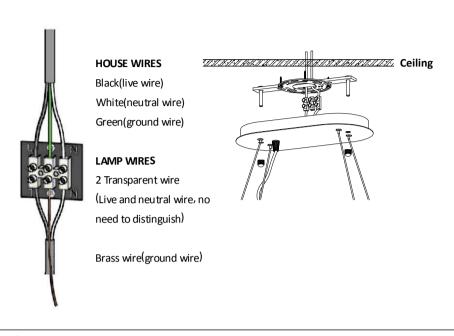

#### Step II

Install mounting bracket on ceiling, connect wires.

Put on G9 bulbs and power-on test.

Then cover the ceiling canopy on mounting bracket, fix it with decorative nuts.

**WARINING:** Never connect ground wire to black or white power supply wires.

please make sure shut off the main electrical supply before installation.