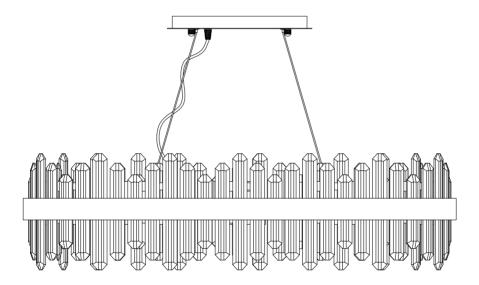

# **PACKING CONTENTS**

The main accessories are listed below, all fragile or easily lost parts (including during transportation and installation) have spare parts, please rest assured of installation

A:Lamp Frame

B:Aluminum clasp

C:Crystals (3 sizes: ling, medium, and short)

---- Page 3 ----