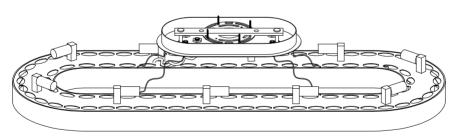

#### Step II

Install mounting bracket on ceiling, connect wires.

Put on G9 bulbs and power-on test.

Then cover the ceiling canopy on mounting bracket, fix it with decorative nuts.

#### **NOTES:**

The diagram is only for reference installation method of ceiling plate, please install according to the actual ceiling situation.

If you don't need such a long chain, please cut it appropriately short before hanging it. If you want to increase the length of the hanging chain and wires, please purchase eligible wires and hanging chains that meet the standards and replace and install it by professional electricians.

**WARINING:** Never connect ground wire to black or white power supply wires.

please make sure shut off the main electrical supply before installation.