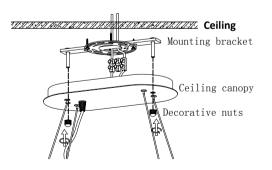

#### Step II

Install mounting bracket on ceiling, connect wires.

Put on G9 bulbs and power-on test.

Then cover the ceiling canopy on mounting bracket, fix it with decorative nuts.

#### **NOTES:**

The diagram is only for reference installation method of ceiling plate, please install according to the actual ceiling situation.

If you don't need such a long chain, please cut it appropriately short before hanging it. If you want to increase the length of the hanging chain and wires, please purchase eligible wires and hanging chains that meet the standards and replace and install it by professional electricians.

**WARINING:** Never connect ground wire to black or white power supply wires.

please make sure shut off the main electrical supply before installation.