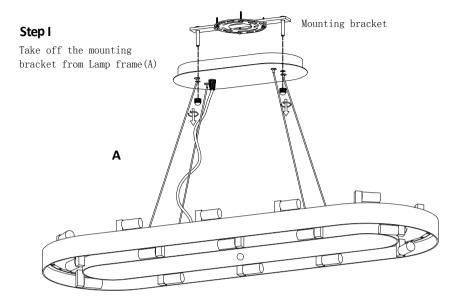

# **INSTALLATION STEPS**

# **PACKING CONTENTS**

The main accessories are listed below, all fragile or easily lost parts (including during transportation and installation) have spare parts, please rest assured of installation

A:Lamp Frame