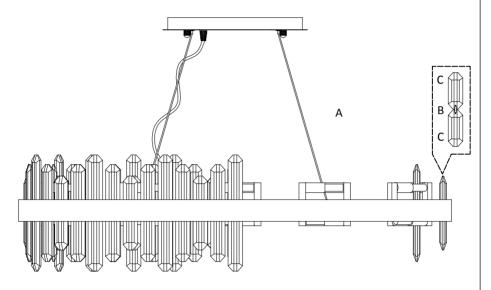

# **PACKING CONTENTS**

The main accessories are listed below, all fragile or easily lost parts (including during transportation and installation) have spare parts, please rest assured of installation

A:Lamp Frame

B:Aluminum clasp

C:Crystals (3 sizes: ling, medium, and short)

---- Page 3 ----