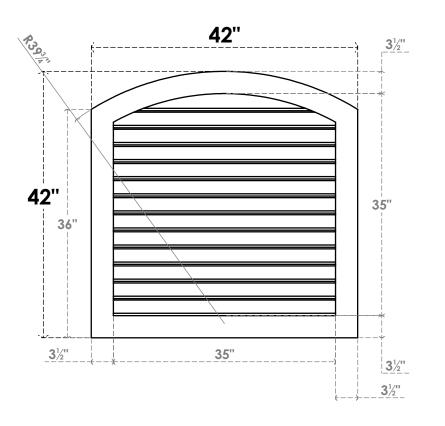

## GVPAR42X4201SF

42"W X 42"H ARCH TOP SURFACE MOUNT PVC GABLE VENT: FUNCTIONAL, W/ 3-1/2"W X 1"P STANDARD FRAME

**FRONT** 

SIDE

VENTING AREA: 102.49 SQ IN

LOUVER HEIGHT: 2 3/4"

LOUVER QTY: 13

EKENA MILLWORK 2300 WEST MAIN ST. CLARKSVILLE, TX 75426 TOLL FREE: 866-607-0453 WWW.EKENAMILLWORK.COM