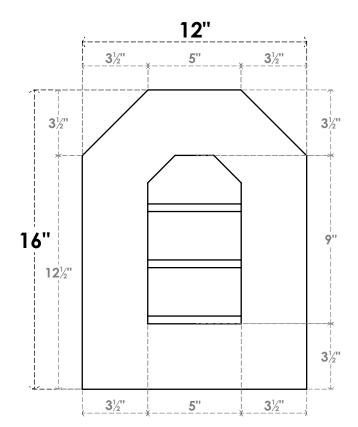

## GVPOT12X1601SN

12"W X 16"H OCTAGONAL TOP SURFACE MOUNT PVC GABLE VENT: NON-FUNCTIONAL, W/ 3-1/2"W X 1"P STANDARD FRAME

LOUVER HEIGHT: 3" LOUVER QTY: 3