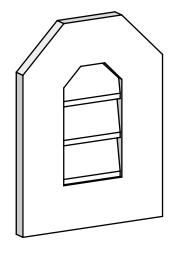

## GVPOT12X1601SN

12"W X 16"H OCTAGONAL TOP SURFACE MOUNT PVC GABLE VENT: NON-FUNCTIONAL, W/ 3-1/2"W X 1"P STANDARD FRAME

LOUVER HEIGHT: 3" LOUVER QTY: 3

## FRONT

WORK

NOTES 1. INSTALLATION TO BE COMPLETED IN ACCORDANCE WITH MANUFACTURER'S SPECIFICATIONS. 2. DRAWING MAY NOT BE TO SCALE

SIDE

THIS DRAWING IS INTENDED FOR DESIGN AND PLANNING PURPOSES ONLY.
ALL INFORMATION CONTAINED HEREIN WAS CURRENT AT THE TIME OF DEVELOPMENT BUT MUST BE REVIEWED AND APPROVED BY THE PRODUCT MANUFACTURER TO BE CONSIDERED ACCURATE.
ARCHITECTURAL GRADE PVC PRODUCTS ARE MADE FROM EXPANDED CELLULAR PVC AND COME NATURALLY WHITE BUT MAY BE