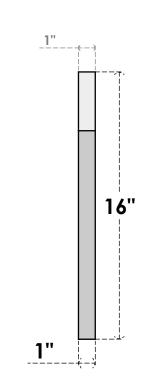

## GVPOT12X1601SN

12"W X 16"H OCTAGONAL TOP SURFACE MOUNT PVC GABLE VENT: NON-FUNCTIONAL, W/ 3-1/2"W X 1"P STANDARD FRAME

LOUVER HEIGHT: 3" LOUVER QTY: 3