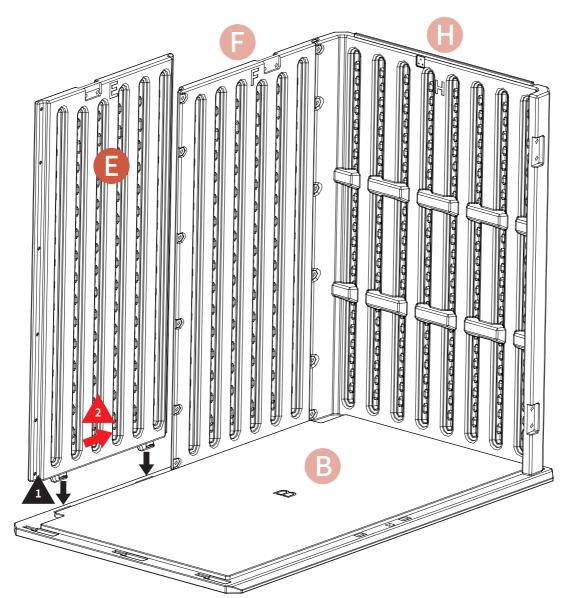

Insert parts F into part B's slots first, then make sure it can slide right to the full extent.

Insert parts E into part B's slots first, then make sure it can slide right to the full extent.

Follow the above step for parts G and B.