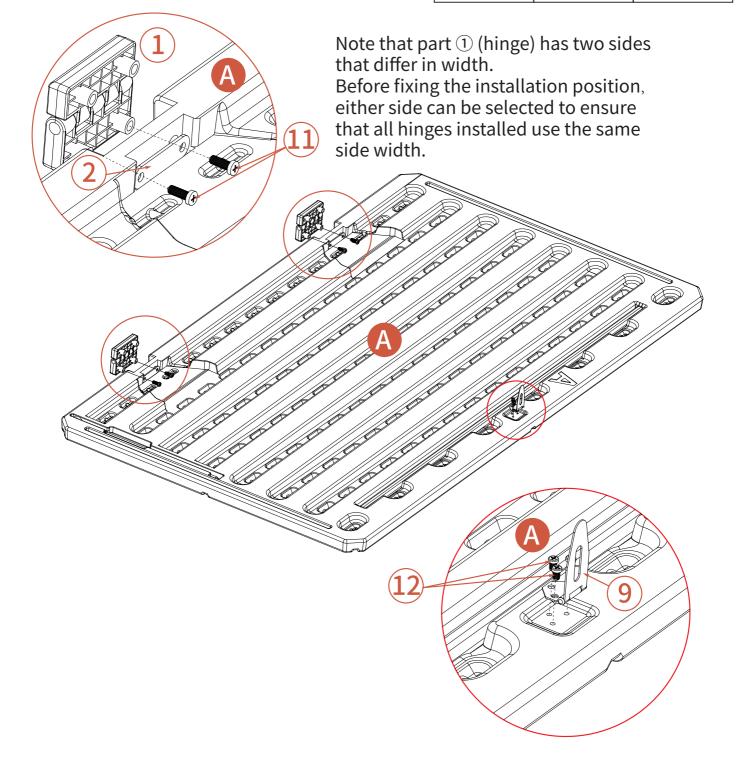

| A    | 1             | 2             |  |
|------|---------------|---------------|--|
| 1 pc | 2 pc          | 2 рс          |  |
| 9    | 1)<br>M5X16mm | 12<br>M4X12mm |  |
| 1 pc | 4 pc          | 3 pc          |  |