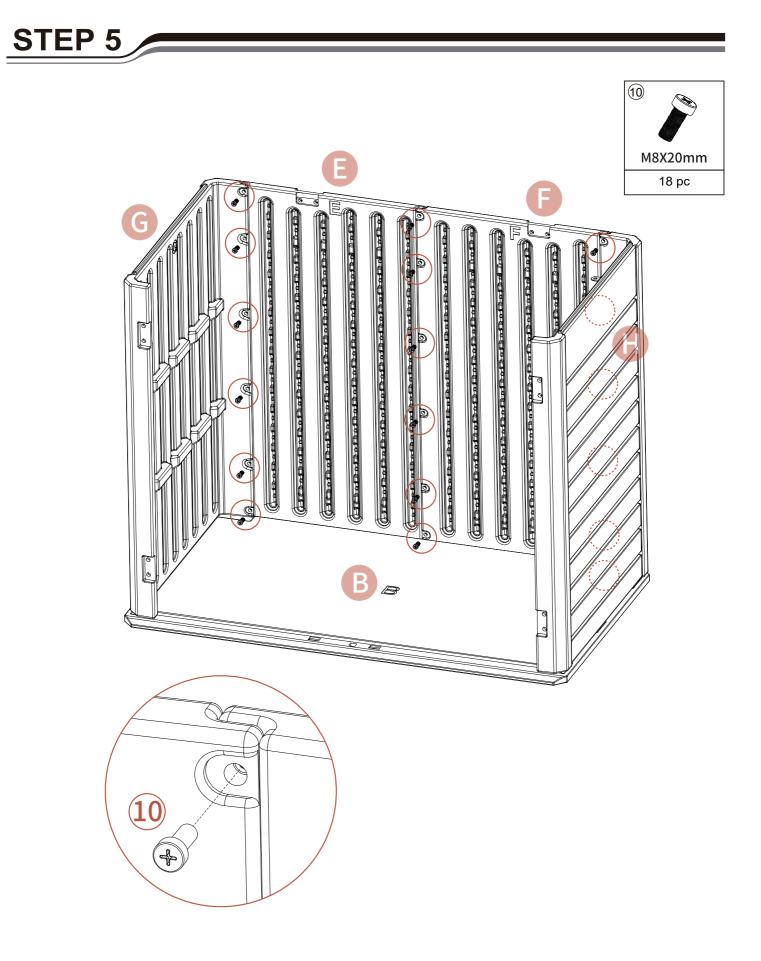

#### HARDWARE LIST

| 1    | 2     | 4             | 5              |               |
|------|-------|---------------|----------------|---------------|
| 6 pc | 12 pc | 1 pc          | 1 pc           | 1 pc          |
| 8    | 9     | 10<br>M8X20mm | (1)<br>M5X16mm | 12<br>M4X12mm |
| 1 pc | 1 pc  | 19 рс         | 28 pc          | 14 рс         |