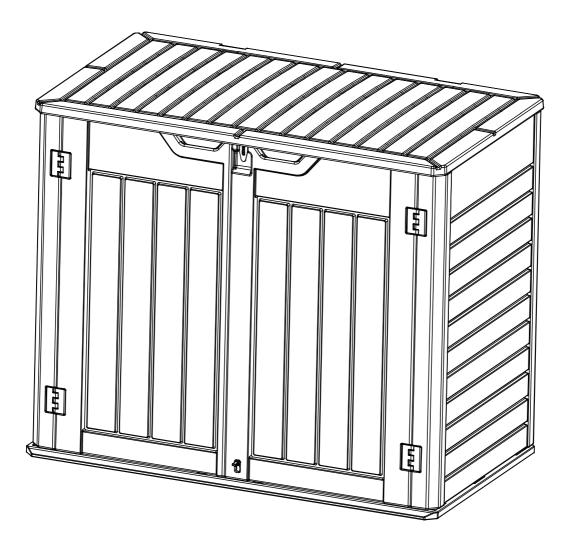

#### HARDWARE LIST

| 1    | 2     | 4             | 5              |               |
|------|-------|---------------|----------------|---------------|
| 6 pc | 12 pc | 1 pc          | 1 pc           | 1 pc          |
| 8    | 9     | 10<br>M8X20mm | (1)<br>M5X16mm | 12<br>M4X12mm |
| 1 pc | 1 pc  | 19 рс         | 28 pc          | 14 рс         |

#### PART LIST

1. Please ensure that all accessories are complete before starting the installation.

2. Due to the variety of accessories, many accessories may be glued together, please check carefully

3. If any accessories are missing or damaged, please contact the seller immediately.