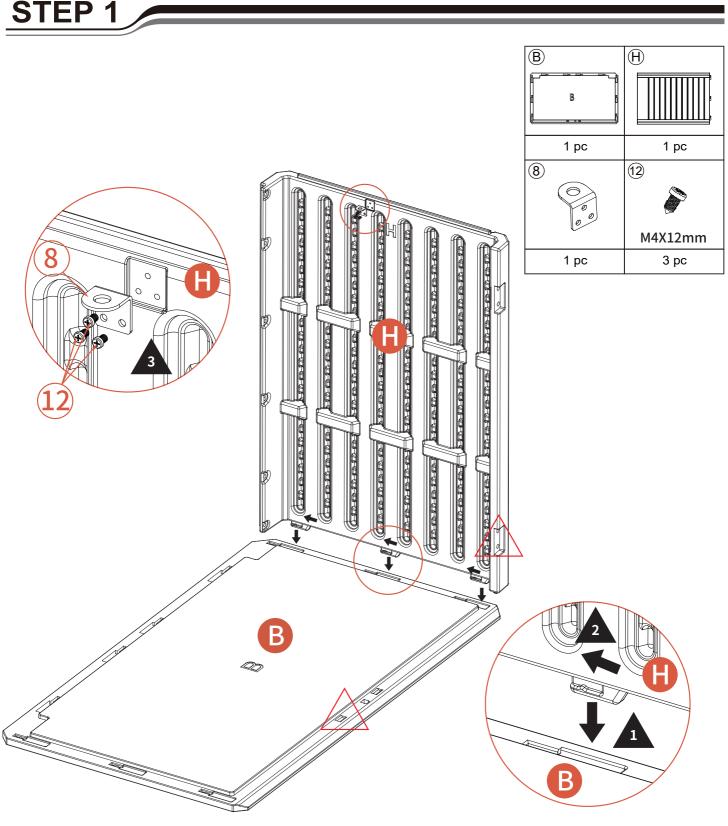

E-Mail: Patiofurnitureserviceteam@outlook.com

Note: The triangularly marked spots on parts B and H should be on the same side.

Insert part H into part B's slot first, then make sure it can slide backward to the full extent. STEP 2