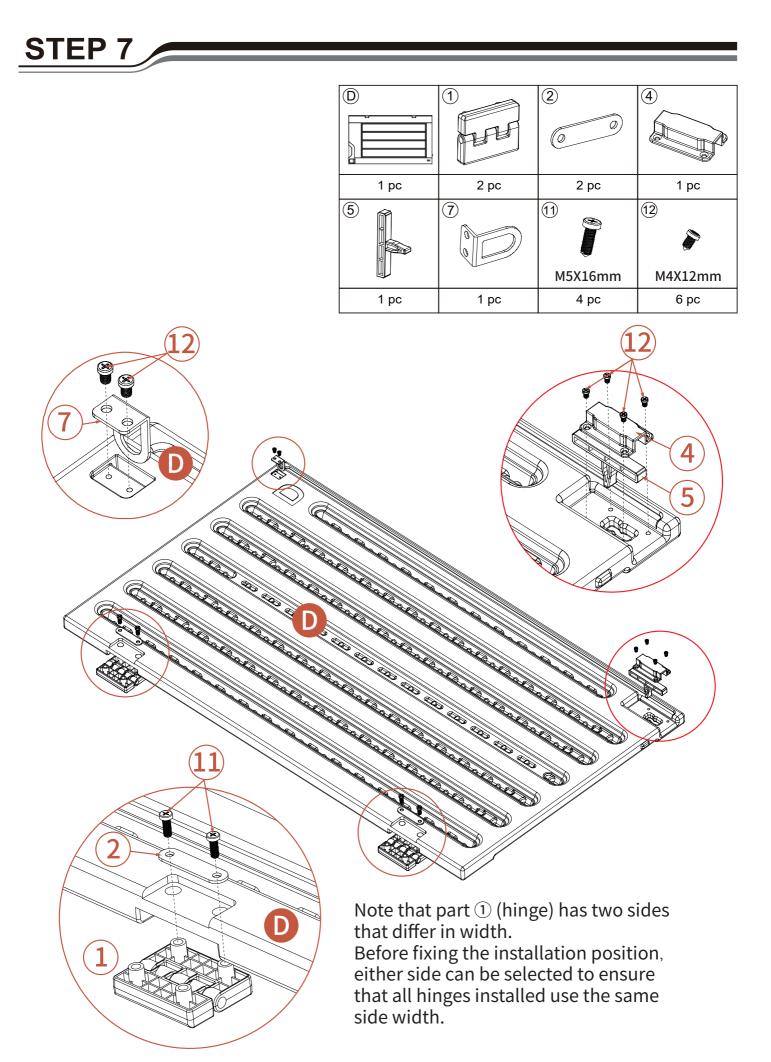

4 рс         |

#### PART LIST



1. Please ensure that all accessories are complete before starting the installation.

2. Due to the variety of accessories, many accessories may be glued together, please check carefully

3. If any accessories are missing or damaged, please contact the seller immediately.

E-Mail: Patiofurnitureserviceteam@outlook.com



Note: The triangularly marked spots on parts B and H should be on the same side.

Insert part H into part B's slot first, then make sure it can slide backward to the full extent. STEP 2

Insert parts F into part B's slots first, then make sure it can slide right to the full extent.











Insert parts E into part B's slots first, then make sure it can slide right to the full extent.







Follow the above step for parts G and B.















| A    | 1             | 2             |  |
|------|---------------|---------------|--|
| 1 pc | 2 pc          | 2 рс          |  |
| 9    | 1)<br>M5X16mm | 12<br>M4X12mm |  |
| 1 pc | 4 pc          | 3 pc          |  |









### AFTER-SALE SERVICE CARD

If you have any suggestions for our products or find that the products have quality problems, please co--ntact us first, our after-sales team will reply you wi--thin 24 hours, and we will do our best to give you solutions until you are satisfied.

#### **Guaranteed Customer Service**

Your shopping experience is very important to us! Feel unsatisfied? Contact us! Have any questions? Contact us!

Wanna share how wonderful our smart products makes your home? Share your pictures with us. Any suggestions? Contact us! We gotcha bac