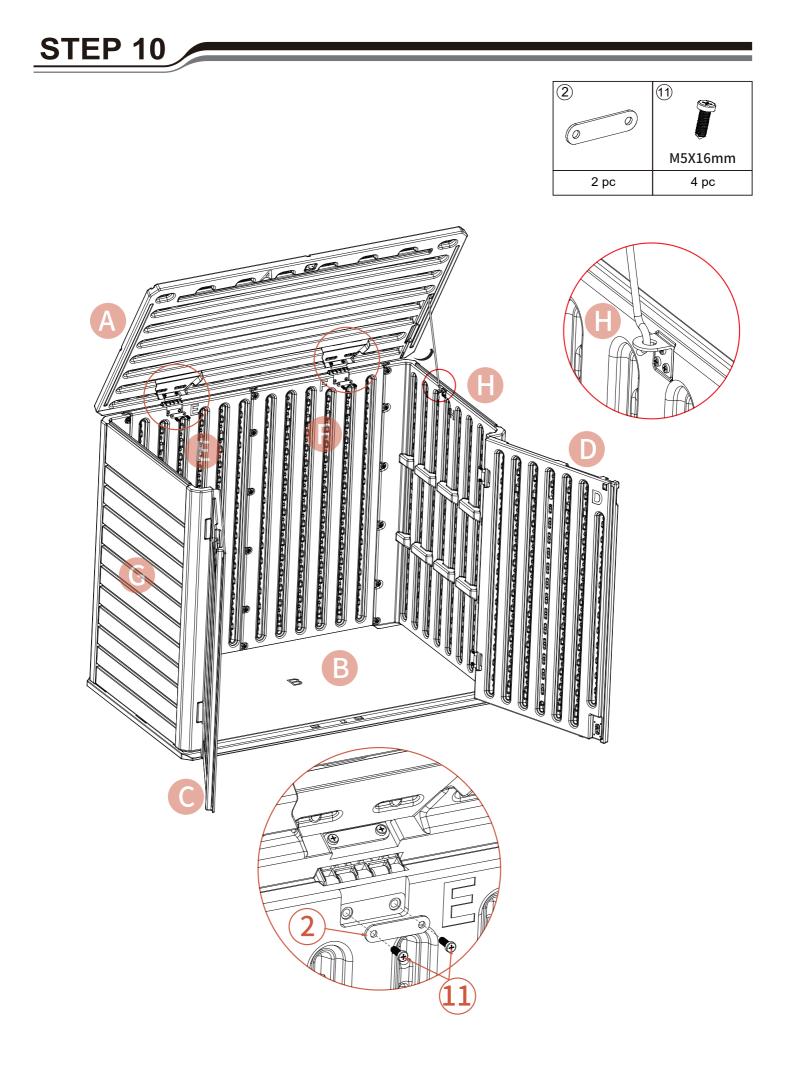

ccessories are missing or damaged, please contact the seller immediately.

E-Mail: Patiofurnitureserviceteam@outlook.com



Note: The triangularly marked spots on parts B and H should be on the same side.

Insert part H into part B's slot first, then make sure it can slide backward to the full extent. STEP 2

Insert parts F into part B's slots first, then make sure it can slide right to the full extent.











Insert parts E into part B's slots first, then make sure it can slide right to the full extent.







Follow the above step for parts G and B.















| A    | 1             | 2             |  |
|------|---------------|---------------|--|
| 1 pc | 2 pc          | 2 рс          |  |
| 9    | 1)<br>M5X16mm | 12<br>M4X12mm |  |
| 1 pc | 4 pc          | 3 pc          |  |









### AFTER-SALE SERVICE CARD

If you have any suggestions for our products or find that the products have quality problems, please co--ntact us first, our after-sales team will reply you wi--thin 24 hours, and we will do our best to give you solutions until you are satisfied.

#### **Guaranteed Customer Service**

Your shopping experience is very important to us! Feel unsatisfied? Contact us! Have any questions? Contact us!

Wanna share how wonderful our smart products makes your home? Share your pictures with us. Any suggestions? Contact us! We gotcha back!



Patiofurnitureserviceteam@outlook.com