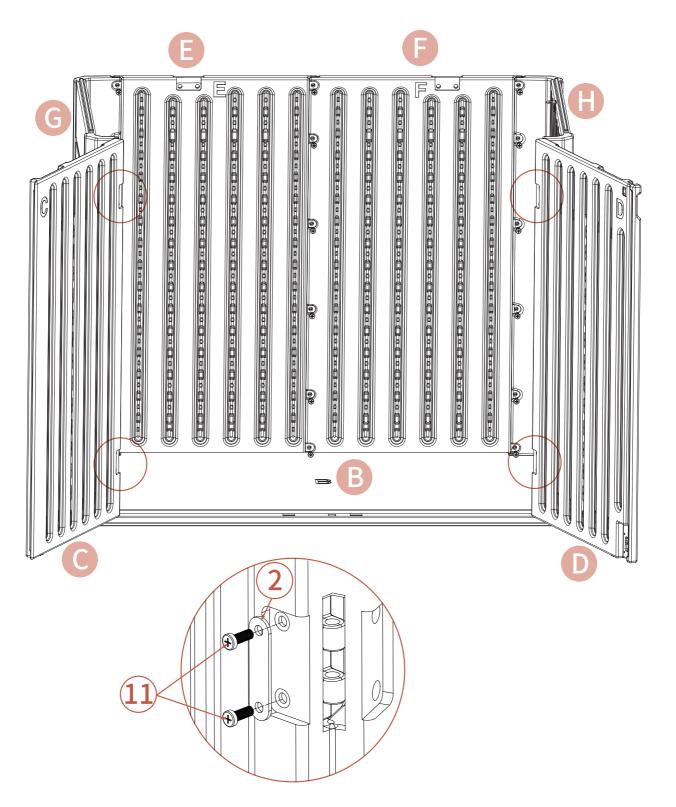

Insert parts F into part B's slots first, then make sure it can slide right to the full extent.

Insert parts E into part B's slots first, then make sure it can slide right to the full extent.

Follow the above step for parts G and B.