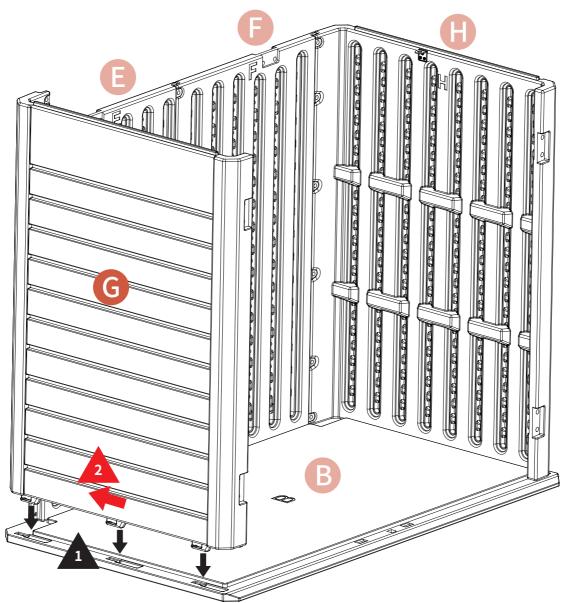

Insert parts F into part B's slots first, then make sure it can slide right to the full extent.

Insert parts E into part B's slots first, then make sure it can slide right to the full extent.

Follow the above step for parts G and B.