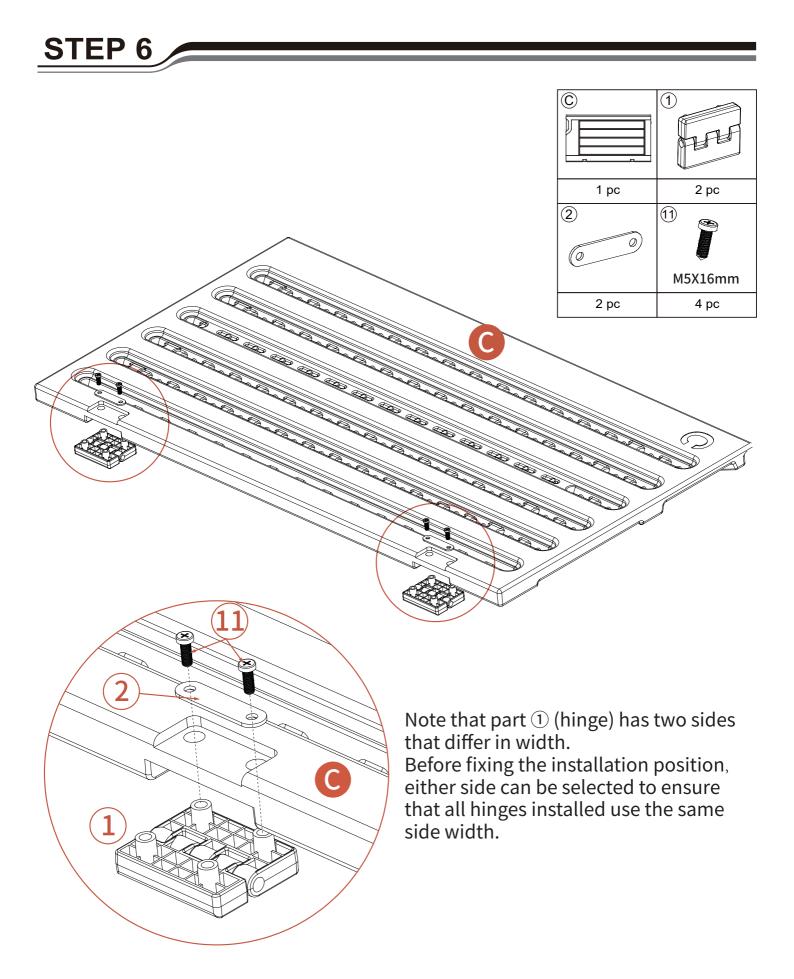

| A    | 1             | 2             |  |
|------|---------------|---------------|--|
| 1 pc | 2 pc          | 2 рс          |  |
| 9    | 1)<br>M5X16mm | 12<br>M4X12mm |  |
| 1 pc | 4 pc          | 3 pc          |  |