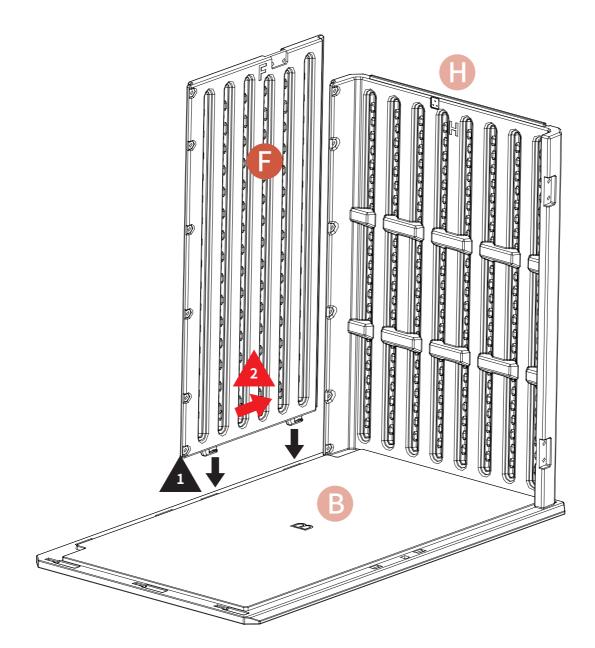

E-Mail: Patiofurnitureserviceteam@outlook.com

Note: The triangularly marked spots on parts B and H should be on the same side.

Insert part H into part B's slot first, then make sure it can slide backward to the full extent. STEP 2

Insert parts F into part B's slots first, then make sure it can slide right to the full extent.

Insert parts E into part B's slots first, then make sure it can slide right to the full extent.

Follow the above step for parts G and B.