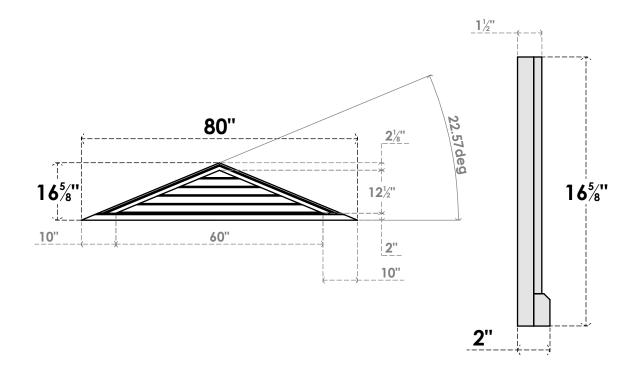

## GVPTR80X1703SN

80"W X 16-5/8"H TRIANGLE SURFACE MOUNT PVC GABLE VENT 5/12 PITCH: NON-FUNCTIONAL, W/ 2"W X 2"P BRICKMOULD SILL FRAME

**FRONT** 

SIDE

LOUVER HEIGHT: 2 1/2"

LOUVER QTY: 5

1. INSTALLATION TO BE COMPLETED IN ACCORDANCE WITH MANUFACTURER'S SPECIFICATIONS. 2. DRAWING MAY NOT BE TO SCALE