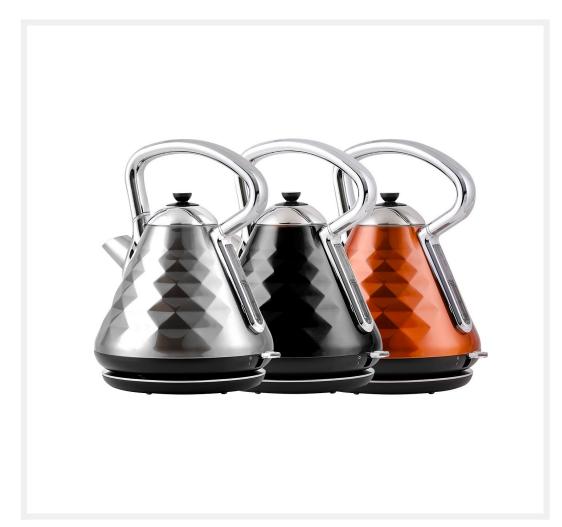

## **Product Options**

| Color: | Black  |
|--------|--------|
|        | Copper |
|        | Silver |