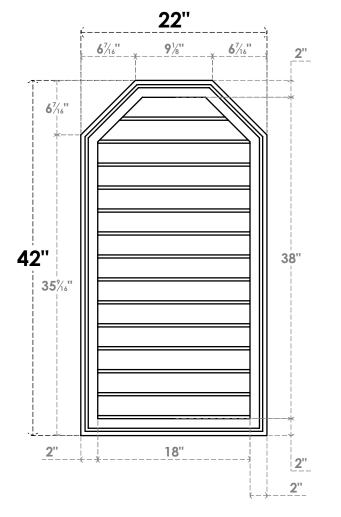

## GVPOT22X4202SN

22"W X 42"H OCTAGONAL TOP SURFACE MOUNT PVC GABLE VENT: NON-FUNCTIONAL, W/ 2"W X 1-1/2"P BRICKMOULD FRAME

LOUVER HEIGHT: 2 3/4"

LOUVER QTY: 14

**FRONT** 

SIDE

EKENA MILLWORK 2300 WEST MAIN ST. CLARKSVILLE, TX 75426 TOLL FREE: 866-607-0453 WWW.EKENAMILLWORK.COM