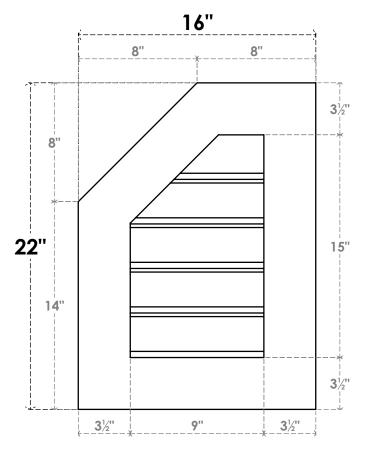

## GVPOL16X2201SF

16"W X 22"H HALF OCTAGON TOP LEFT SURFACE MOUNT PVC GABLE VENT: FUNCTIONAL, W/ 3-1/2"W X 1"P STANDARD FRAME

**VENTING AREA: 8.26 SQ IN** LOUVER HEIGHT: 3"

LOUVER QTY: 5

**FRONT** 

SIDE

EKENA MILLWORK 2300 WEST MAIN ST. CLARKSVILLE, TX 75426 TOLL FREE: 866-607-0453 WWW.EKENAMILLWORK.COM