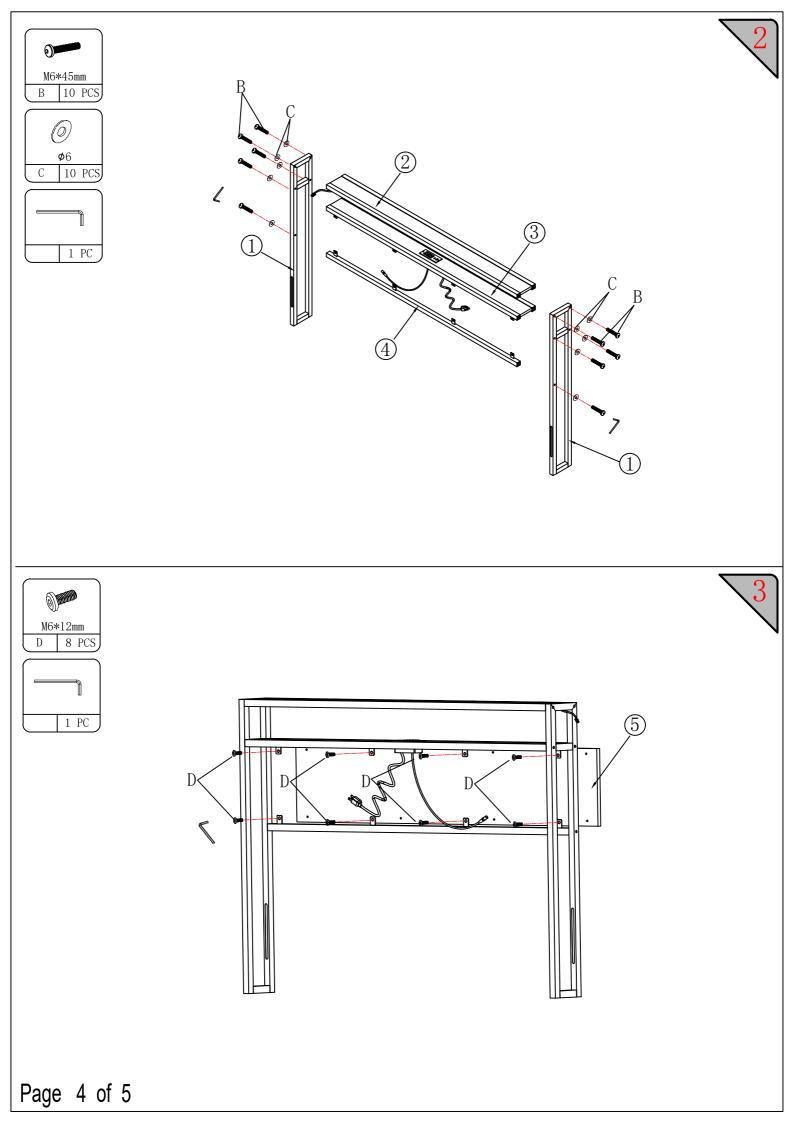

## **Hardware List**

Pls make sure all the accesories are complete!

- Press the timing switch to realize the automatic light off function, etc.