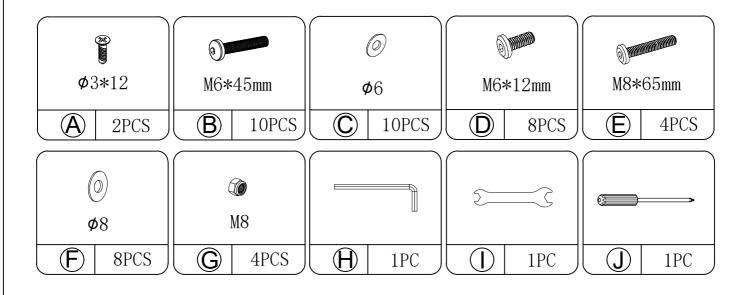

## **Hardware List**

Pls make sure all the accesories are complete!

- Press the timing switch to realize the automatic light off function, etc.