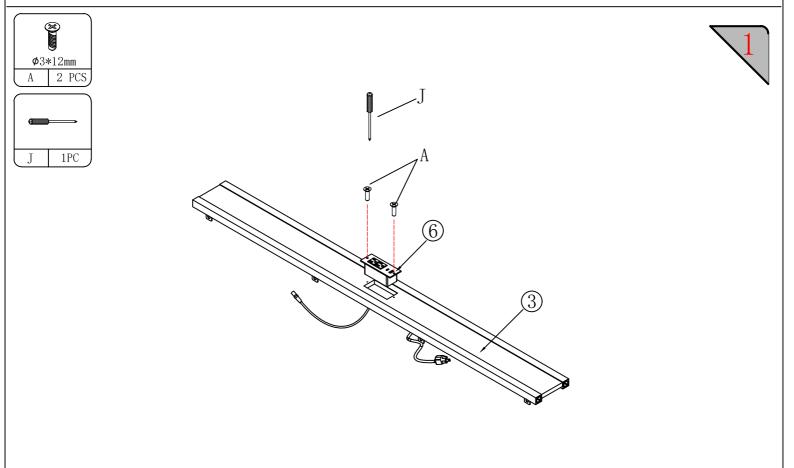

## **Hardware List**

Pls make sure all the accesories are complete!

- Press the timing switch to realize the automatic light off function, etc.