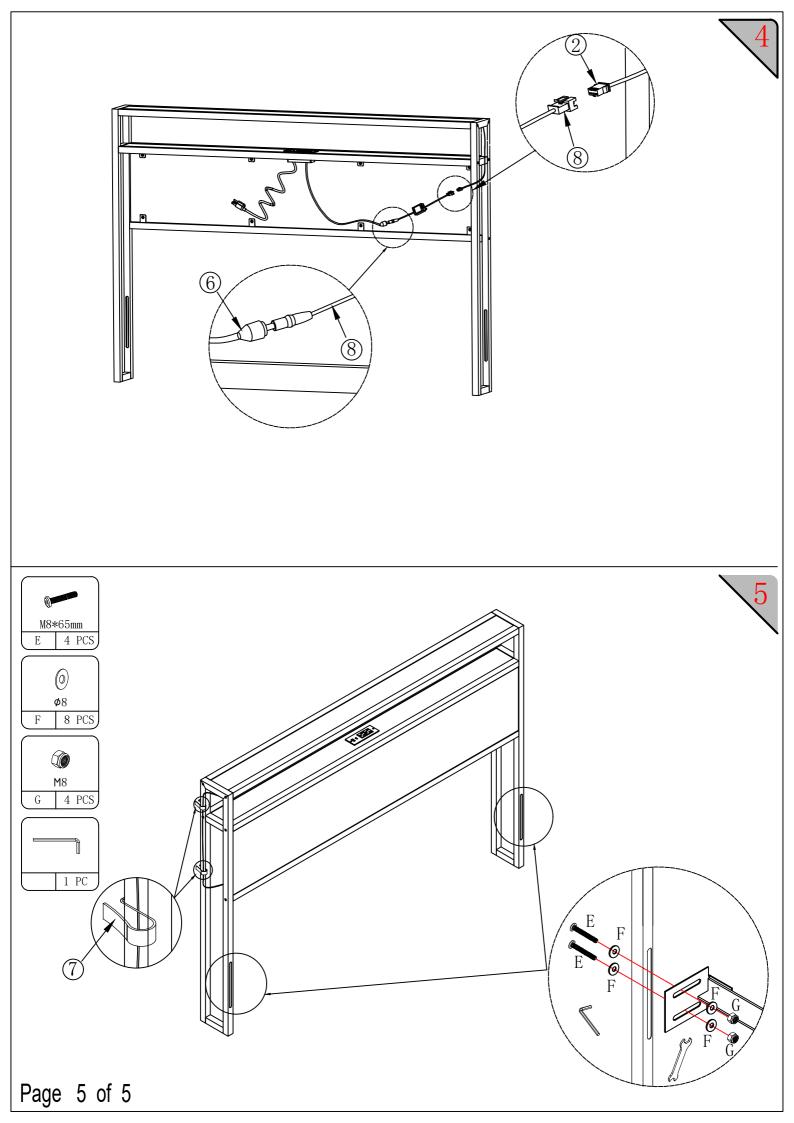

## **Hardware List**

Pls make sure all the accesories are complete!

- Press the timing switch to realize the automatic light off function, etc.