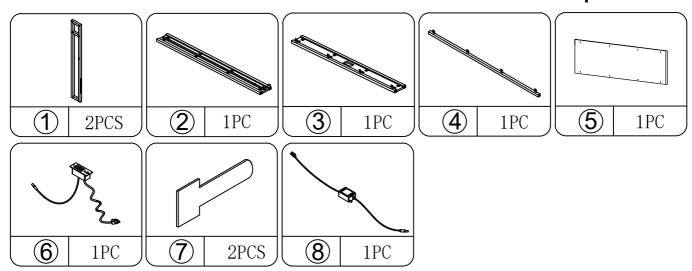

## **Hardware List**

Pls make sure all the accesories are complete!

- Press the timing switch to realize the automatic light off function, etc.