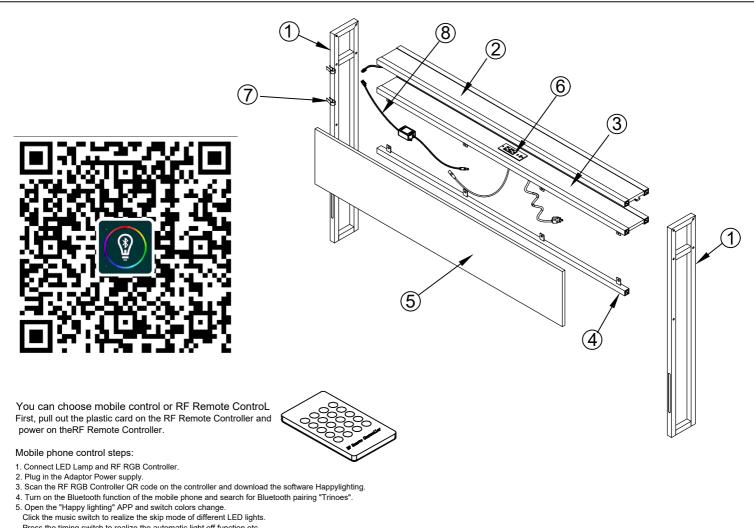

## **Hardware List**

Pls make sure all the accesories are complete!

- Press the timing switch to realize the automatic light off function, etc.