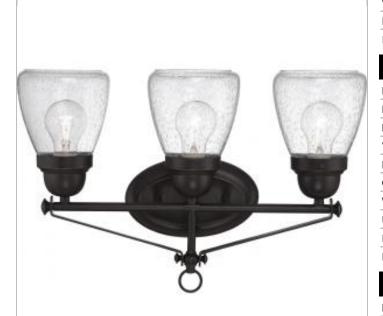

| Finish                    | Sudbury Bronze |
|---------------------------|----------------|
| Style                     | Traditional    |
| Number of Lamps           | 3              |
| Height (in.)              | 12.88          |
| Width (in.)               | 19.13          |
| Extension (in.)           | 5.25           |
| Indoor or Outdoor Fixture | Indoor         |

| Specifications                    |               |
|-----------------------------------|---------------|
| Base                              | Medium        |
| Bulb Type                         | Incandescent  |
| Max Wattage                       | 60            |
| Voltage                           | 120V          |
| Bulb Included                     | No            |
| Glass Description                 | Clear Seeded  |
| Weight (lb.)                      | 5.08          |
| Up/Down Installation              | Up/Down       |
| Fixture Type                      | Vanity        |
| Fixture Material                  | Glass / Metal |
| Dimensions                        |               |
| Back Plate or Canopy Length (in.) | 7.95          |
| Back Plate or Canopy Width (in.)  | 4.80          |
| Back Plate or Canopy Height (in.) | 0.8           |
| Top to Outlet                     | 5.50          |
| Compliance                        |               |
| Safety Listing                    | cULus         |
| Location Rating                   | Damp          |
|                                   |               |