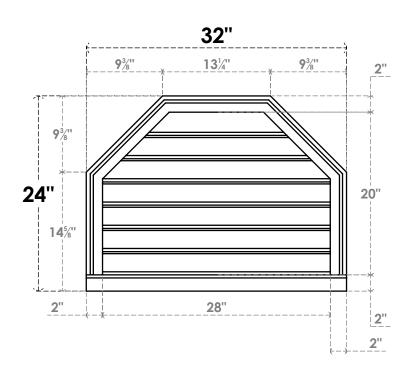

## **GVPOT32X2403SF**

32"W X 24"H OCTAGONAL TOP SURFACE MOUNT PVC GABLE VENT: FUNCTIONAL, W/ 2"W X 2"P **BRICKMOULD SILL FRAME** 

**VENTING AREA: 38.08 SQ IN** 

LOUVER HEIGHT: 2 7/8"

LOUVER QTY: 7

**FRONT** 