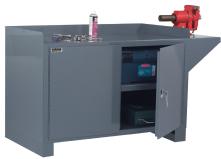

## **60" WIDE HEAVY DUTY STATIONARY WORKSTATIONS**

Model 3403-95

Model 3404-95

Model 3405-95

| 60" Wide Workstations - 2,000 Lb. Capacity |                               |                                                                    |          |
|--------------------------------------------|-------------------------------|--------------------------------------------------------------------|----------|
| Durham<br>Model #                          | Dimensions (In.)<br>W x D x H | No. & size of Drawers                                              | Ship Wt. |
| 3403-95                                    | 60 x 24 x 38                  | No drawers. (1) fixed shelf                                        | 254 lbs. |
| 3404-95                                    | 60 x 24 x 38                  | (4) 24-7/8 x 19-5/16 x 4. (1) fixed shelf                          | 375 lbs. |
| 3405-95                                    | 60 x 24 x 38                  | (4) 24-7/8 x 19-5/16 x 4 (1) 24-7/8 x 19-5/16 x 6. (1) fixed shelf | 400 lbs. |

### **Features**

- Heavy Duty, all welded, 14 gauge steel construction
- · Doors have 3-point locking handles & 2 keys
- 6"H 3/16" thick base/legs with pre-drilled holes provided for lagging to floor
- 12" vice support
- Full extension drawers on model 3404-95 & 3405-95
- Environmentally friendly, durable, gray powder coat finish
- · Ships fully assembled

### **Benefits**

- · Strong, will not loosen at key stress points
- Perfect for storage of items where security is important
- Also provide access for forklift trucks
- · For additional work space or support for a vice
- Each drawer holds up to 250 lbs., evenly distributed when fully extended
- Four times thicker than wet paint; resistant to corrosion & rust
- Ready for use