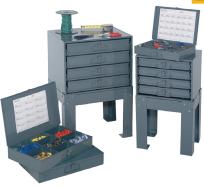

## **60" WIDE HEAVY DUTY STATIONARY WORKSTATIONS**

Model 3403-95

Model 3404-95

Model 3405-95

| 60" Wide Workstations - 2,000 Lb. Capacity |                               |                                                                    |          |
|--------------------------------------------|-------------------------------|--------------------------------------------------------------------|----------|
| Durham<br>Model #                          | Dimensions (In.)<br>W x D x H | No. & size of Drawers                                              | Ship Wt. |
| 3403-95                                    | 60 x 24 x 38                  | No drawers. (1) fixed shelf                                        | 254 lbs. |
| 3404-95                                    | 60 x 24 x 38                  | (4) 24-7/8 x 19-5/16 x 4. (1) fixed shelf                          | 375 lbs. |
| 3405-95                                    | 60 x 24 x 38                  | (4) 24-7/8 x 19-5/16 x 4 (1) 24-7/8 x 19-5/16 x 6. (1) fixed shelf | 400 lbs. |

### **Features**

- Heavy Duty, all welded, 14 gauge steel construction
- · Doors have 3-point locking handles & 2 keys
- 6"H 3/16" thick base/legs with pre-drilled holes provided for lagging to floor
- 12" vice support
- Full extension drawers on model 3404-95 & 3405-95
- Environmentally friendly, durable, gray powder coat finish
- · Ships fully assembled

### **Benefits**

- · Strong, will not loosen at key stress points
- Perfect for storage of items where security is important
- Also provide access for forklift trucks
- · For additional work space or support for a vice
- Each drawer holds up to 250 lbs., evenly distributed when fully extended
- Four times thicker than wet paint; resistant to corrosion & rust
- Ready for use

### **Applications**

These workstations are perfect for storing, organizing & securing a wide range of supplies & tools in areas such as garages, job shops & manufacturing facilities.