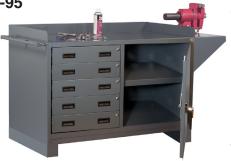

## **60" WIDE HEAVY DUTY STATIONARY WORKSTATIONS**

Model 3403-95

Model 3404-95

Model 3405-95

| 60" Wide Workstations - 2,000 Lb. Capacity |                               |                                                                    |          |
|--------------------------------------------|-------------------------------|--------------------------------------------------------------------|----------|
| Durham<br>Model #                          | Dimensions (In.)<br>W x D x H | No. & size of Drawers                                              | Ship Wt. |
| 3403-95                                    | 60 x 24 x 38                  | No drawers. (1) fixed shelf                                        | 254 lbs. |
| 3404-95                                    | 60 x 24 x 38                  | (4) 24-7/8 x 19-5/16 x 4. (1) fixed shelf                          | 375 lbs. |
| 3405-95                                    | 60 x 24 x 38                  | (4) 24-7/8 x 19-5/16 x 4 (1) 24-7/8 x 19-5/16 x 6. (1) fixed shelf | 400 lbs. |

### **Features**

- Heavy Duty, all welded, 14 gauge steel construction
- · Doors have 3-point locking handles & 2 keys
- 6"H 3/16" thick base/legs with pre-drilled holes provided for lagging to floor
- 12" vice support
- Full extension drawers on model 3404-95 & 3405-95
- Environmentally friendly, durable, gray powder coat finish
- · Ships fully assembled

### **Benefits**

- · Strong, will not loosen at key stress points
- Perfect for storage of items where security is important
- Also provide access for forklift trucks
- · For additional work space or support for a vice
- Each drawer holds up to 250 lbs., evenly distributed when fully extended
- Four times thicker than wet paint; resistant to corrosion & rust
- Ready for use