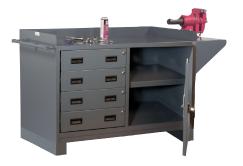

## **60" WIDE HEAVY DUTY STATIONARY WORKSTATIONS**

Model 3403-95

Model 3404-95

Model 3405-95

| 60" Wide Workstations - 2,000 Lb. Capacity |                               |                                                                    |          |
|--------------------------------------------|-------------------------------|--------------------------------------------------------------------|----------|
| Durham<br>Model #                          | Dimensions (In.)<br>W x D x H | No. & size of Drawers                                              | Ship Wt. |
| 3403-95                                    | 60 x 24 x 38                  | No drawers. (1) fixed shelf                                        | 254 lbs. |
| 3404-95                                    | 60 x 24 x 38                  | (4) 24-7/8 x 19-5/16 x 4. (1) fixed shelf                          | 375 lbs. |
| 3405-95                                    | 60 x 24 x 38                  | (4) 24-7/8 x 19-5/16 x 4 (1) 24-7/8 x 19-5/16 x 6. (1) fixed shelf | 400 lbs. |

### **Features**

- Heavy Duty, all welded, 14 gauge steel construction
- · Doors have 3-point locking handles & 2 keys
- 6"H 3/16" thick base/legs with pre-drilled holes provided for lagging to floor
- 12" vice support
- Full extension drawers on model 3404-95 & 3405-95
- Environmentally friendly, durable, gray powder coat finish
- · Ships fully assembled

### **Benefits**

- · Strong, will not loosen at key stress points
- Perfect for storage of items where security is important
- Also provide access for forklift trucks
- · For additional work space or support for a vice
- Each drawer holds up to 250 lbs., evenly distributed when fully extended
- Four times thicker than wet paint; resistant to corrosion & rust
- Ready for use