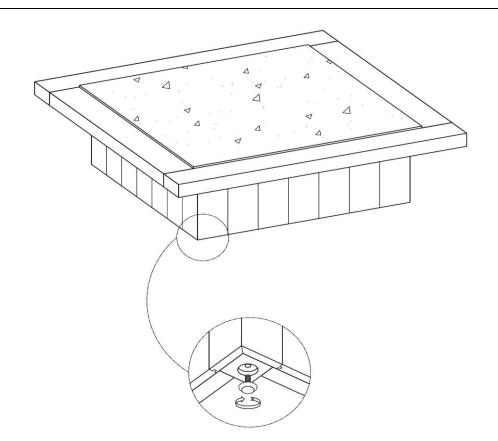

2

- With two people carefully turn the Table over and stand on its Base.
- If the Table doesn't sit level, please adjust the Adjustable Bolts under the Base.
- Complete item.

Revision 1 - Date: 15/09/2021 Page 2