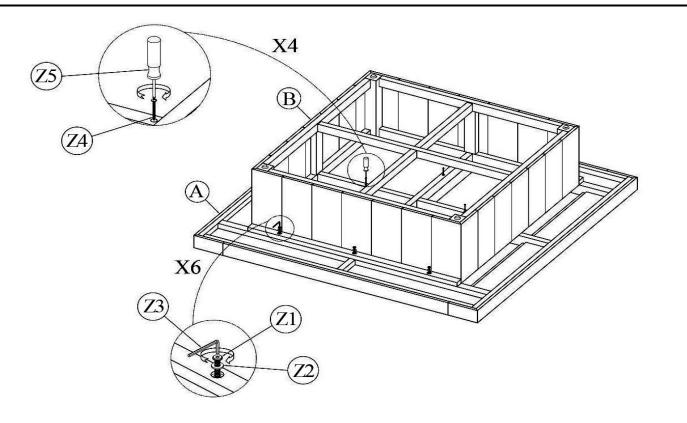

## **Assembly Instructions**

Item description: Scottsdale Coffee Table Item# 51030862

- Assemble the Base (B) to the Table Top (A) by using Allen Key (Z3) to tighten Allen Bolts (Z1) and Washers (Z2).
- Secure the Base (B) to the Table Top (A) by fastening Screw (Z4) with the Screwdriver (Z5) through the pre-drilled holes at pictured.