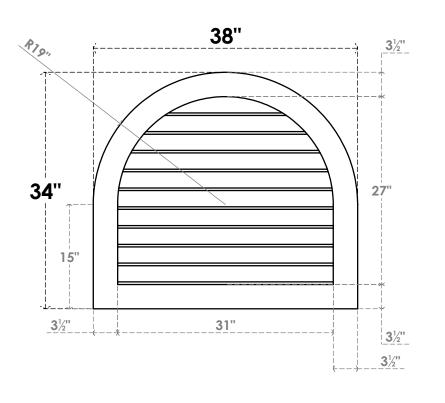

## GVPRT38X3401SN

38"W X 34"H ROUND TOP SURFACE MOUNT PVC GABLE VENT: NON-FUNCTIONAL, W/ 3-1/2"W X 1"P STANDARD FRAME

**FRONT** 

SIDE

LOUVER HEIGHT: 2 3/4"

LOUVER QTY: 10

1. INSTALLATION TO BE COMPLETED IN ACCORDANCE WITH MANUFACTURER'S SPECIFICATIONS. 2. DRAWING MAY NOT BE TO SCALE