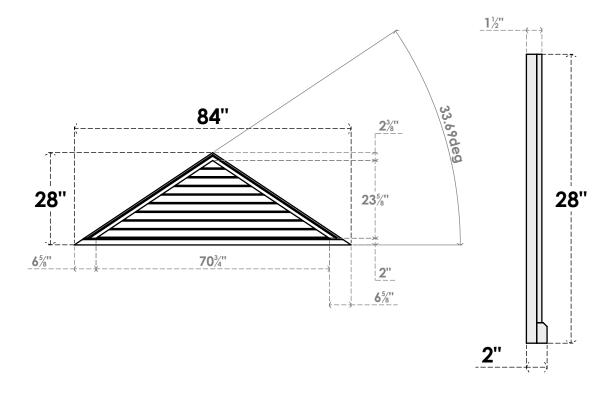

## GVPTR84X2803SN

84"W X 28"H TRIANGLE SURFACE MOUNT PVC GABLE VENT 8/12 PITCH: NON-FUNCTIONAL, W/ 2"W X 2"P BRICKMOULD SILL FRAME

**FRONT** 

SIDE

LOUVER HEIGHT: 2 5/8" LOUVER QTY: 9

1. INSTALLATION TO BE COMPLETED IN ACCORDANCE WITH MANUFACTURER'S SPECIFICATIONS.
2. DRAWING MAY NOT BE TO SCALE