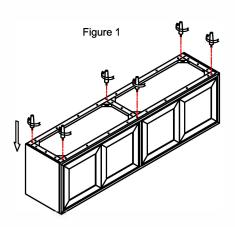

## **INSTRUCTIONS:**

- 1. Put the credenza upside down on the smooth and clean soft surface.
- 2. Attach all Legs to credenza As shown in Figure 1.
- 3. Turn the credenza up after assembled. Tighten all bolts before using the console.
- 4. If you find the credenza out of horizon, please adjust the levelers accordingly. As shown in Figure 2.