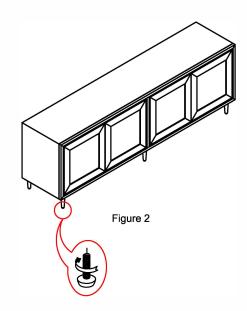

## **INSTRUCTIONS:**

- 1. Put the credenza upside down on the smooth and clean soft surface.
- 2. Attach all Legs to credenza As shown in Figure 1.
- 3. Turn the credenza up after assembled. Tighten all bolts before using the console.
- 4. If you find the credenza out of horizon, please adjust the levelers accordingly. As shown in Figure 2.