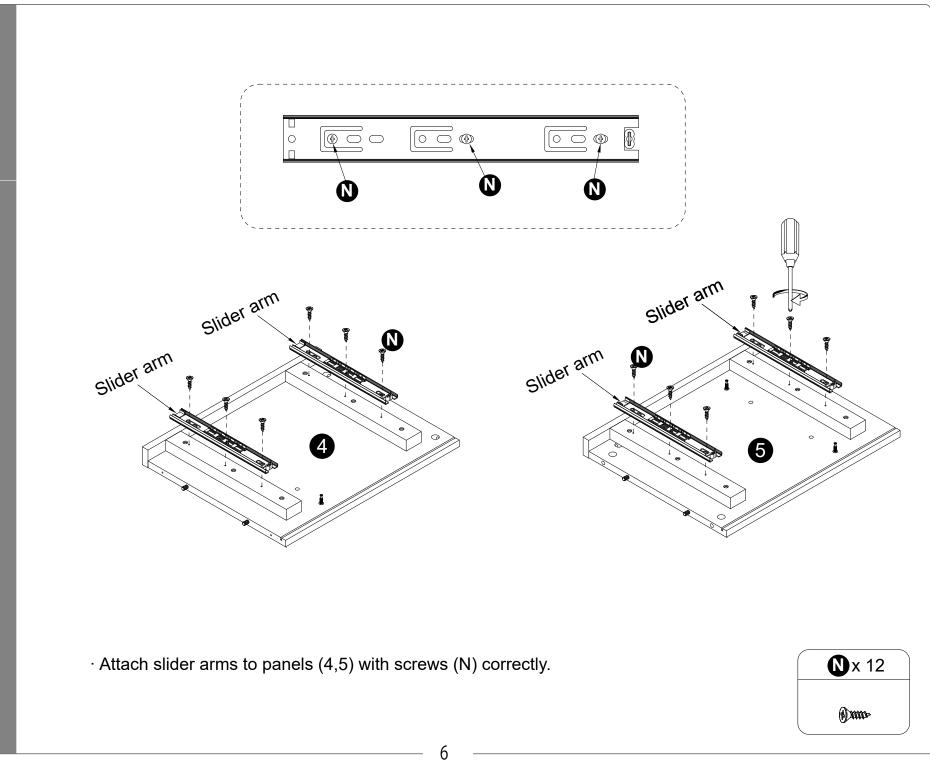

B

· Separate the slide bracket from the slide arm as per diagram.

INSTALLATION STEPS

- $\cdot$  Screw Cam bolts (B) into panel (1).
- $\cdot$  Attach panels (4,5) to panel (1).
- $\cdot$  Insert and securecamlocks (C) to panels (4,5) to lock it.