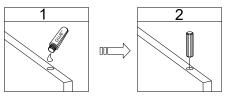

•The provided glue(H) is to secure When first inserting dowels, locate the wood dowels(A) in place. appropriate hole for the dowel , place a small amount of glue in the hole and insert the dowel.

Wipe away excess glue immediately.

• In future assembly steps when dowels are necessary to attach assembly parts together, place a small amount of glue on the end of the dowel before attaching parts together.

Wipe away excess glue immediately.