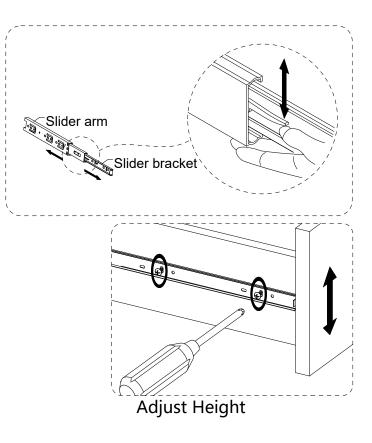

# INSTALLATION STEPS

· Assembled the drawers as per diagram

Note :

If the drawer does not go in smoothly. Press or lift the plastic release lever. Pull out the slider bracket from the slider arm.

Loosen the screws (N) on slider brackets, You can adjust up or down by a few mm. Then tighten back up.

Finally re-assembled the drawer until they were going in smoothly well.