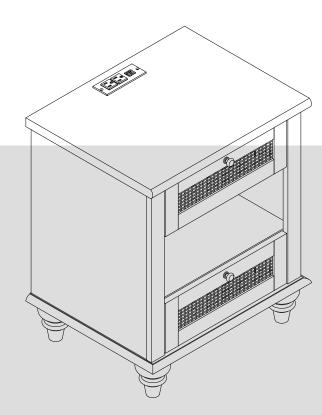

## **Assembly Instructions**

### MODEL W06F4055C



IMPORTANT : Please read this manual carefully before beginning assembly of this product.Keep this manual for future reference.

#### Tips and tricks

- 1.Do not attempt to move this furniture without first removing all equipment
- 2.Death or serious injury may occur when children climb on audio and/or video equipment furniture. A remote control or toys placed on the furnishing may encourage a child to climb on the furnishing and as a result the furnishing may tip over onto the child.
- 3.Please contact us using the details shown for further advice

 $\triangle$  **WARNING** If any parts are missing or damaged, do not return the damaged item to your dealer; contact Customer Service. Never use damaged parts!

★ ¡Gracias por elegir nuestros productos, por favor lea las instrucciones cuidado