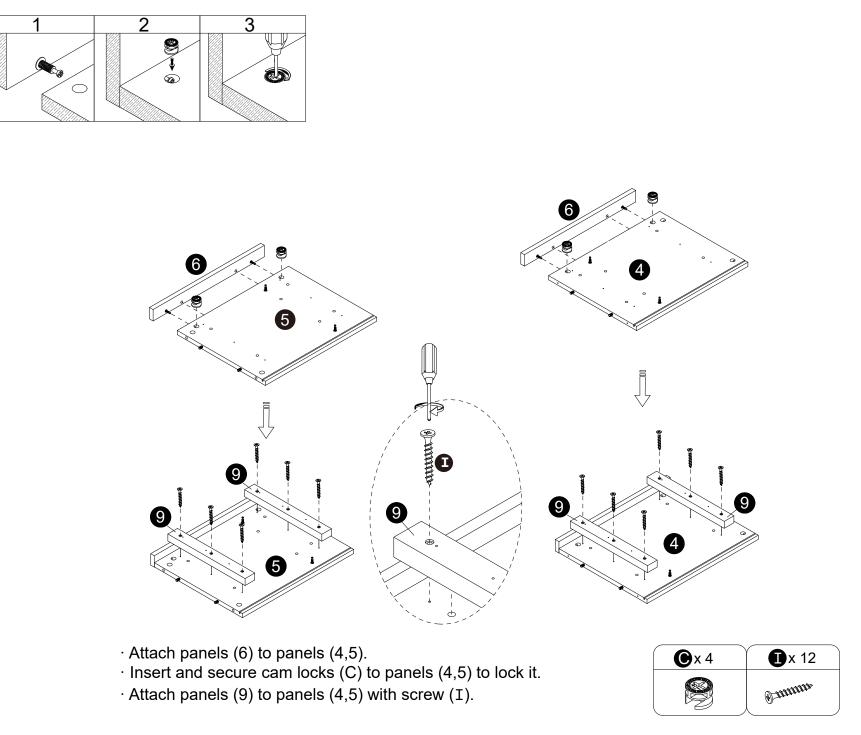

B

· Separate the slide bracket from the slide arm as per diagram.

INSTALLATION STEPS

- $\cdot$  Screw Cam bolts (B) into panel (1).
- $\cdot$  Attach panels (4,5) to panel (1).
- $\cdot$  Insert and securecamlocks (C) to panels (4,5) to lock it.

- $\cdot$  Attach socket (U) to panel (1) with screws (P) correctly.
- $\cdot$  Secure parts (F) with Screws (G).

| <b>P</b> x 2 | <b>O</b> x 1 | <b>B</b> x 6 | <b>G</b> x 6 |
|--------------|--------------|--------------|--------------|
| 6)nm-        |              | •            | Banana       |