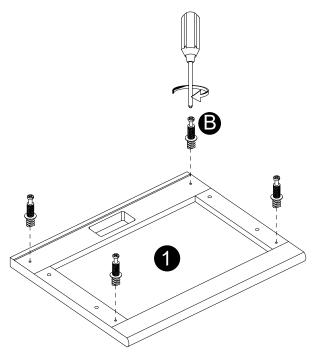

B

· Separate the slide bracket from the slide arm as per diagram.

INSTALLATION STEPS

- $\cdot$  Screw Cam bolts (B) into panel (1).
- $\cdot$  Attach panels (4,5) to panel (1).
- $\cdot$  Insert and securecamlocks (C) to panels (4,5) to lock it.