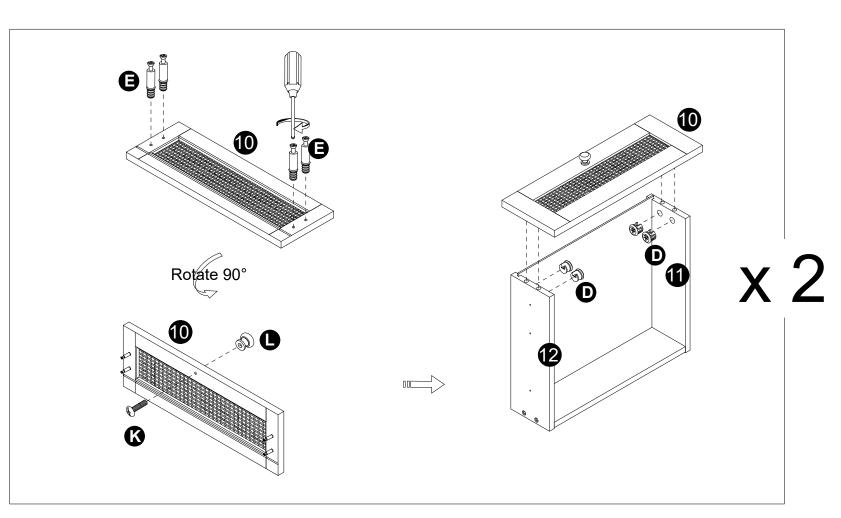

INSTALLATION STEPS

10

 $\cdot$  Attach panels (11,12) to panel (13) with screws (I).

· Carefully slide panel (14) into place along the bottom of the assembly

INSTALLATION STEPS

- · Screw Cam bolts (E) into panels (10).
- $\cdot$  Attach Handles (L) to panels (10) with bolts (K).
- $\cdot$  Attach panels (10) to panels (11,12).
- $\cdot$  Insert and secure cam locks (D) to panels (11,12) to lock it.

| <b>B</b> x 8 | <b>()</b> x 2 | <b>O</b> x 2 | <b>D</b> x 8 |
|--------------|---------------|--------------|--------------|
|              |               | Ô            |              |