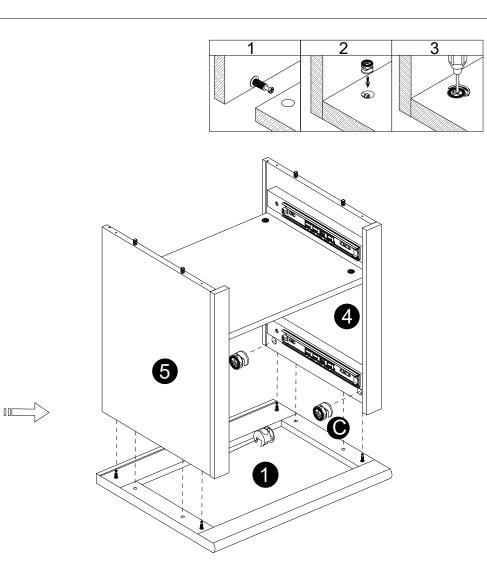

B

· Separate the slide bracket from the slide arm as per diagram.

INSTALLATION STEPS

- $\cdot$  Screw Cam bolts (B) into panel (1).
- $\cdot$  Attach panels (4,5) to panel (1).
- $\cdot$  Insert and securecamlocks (C) to panels (4,5) to lock it.