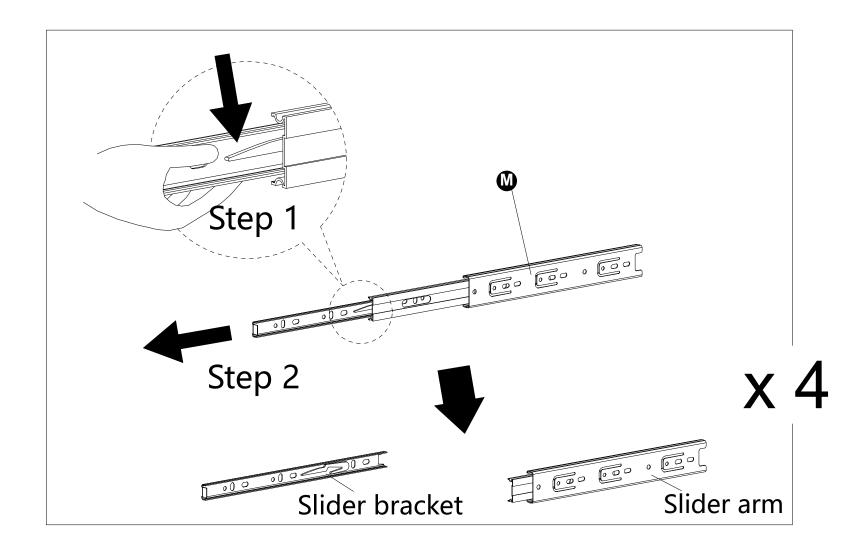

# INSTALLATION STEPS

· Assembled the drawers as per diagram

Note :

If the drawer does not go in smoothly. Press or lift the plastic release lever. Pull out the slider bracket from the slider arm.

Loosen the screws (N) on slider brackets, You can adjust up or down by a few mm. Then tighten back up.