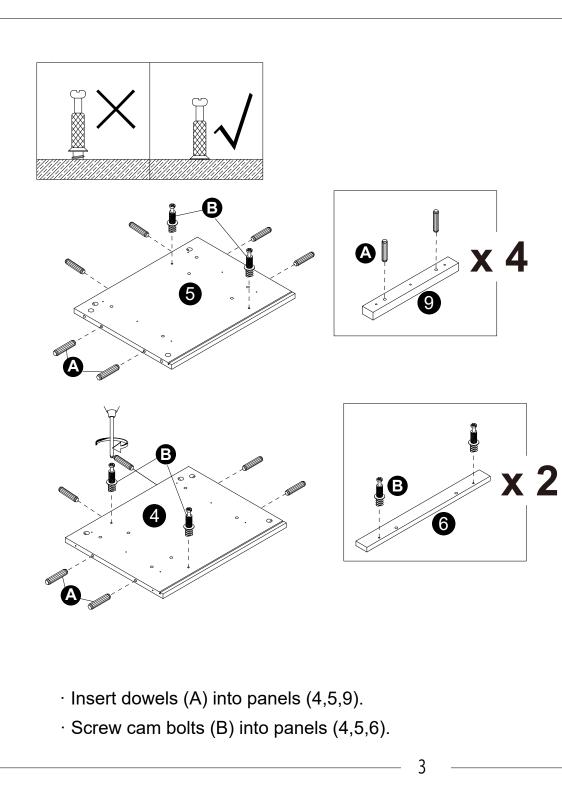

•The provided glue(H) is to secure When first inserting dowels, locate the wood dowels(A) in place. appropriate hole for the dowel , place a small amount of glue in the hole and insert the dowel.

Wipe away excess glue immediately.

• In future assembly steps when dowels are necessary to attach assembly parts together, place a small amount of glue on the end of the dowel before attaching parts together.

Wipe away excess glue immediately.