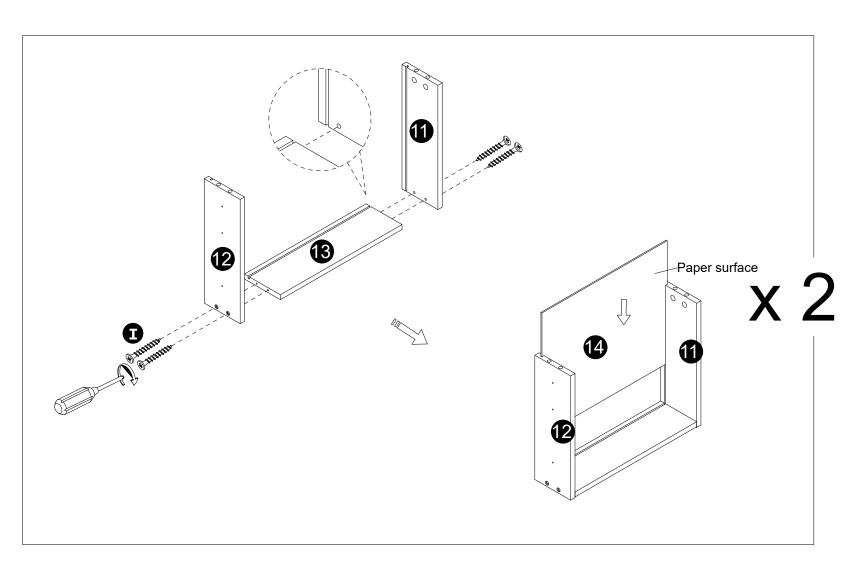

INSTALLATION STEPS

10

 $\cdot$  Attach panels (11,12) to panel (13) with screws (I).

· Carefully slide panel (14) into place along the bottom of the assembly

INSTALLATION STEPS

- · Screw Cam bolts (E) into panels (10).
- $\cdot$  Attach Handles (L) to panels (10) with bolts (K).
- $\cdot$  Attach panels (10) to panels (11,12).
- $\cdot$  Insert and secure cam locks (D) to panels (11,12) to lock it.