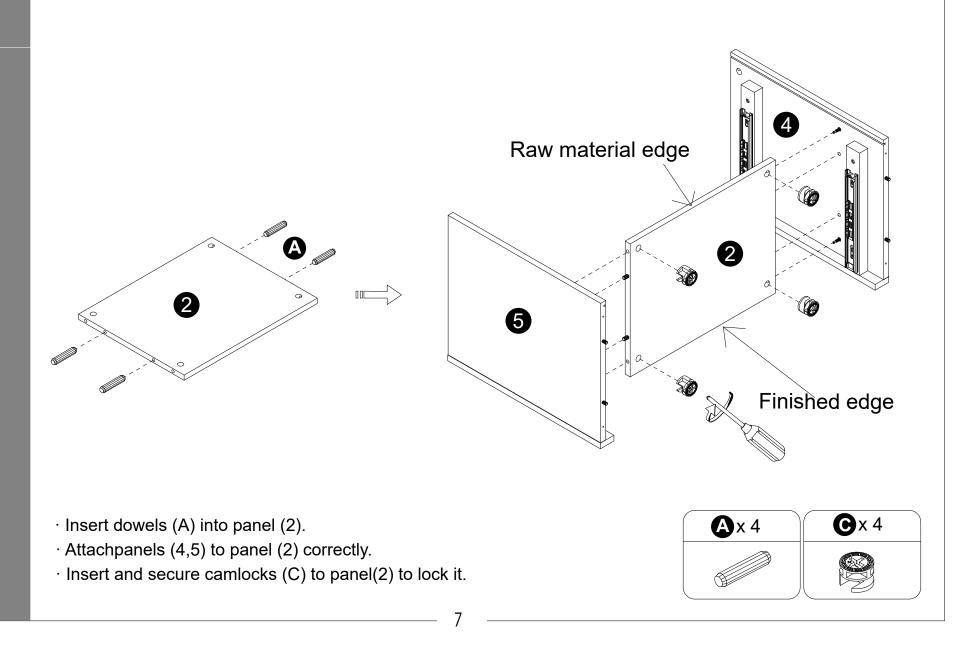

B

· Separate the slide bracket from the slide arm as per diagram.

INSTALLATION STEPS

- $\cdot$  Screw Cam bolts (B) into panel (1).
- $\cdot$  Attach panels (4,5) to panel (1).
- $\cdot$  Insert and securecamlocks (C) to panels (4,5) to lock it.