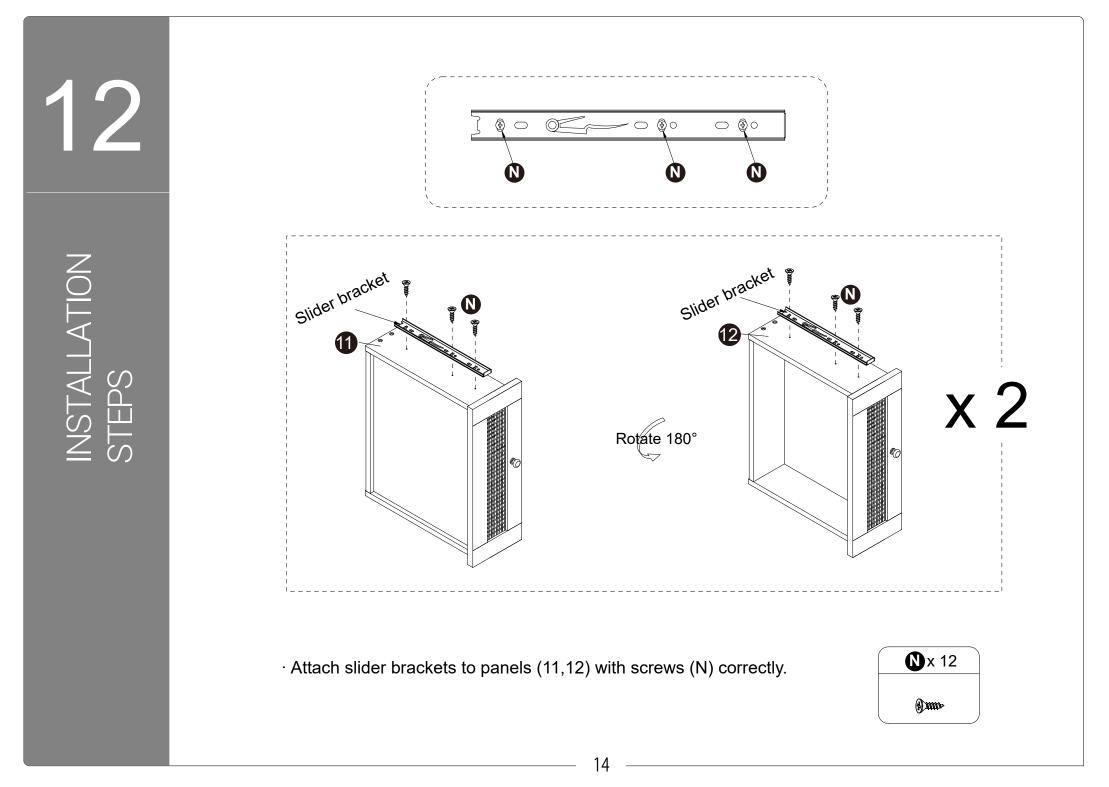

INSTALLATION STEPS

10

 $\cdot$  Attach panels (11,12) to panel (13) with screws (I).

· Carefully slide panel (14) into place along the bottom of the assembly

INSTALLATION STEPS

- · Screw Cam bolts (E) into panels (10).
- $\cdot$  Attach Handles (L) to panels (10) with bolts (K).
- $\cdot$  Attach panels (10) to panels (11,12).
- $\cdot$  Insert and secure cam locks (D) to panels (11,12) to lock it.

| <b>B</b> x 8 | <b>()</b> x 2 | <b>O</b> x 2 | <b>D</b> x 8 |
|--------------|---------------|--------------|--------------|
|              |               | Ô            |              |