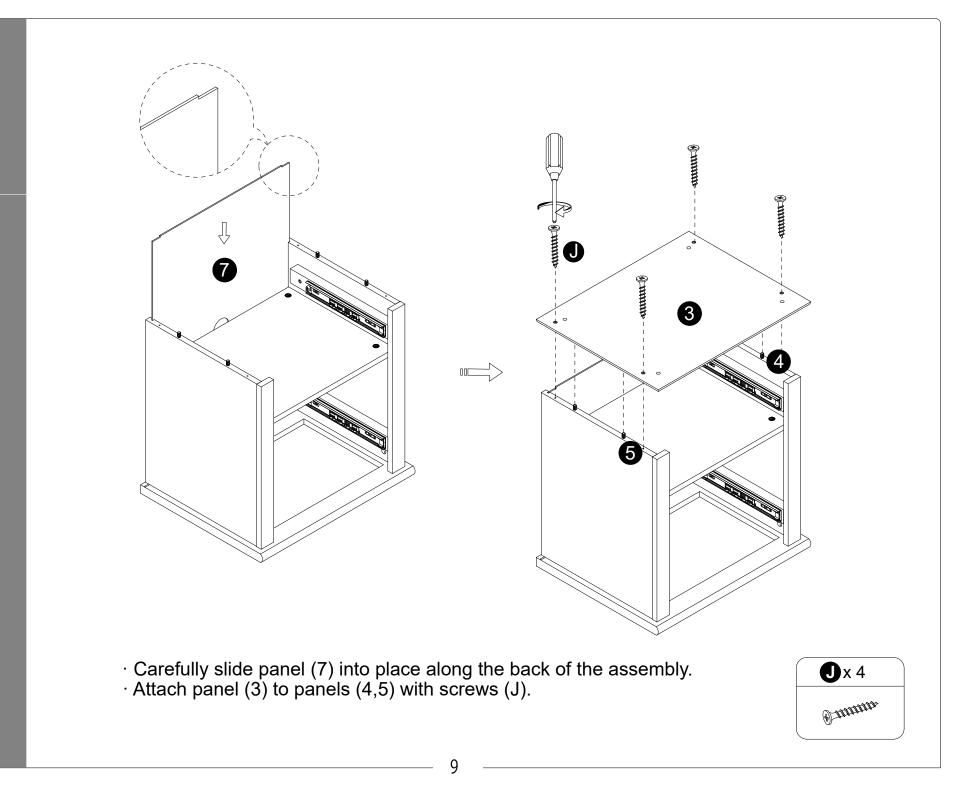

- $\cdot$  Attach socket (U) to panel (1) with screws (P) correctly.
- $\cdot$  Secure parts (F) with Screws (G).

| <b>P</b> x 2 | <b>O</b> x 1 | <b>B</b> x 6 | <b>G</b> x 6 |
|--------------|--------------|--------------|--------------|
| 6)nm-        |              | •            | Banana       |