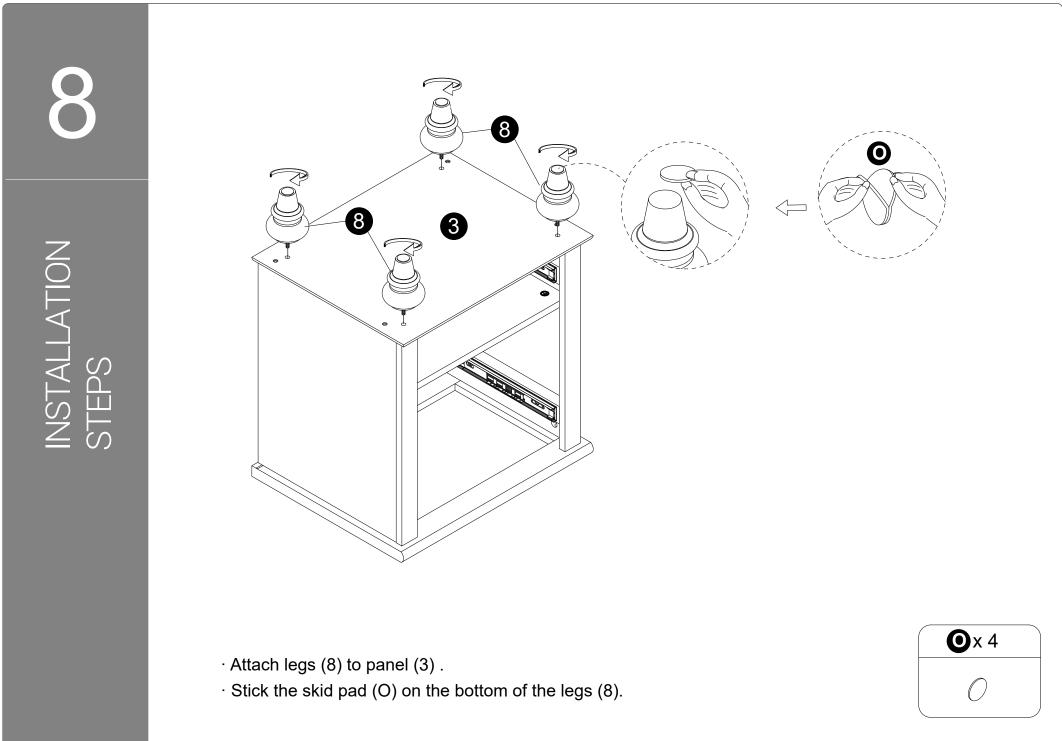

- $\cdot$  Attach socket (U) to panel (1) with screws (P) correctly.
- $\cdot$  Secure parts (F) with Screws (G).

| <b>P</b> x 2 | <b>O</b> x 1 | <b>B</b> x 6 | <b>G</b> x 6 |
|--------------|--------------|--------------|--------------|
| 6)nm-        |              | •            | Banana       |