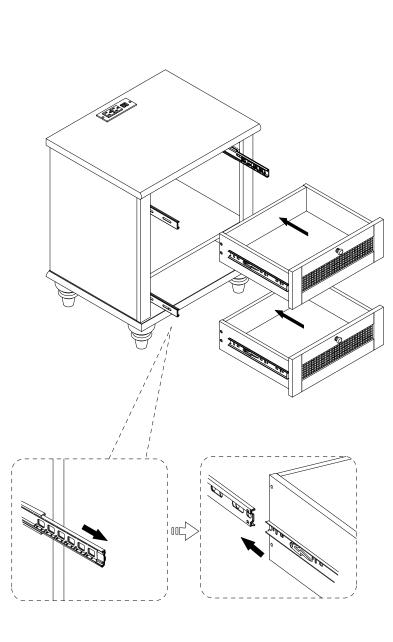

# INSTALLATION STEPS

· Assembled the drawers as per diagram

Note :

If the drawer does not go in smoothly. Press or lift the plastic release lever. Pull out the slider bracket from the slider arm.

Loosen the screws (N) on slider brackets, You can adjust up or down by a few mm. Then tighten back up.

Finally re-assembled the drawer until they were going in smoothly well.