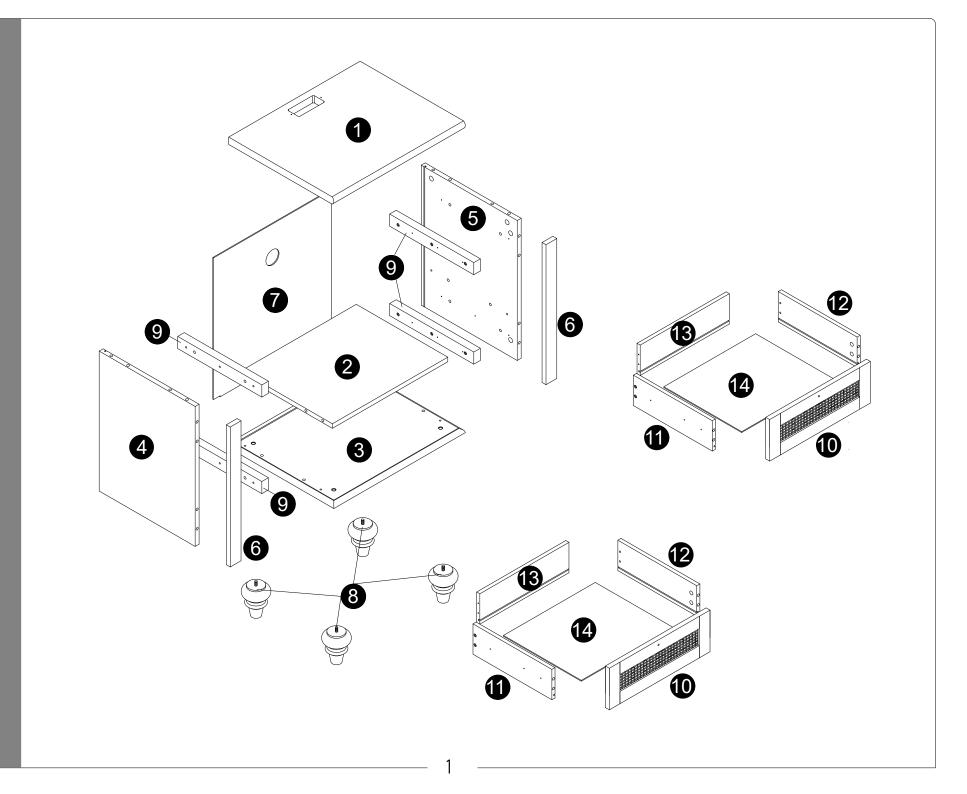

## WHAT'S IN THE BOX

| Wooden dowel<br>Ø8x30mm<br>(A) x 24        | Cam bolt<br>Ø6x35mm<br>Bx 12        | Cam lock<br>Ø15x11mm<br>Ox 12   | Cam lock<br>Ø14x11mm<br>Dx 8                       | Cam bolt<br>Ø6x29mm<br>(E)x 8              | Plastic wedge                  |
|--------------------------------------------|-------------------------------------|---------------------------------|----------------------------------------------------|--------------------------------------------|--------------------------------|
| Flat-head screw<br>Ø3x16mm<br><b>G</b> x 6 | Glue tube                           | € mm<br>Screw<br>Ø4x30<br>∎x 20 | السیسی<br>Screw<br>Ø4x40                           | Handle bolt<br>Ø5/32x21mm<br><b>()</b> x 2 | ି<br>Handle<br>L x 2           |
| Drawer slider                              | €)<br>Screw<br>Ø3.5x12mm<br>€) x 24 | O<br>Footpads<br>Ox 4           | €xm≫<br>Screw<br>Ø3x12mm<br>₽x 2                   | Screw<br>Ø4x12<br>Qx1                      | Screw<br>Ø4x25<br><b>R</b> x 1 |
| Plastic strap                              | Nut<br>T x 1                        | USB Interface                   |                                                    | C                                          |                                |
|                                            |                                     | requ                            | ips screwdriverr<br>ired for assembly<br>included) |                                            |                                |