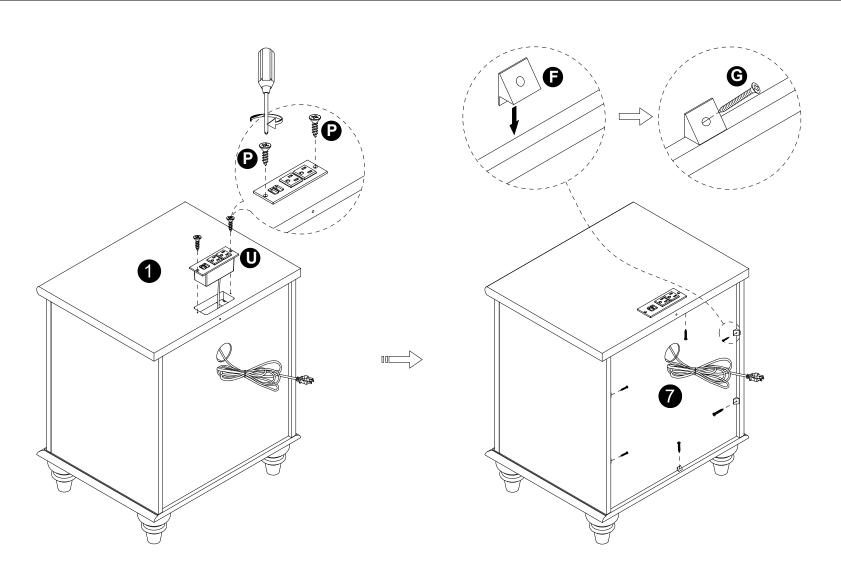

- $\cdot$  Attach socket (U) to panel (1) with screws (P) correctly.
- $\cdot$  Secure parts (F) with Screws (G).

| <b>P</b> x 2 | <b>O</b> x 1 | <b>B</b> x 6 | <b>G</b> x 6 |
|--------------|--------------|--------------|--------------|
| 6)nm-        |              | •            | Banana       |