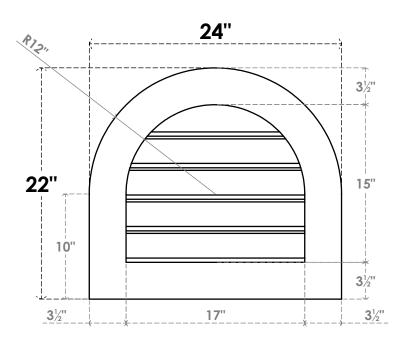

## **GVPRT24X2201SF**

24"W X 22"H ROUND TOP SURFACE MOUNT PVC GABLE VENT: FUNCTIONAL, W/ 3-1/2"W X 1"P STANDARD FRAME

**VENTING AREA: 16.01 SQ IN** 

LOUVER HEIGHT: 3"

LOUVER QTY: 5

**FRONT** 

SIDE

1. INSTALLATION TO BE COMPLETED IN ACCORDANCE WITH MANUFACTURER'S SPECIFICATIONS. 2. DRAWING MAY NOT BE TO SCALE