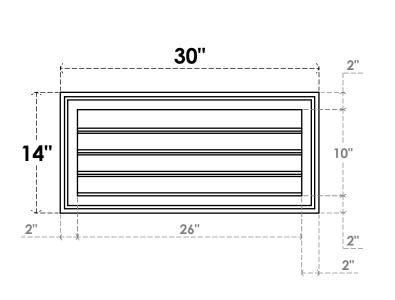

## GVPVE30X1402SF

30"W X 14"H RECTANGLE SURFACE MOUNT PVC GABLE VENT: FUNCTIONAL, W/ 2"W X 1-1/2"P **BRICKMOULD FRAME** 

**VENTING AREA: 19.5 SQ IN** 

LOUVER HEIGHT: 2 1/2"

LOUVER QTY: 4

**FRONT** 

SIDE

EKENA MILLWORK 2300 WEST MAIN ST. CLARKSVILLE, TX 75426 TOLL FREE: 866-607-0453 WWW.EKENAMILLWORK.COM