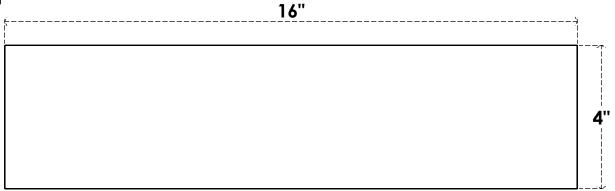

## **FRONT PROFILE**

## ITEM NUMBER: RFTURO040X04000X16000X004BLK00RCPR

4"W X 4"H X 16"L TIMBERTHANE ROUGH CEDAR BLOCK FAUX WOOD OPEN RAFTER TAIL, 4"L END, PRIMED TAN