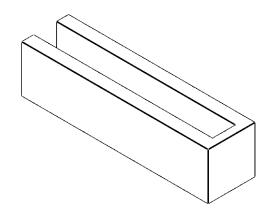

## **ISOMETRIC**

GENERATED DATE: 03/02/2023

**EKENA MILLWORK** 2300 WEST MAIN ST. CLARKSVILLE, TX 75426 TOLL FREE: 866-607-0453 WWW.EKENAMILLWORK.COM

1. INSTALLATION TO BE COMPLETED IN ACCORDANCE WITH MANUFACTURER'S SPECIFICATIONS.
2. DRAWING MAY NOT BE TO SCALE
3. THIS DRAWING IS INTENDED FOR DESIGN AND PLANNING PURPOSES ONLY.
4. ALL INFORMATION CONTAINED HEREIN WAS CURRENT AT THE TIME OF DEVELOPMENT BUT MUST BE REVIEWED AND APPROVED BY THE PRODUCT MANUFACTURER TO BE CONSIDERED ACCURATE.

## ITEM NUMBER: RFTURO040X04000X16000X004BLK00RCPR

4"W X 4"H X 16"L TIMBERTHANE ROUGH CEDAR BLOCK FAUX WOOD OPEN RAFTER TAIL, 4"L END, PRIMED TAN