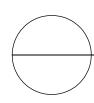

## SIDE PROFILE

## ITEM NUMBER: RFTURO040X04000X16000X004BLK00RCPR

4"W X 4"H X 16"L TIMBERTHANE ROUGH CEDAR BLOCK FAUX WOOD OPEN RAFTER TAIL, 4"L END, PRIMED TAN