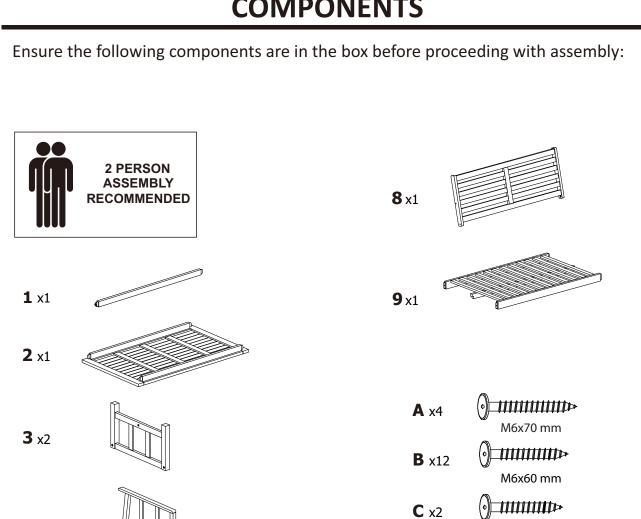

### **COMPONENTS**

**4** x3

**5** x3

**6** x2

**7** x2

M6x50 mm

M6x40 mm

0000

4 mm

**D** x12

**E** x16

**F** x3