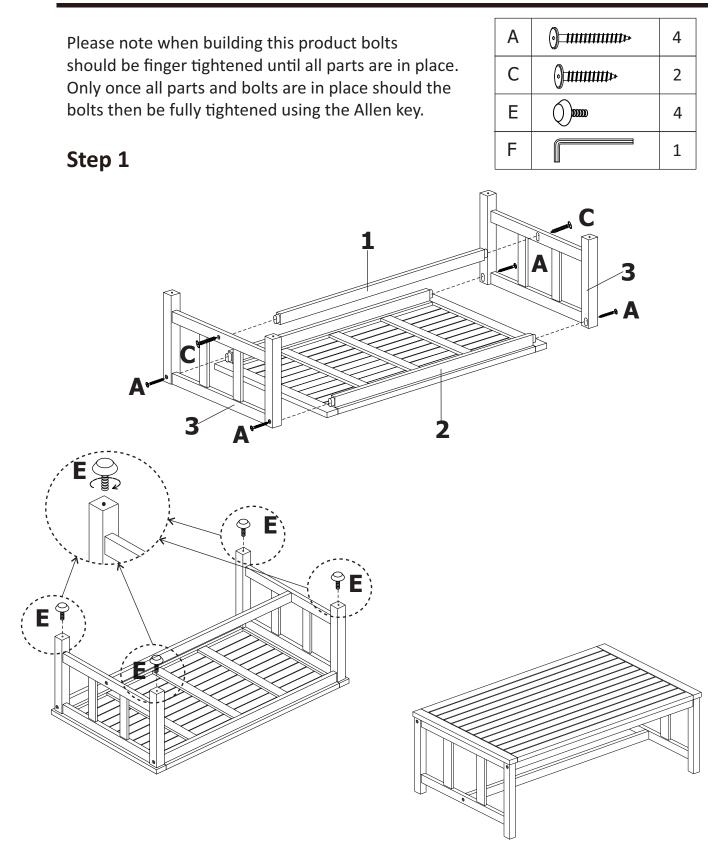

to avoid damaging the unit or your floor (use opened out unit carton).



 We do not recommend the use of power drill/drivers *for inserting screws*, as this could damage the unit. Only use hand screwdrivers.

• Dispose of all packaging carefully and responsibly.

#### **CARE AND MAINTENANCE**

• From time to time check that there are no loose screws on this unit.

• This product should not be discarded with household waste. Take to your local authority waste disposal center. **Note:** If required the next page can be cut out and used as reference throughout the assembly. Keep this page with these instructions for future reference.

### **COMPONENTS**



**4** x3

**5** x3

**6** x2

**7** x2

M6x50 mm

M6x40 mm

0000

4 mm

**D** x12

**E** x16

**F** x3



## **ASSEMBLY INSTRUCTIONS**



#### **ASSEMBLY INSTRUCTIONS**



### **ASSEMBLY INSTRUCTIONS**



| В | <b>∂_</b> 111111111⊅                             | 4 |
|---|--------------------------------------------------|---|
| D | () <b>_,,,,,,,,,,,,,,,,,,,,,,,</b> ,,,,,,,,,,,,, | 4 |
| E |                                                  | 4 |
| F |                                                  | 1 |



Congratulations! Now you have finished assembling the product.

We fully stock all parts and components. Any defective part can be quickly replaced. Take note of the defective part number in manual and we will arrange a replacement.

# COPYRIGHT

All material in this instruction manual is copyrighted

Any unauthorised use may violate worldwide copyright, trademark and other laws