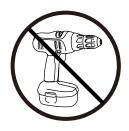

• Assemble the item as close to its final position (in the same room) as possible.

• Assemble on a soft level surface to avoid damaging the unit or your floor (use opened out unit carton).

 We do not recommend the use of power drill/drivers *for inserting screws*, as this could damage the unit. Only use hand screwdrivers.