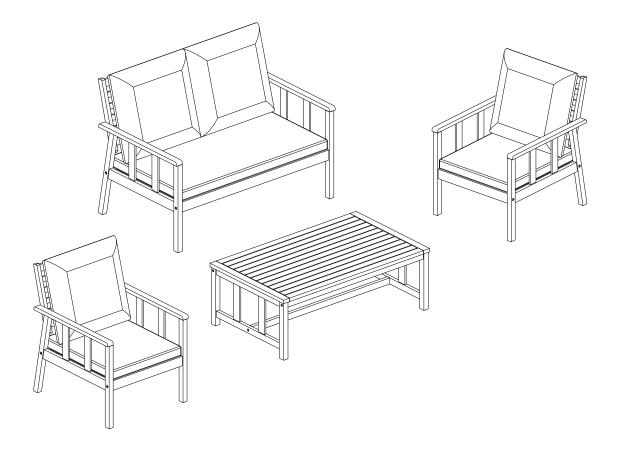

# Instruction Manual Sofa Set

### **COMPONENTS**

**4** x3

**5** x3

**6** x2

**7** x2

M6x50 mm

M6x40 mm

0000

4 mm

**D** x12

**E** x16

**F** x3