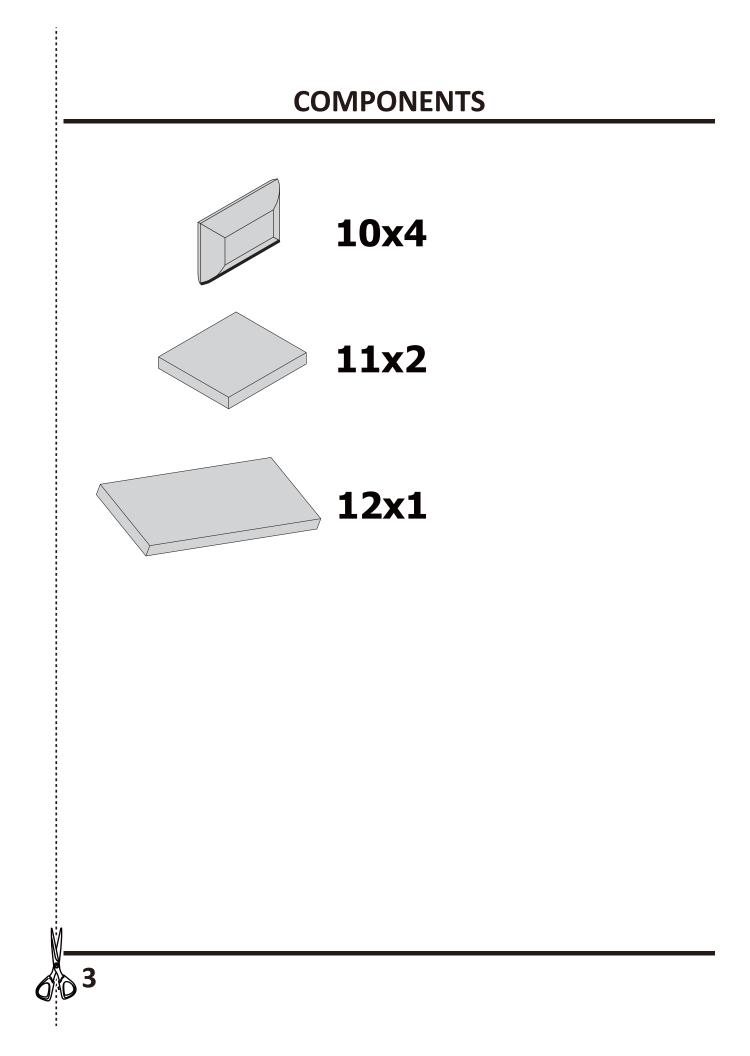

### **COMPONENTS**

**4** x3

**5** x3

**6** x2

**7** x2

M6x50 mm

M6x40 mm

0000

4 mm

**D** x12

**E** x16

**F** x3