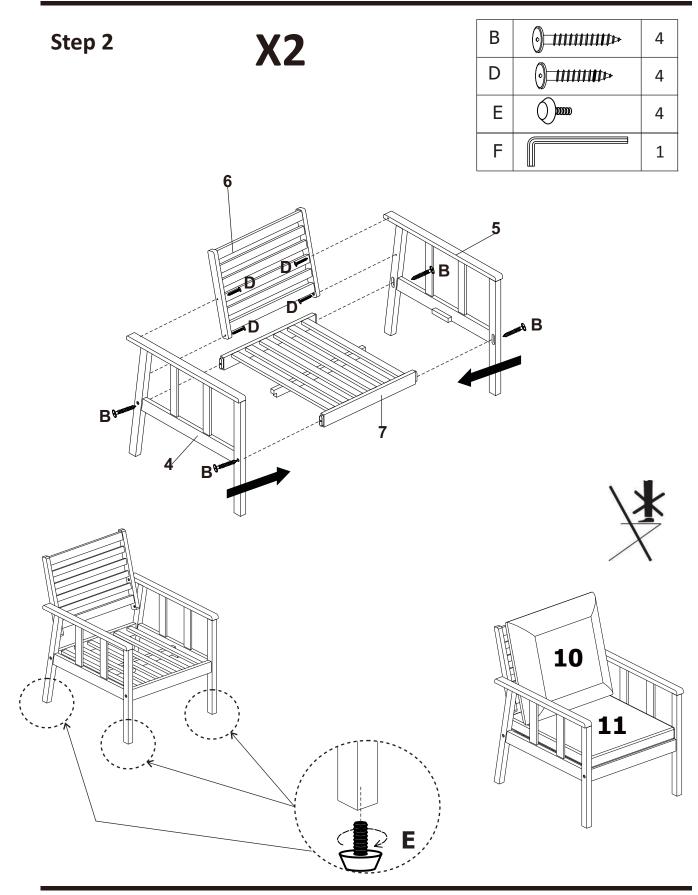

### **ASSEMBLY INSTRUCTIONS**

| В | <b>∂_</b> 111111111⊅                             | 4 |
|---|--------------------------------------------------|---|
| D | () <b>_,,,,,,,,,,,,,,,,,,,,,,,</b> ,,,,,,,,,,,,, | 4 |
| E |                                                  | 4 |
| F |                                                  | 1 |