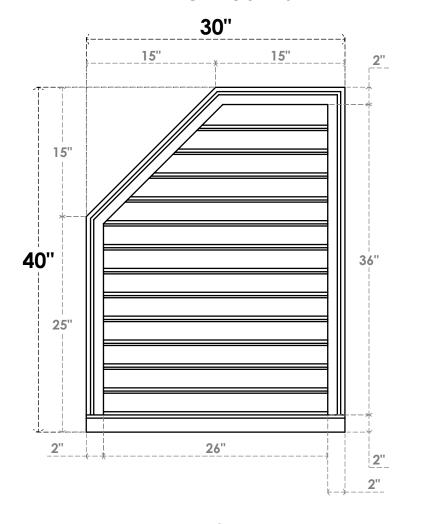

## GVPOL30X4003SF

30"W X 40"H HALF OCTAGON TOP LEFT SURFACE MOUNT PVC GABLE VENT: FUNCTIONAL, W/ 2"W X 2"P BRICKMOULD SILL FRAME

**VENTING AREA: 71.09 SQ IN** LOUVER HEIGHT: 2 3/4"

LOUVER QTY: 13

**FRONT** 

SIDE

EKENA MILLWORK 2300 WEST MAIN ST. CLARKSVILLE, TX 75426 TOLL FREE: 866-607-0453 WWW.EKENAMILLWORK.COM

1. INSTALLATION TO BE COMPLETED IN ACCORDANCE WITH MANUFACTURER'S SPECIFICATIONS.
2. DRAWING MAY NOT BE TO SCALE