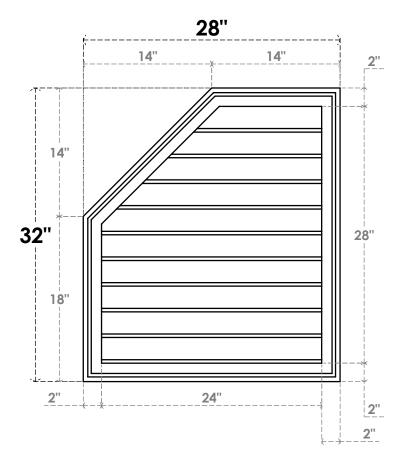

## GVPOL28X3202SN

28"W X 32"H HALF OCTAGON TOP LEFT SURFACE MOUNT PVC GABLE VENT: NON-FUNCTIONAL, W/ 2"W X 1-1/2"P BRICKMOULD FRAME

**FRONT** 

SIDE

LOUVER HEIGHT: 2 3/4" LOUVER QTY: 10

EKENA MILLWORK 2300 WEST MAIN ST. CLARKSVILLE, TX 75426 TOLL FREE: 866-607-0453 WWW.EKENAMILLWORK.COM