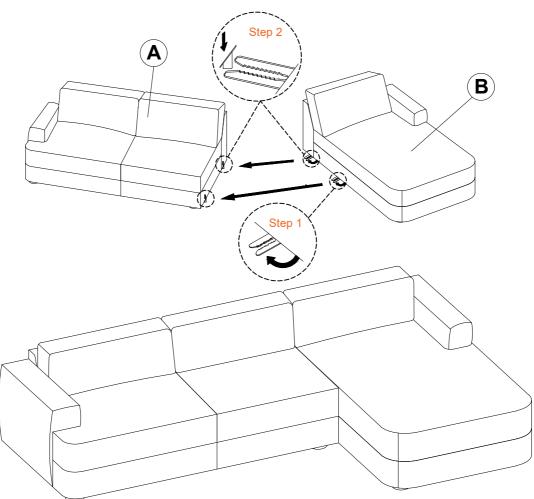

## Product Assembly Instructions Item#: REID RIGHT ARM FACING CHAISE SOFA

## Helpers needed to assemble: 2

## Estimate time frame to assemble: 5 minutes

Thank you for purchasing this quality product. Be sure to check all packing material carefully for small parts, which may come loose inside the carton during shipment. Please identify and count all parts and compare with the PARTS LIST below.