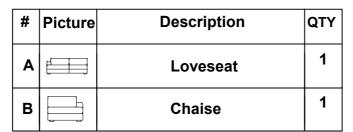

## Product Assembly Instructions Item#: REID RIGHT ARM FACING CHAISE SOFA

## Helpers needed to assemble: 2

## Estimate time frame to assemble: 5 minutes

Thank you for purchasing this quality product. Be sure to check all packing material carefully for small parts, which may come loose inside the carton during shipment. Please identify and count all parts and compare with the PARTS LIST below.

Caution: Please read instructions carefully before unpacking assembly parts. Sharp, exposed staples can cause injury, therefore, for your protection, please remove any exposed staples used in packing.





 We recommend to assemble this product with the assistance of another person. This will provide a smooth assembly process, and can help eliminate self injuries or damage to the product during assembly.
Please put all parts on a smooth, flat surface before assembly, and carefully follow the assembly steps to assemble your newly purchased product correctly and efficiently.