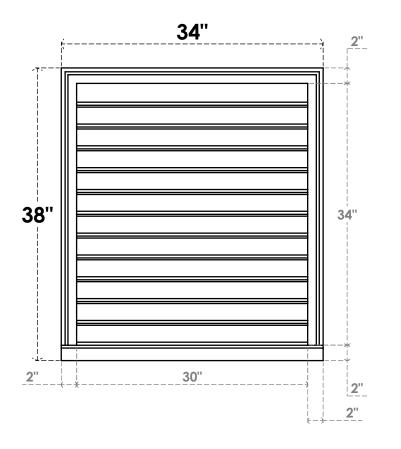

## **GVPVE34X3803SF**

34"W X 38"H RECTANGLE SURFACE MOUNT PVC GABLE VENT: FUNCTIONAL, W/ 2"W X 2"P **BRICKMOULD SILL FRAME** 

**VENTING AREA: 82.5 SQ IN** LOUVER HEIGHT: 2 7/8"

LOUVER QTY: 12

**FRONT** 

SIDE