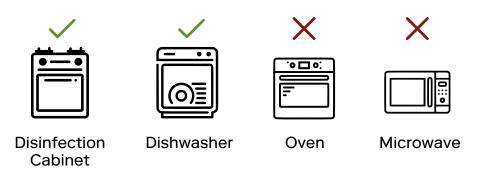

## **Cutlery Features:**

For your convenience, these cutlery are dishwasher safe, ensuring easy cleanup after every meal. However, please note that while these plates are perfect forserving and presenting for any occasion, they are not suitable for microwave use.

## Suitable for dishwasher and disinfection cabinet

## healthy and environment protection

These cutlery, along with the designs containing gold, cannot be put into microwave ovens.

The design containing gold should avoid contact with strongly acidic foods, such as lemon juice. Wash it immediately after contact and avoid soaking it for an extended period.