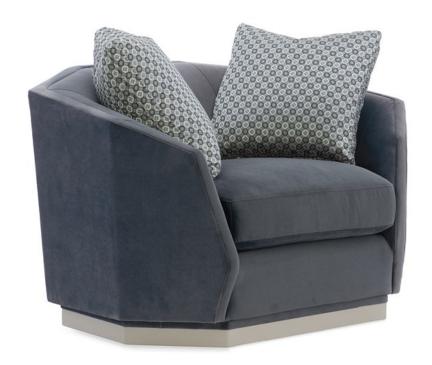

## **EXPRESSIONS SWIVEL CHAIR & 1/2**

m120-420-031-a

**COLLECTION:** MODERN EXPRESSIONS

**DIMENSIONS:** 46.25W x 40.75D x 30H

Enticing from the first time you see it, this distinctive chair-and-a-half offers the look of contemporary design while giving you the feeling of being cradled within its arms. The octagonal shape draws inspiration from the facets of a diamond as well as modern architecture. It sits elevated upon a wood plinth base, replicating the octagonal shape above, for an aesthetic of true originality. Enclosed within the sanctuary of this sumptuously upholstered piece you can relax in uncompromising style.

**CONSTRUCTION:** Blendown cushion. | No sag seat. | Feather down pillows.

## FABRIC:

Body Fabric: 2792-12CC-P Performance

Pillow Fabric: 2-20" x 20" Boxed Pillows with 1.5" Boxing 8385-11CC