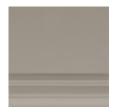

## caracole



## **EXPRESSIONS SWIVEL CHAIR & 1/2**

m120-420-031-a

**COLLECTION:** MODERN EXPRESSIONS

**DIMENSIONS:** 46.25W x 40.75D x 30H

Enticing from the first time you see it, this distinctive chair-and-a-half offers the look of contemporary design while giving you the feeling of being cradled within its arms. The octagonal shape draws inspiration from the facets of a diamond as well as modern architecture. It sits elevated upon a wood plinth base, replicating the octagonal shape above, for an aesthetic of true originality. Enclosed within the sanctuary of this sumptuously upholstered piece you can relax in uncompromising style.

**CONSTRUCTION:** Blendown cushion. | No sag seat. | Feather down pillows.

## FINISH:



London\_Fog

## FABRIC:



Body Fabric: 2792-12CC-P Performance



Pillow Fabric: 2-20" x 20" Boxed Pillows with 1.5" Boxing 8385-11CC