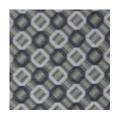

## FABRIC:

Body Fabric: 2792-12CC-P Performance

Pillow Fabric: 2-20" x 20" Boxed Pillows with 1.5" Boxing 8385-11CC