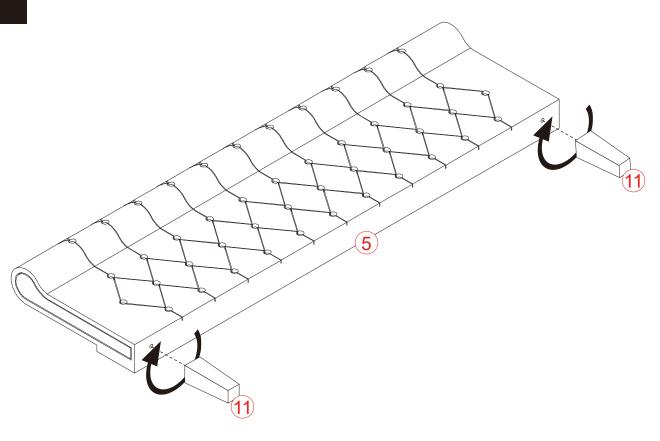

of them. Keep them away from children to prevent accidents.
- 2. Please install the product on a clean and soft underlay (such as carpet or cardboard) to avoid scratching or damaging the surface of the product.
- **3.** The main components of the product are relatively heavy. Please pay attention to safety during installation.
- **4.** The product is not stable during installation. Please do not move it randomly before it is completely installed.
- **5.** If you have any questions during installation, please contact the customer service in time.

\*PLEASE BE SURE TO FOLLOW THE INSTALLATION STEPS IN THE MANUAL TO AVOID UNNECESSARY LOSSES CAUSED BY IMPROPER INSTALLATION.

\*IF YOU NEED FURTHER ASSISTANCE, PLEASE CONTACT THE CUSTOMER SERVICE ONLINE.





# HARDWARE LIST





**E** x 4











## **ASSEMBLY INSTRUCTIONS**



Do not tighten too much

**P.8** 

## **ASSEMBLY INSTRUCTIONS**