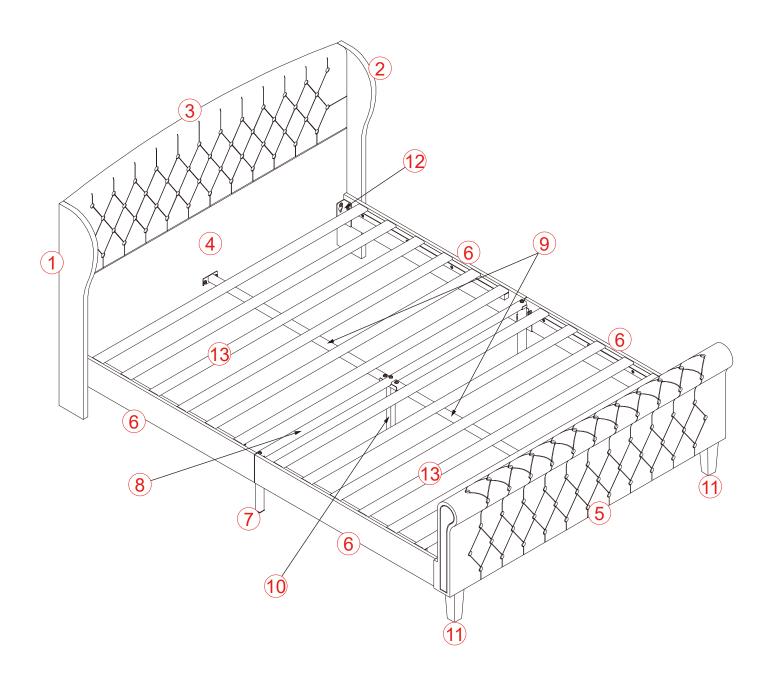

- 1. There are many components and accessories in the package. Each component and accessory is labeled with a letter or a number, check carefully before using any of them. Keep them away from children to prevent accidents.
- 2. Please install the product on a clean and soft underlay (such as carpet or cardboard) to avoid scratching or damaging the surface of the product.
- **3.** The main components of the product are relatively heavy. Please pay attention to safety during installation.
- **4.** The product is not stable during installation. Please do not move it randomly before it is completely installed.
- **5.** If you have any questions during installation, please contact the customer service in time.