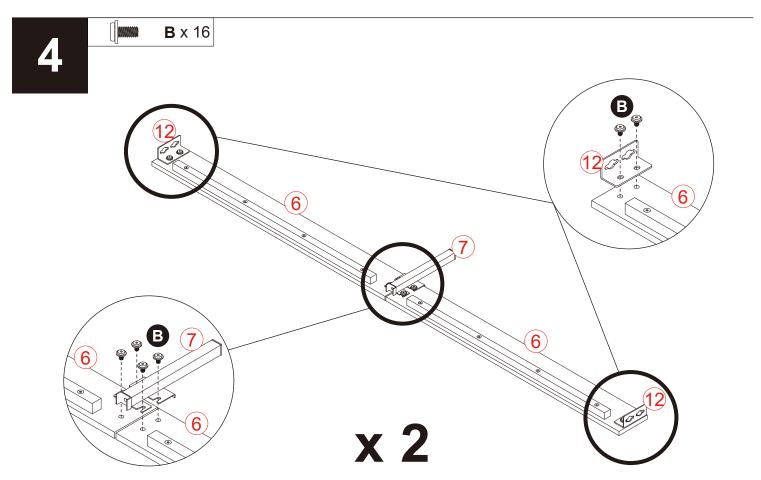

them. Keep them away from children to prevent accidents.
- 2. Please install the product on a clean and soft underlay (such as carpet or cardboard) to avoid scratching or damaging the surface of the product.
- **3.** The main components of the product are relatively heavy. Please pay attention to safety during installation.
- **4.** The product is not stable during installation. Please do not move it randomly before it is completely installed.
- **5.** If you have any questions during installation, please contact the customer service in time.

\*PLEASE BE SURE TO FOLLOW THE INSTALLATION STEPS IN THE MANUAL TO AVOID UNNECESSARY LOSSES CAUSED BY IMPROPER INSTALLATION.

\*IF YOU NEED FURTHER ASSISTANCE, PLEASE CONTACT THE CUSTOMER SERVICE ONLINE.





# HARDWARE LIST





**E** x 4











## **ASSEMBLY INSTRUCTIONS**



Do not tighten too much

**P.8** 

## **ASSEMBLY INSTRUCTIONS**