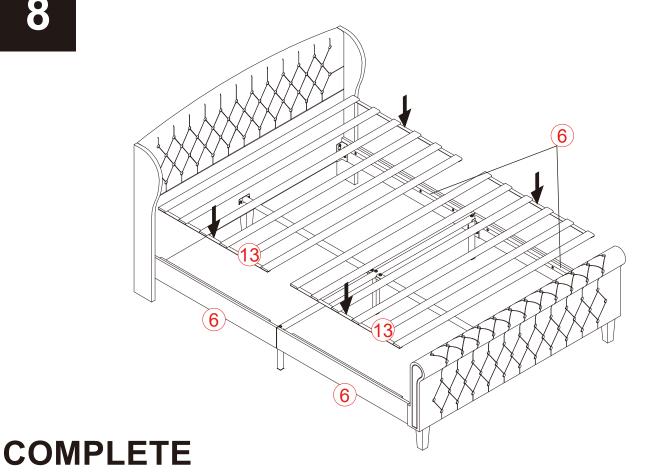

and soft underlay (such as carpet or cardboard) to avoid scratching or damaging the surface of the product.
- **3.** The main components of the product are relatively heavy. Please pay attention to safety during installation.
- **4.** The product is not stable during installation. Please do not move it randomly before it is completely installed.
- **5.** If you have any questions during installation, please contact the customer service in time.

\*PLEASE BE SURE TO FOLLOW THE INSTALLATION STEPS IN THE MANUAL TO AVOID UNNECESSARY LOSSES CAUSED BY IMPROPER INSTALLATION.

\*IF YOU NEED FURTHER ASSISTANCE, PLEASE CONTACT THE CUSTOMER SERVICE ONLINE.





# HARDWARE LIST





**E** x 4











## **ASSEMBLY INSTRUCTIONS**



Do not tighten too much

**P.8** 

## **ASSEMBLY INSTRUCTIONS**