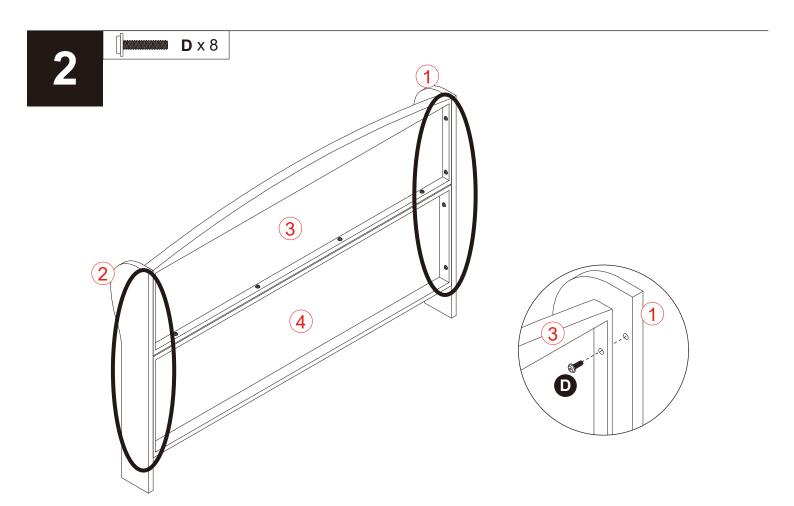

any of them. Keep them away from children to prevent accidents.
- 2. Please install the product on a clean and soft underlay (such as carpet or cardboard) to avoid scratching or damaging the surface of the product.
- **3.** The main components of the product are relatively heavy. Please pay attention to safety during installation.
- **4.** The product is not stable during installation. Please do not move it randomly before it is completely installed.
- **5.** If you have any questions during installation, please contact the customer service in time.

\*PLEASE BE SURE TO FOLLOW THE INSTALLATION STEPS IN THE MANUAL TO AVOID UNNECESSARY LOSSES CAUSED BY IMPROPER INSTALLATION.

\*IF YOU NEED FURTHER ASSISTANCE, PLEASE CONTACT THE CUSTOMER SERVICE ONLINE.





# HARDWARE LIST





**E** x 4











## **ASSEMBLY INSTRUCTIONS**



Do not tighten too much

**P.8** 

## **ASSEMBLY INSTRUCTIONS**