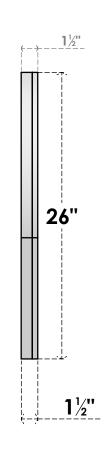

## GVPRT30X2602SF

30"W X 26"H ROUND TOP SURFACE MOUNT PVC GABLE VENT: FUNCTIONAL, W/ 2"W X 1-1/2"P **BRICKMOULD FRAME** 

**VENTING AREA: 42.01 SQ IN** 

LOUVER HEIGHT: 2 3/4"

LOUVER QTY: 8

**FRONT** 

SIDE

1. INSTALLATION TO BE COMPLETED IN ACCORDANCE WITH MANUFACTURER'S SPECIFICATIONS. 2. DRAWING MAY NOT BE TO SCALE