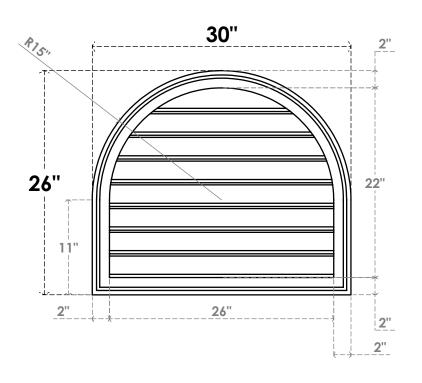

## GVPRT30X2602SF

30"W X 26"H ROUND TOP SURFACE MOUNT PVC GABLE VENT: FUNCTIONAL, W/ 2"W X 1-1/2"P **BRICKMOULD FRAME** 

**VENTING AREA: 42.01 SQ IN** 

LOUVER HEIGHT: 2 3/4"

LOUVER QTY: 8

**FRONT** 

SIDE

1. INSTALLATION TO BE COMPLETED IN ACCORDANCE WITH MANUFACTURER'S SPECIFICATIONS. 2. DRAWING MAY NOT BE TO SCALE