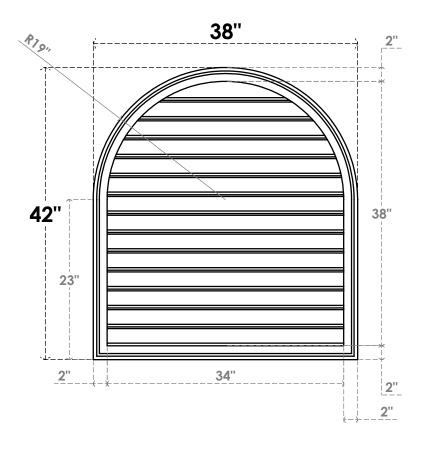

## GVPRT38X4202SF

38"W X 42"H ROUND TOP SURFACE MOUNT PVC GABLE VENT: FUNCTIONAL, W/ 2"W X 1-1/2"P **BRICKMOULD FRAME** 

VENTING AREA: 103.71 SQ IN

LOUVER HEIGHT: 2 3/4"

LOUVER QTY: 14

**FRONT** 

SIDE

1. INSTALLATION TO BE COMPLETED IN ACCORDANCE WITH MANUFACTURER'S SPECIFICATIONS. 2. DRAWING MAY NOT BE TO SCALE