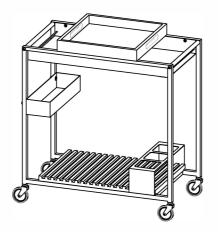

#### **ASSEMBLY INSTRUCTION**

Thank you for purchasing the quality product. Be sure to check all packing material carefully for small parts which may have come loose inside the cation during shipment. Seperate, identify and count all parts and metal hardware. Compare with all parts list to be sure all parts are present. If any part(s) are missing or damaged, please contact your local furniture dealer. For efficient and speedy service, please indicate the model number and code letter of part(s) needed.

\*\*\* Do not fully tighten screws until fully assembled \*\*\*

| COMPONENT PARTS |            |          |             |                |          |
|-----------------|------------|----------|-------------|----------------|----------|
| DESCRIPTION     | PART NAME  | QTY(PCS) | DESCRIPTION | PART NAME      | QTY(PCS) |
| 1               | Tray       | 1        | 6           | Support bar    | 2        |
| 2               | Metal Tray | 1        | 7           | Wooden         | 1        |
| 3               | Вох        | 1        | 8           | Metal frame(L) | 1        |
| 4               | Wine rack  | 1        | 9           | Metal frame(R) | 1        |
| 5               | Hand rail  | 2        |             |                |          |