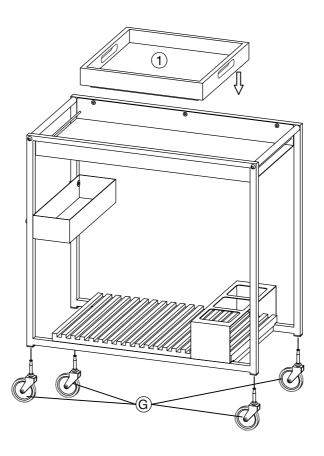

| 1        | 8           | Metal frame(L) | 1        |
| 4               | Wine rack  | 1        | 9           | Metal frame(R) | 1        |
| 5               | Hand rail  | 2        |             |                |          |

## HARDWARE REQUIRED

(e))mm Bolt \$\phi 1/4\"x12mm 4pcs (E) (B) Bolt \$\phi 1/4"\*38mm 4pcs (e) Bolt \$\phi 1/4\"x32mm 4pcs (**B**) Nut 2pcs 6 Bolt \$\phi 1/4\"x12mm 8pcs (**C**) Wheel 4pcs  $(\mathbf{D})$ Bolt \$\phi 1/4\cong 1/4\cong 1/2\cong 2\cong 5\cong 1/2\cong 1/2\c (H)Allen Wrench 2pcs



#### **Attention**

<sup>\*\*\*</sup> Some number parts listed on the instruction sheet may not be in parts bag as they may already be assembled. Carefully check parts and packing materials prior to ordering replacements.

## STEP 1





## STEP 3





### STEP 5