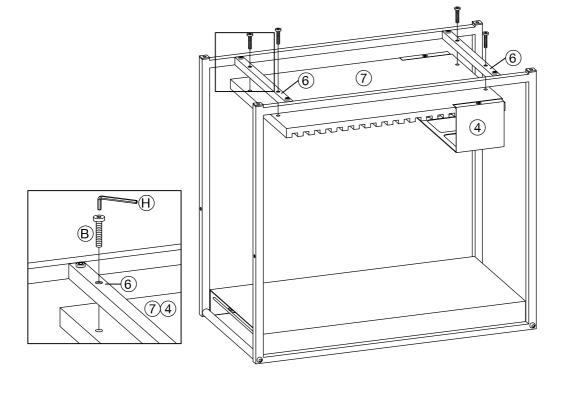

| 1        | 8           | Metal frame(L) | 1        |
| 4               | Wine rack  | 1        | 9           | Metal frame(R) | 1        |
| 5               | Hand rail  | 2        |             |                |          |

## HARDWARE REQUIRED

(e))mm Bolt \$\phi 1/4\"x12mm 4pcs (E) (B) Bolt \$\phi 1/4"\*38mm 4pcs (e) Bolt \$\phi 1/4\"x32mm 4pcs (**B**) Nut 2pcs 6 Bolt \$\phi 1/4\"x12mm 8pcs (**C**) Wheel 4pcs  $(\mathbf{D})$ Bolt \$\phi 1/4\cong 1/4\cong 1/2\cong 2\cong 5\cong 1/2\cong 1/2\c (H)Allen Wrench 2pcs



#### **Attention**

<sup>\*\*\*</sup> Some number parts listed on the instruction sheet may not be in parts bag as they may already be assembled. Carefully check parts and packing materials prior to ordering replacements.

## STEP 1





## STEP 3





### STEP 5