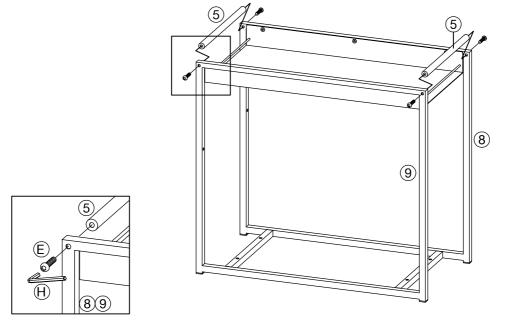

| Вох        | 1        | 8           | Metal frame(L) | 1        |
| 4               | Wine rack  | 1        | 9           | Metal frame(R) | 1        |
| 5               | Hand rail  | 2        |             |                |          |

## HARDWARE REQUIRED

(e))mm Bolt \$\phi 1/4\"x12mm 4pcs (E) (B) Bolt \$\phi 1/4"\*38mm 4pcs (e) Bolt \$\phi 1/4\"x32mm 4pcs (**B**) Nut 2pcs 6 Bolt \$\phi 1/4\"x12mm 8pcs (**C**) Wheel 4pcs  $(\mathbf{D})$ Bolt \$\phi 1/4\cong 1/4\cong 1/2\cong 2\cong 5\cong 1/2\cong 1/2\c (H)Allen Wrench 2pcs



#### **Attention**

<sup>\*\*\*</sup> Some number parts listed on the instruction sheet may not be in parts bag as they may already be assembled. Carefully check parts and packing materials prior to ordering replacements.

## STEP 1





## STEP 3





### STEP 5