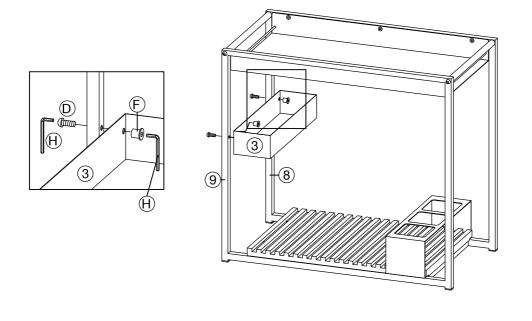

| 1        | 8           | Metal frame(L) | 1        |
| 4               | Wine rack  | 1        | 9           | Metal frame(R) | 1        |
| 5               | Hand rail  | 2        |             |                |          |

## HARDWARE REQUIRED

(e))mm Bolt \$\phi 1/4\"x12mm 4pcs (E) (B) Bolt \$\phi 1/4"\*38mm 4pcs (e) Bolt \$\phi 1/4\"x32mm 4pcs (**B**) Nut 2pcs 6 Bolt \$\phi 1/4\"x12mm 8pcs (**C**) Wheel 4pcs  $(\mathbf{D})$ Bolt \$\phi 1/4\cong 1/4\cong 1/2\cong 2\cong 5\cong 1/2\cong 1/2\c (H)Allen Wrench 2pcs



#### **Attention**

<sup>\*\*\*</sup> Some number parts listed on the instruction sheet may not be in parts bag as they may already be assembled. Carefully check parts and packing materials prior to ordering replacements.

## STEP 1





## STEP 3





### STEP 5