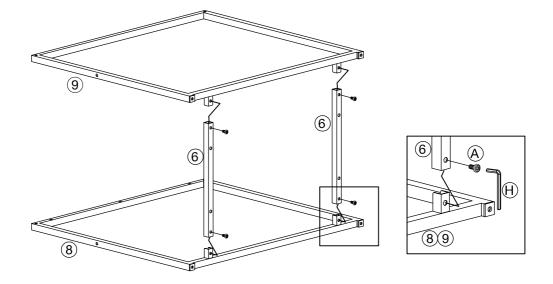

|
| 3               | Вох        | 1        | 8           | Metal frame(L) | 1        |
| 4               | Wine rack  | 1        | 9           | Metal frame(R) | 1        |
| 5               | Hand rail  | 2        |             |                |          |

## HARDWARE REQUIRED

(e))mm Bolt \$\phi 1/4\"x12mm 4pcs (E) (B) Bolt \$\phi 1/4"\*38mm 4pcs (e) Bolt \$\phi 1/4\"x32mm 4pcs (**B**) Nut 2pcs 6 Bolt \$\phi 1/4\"x12mm 8pcs (**C**) Wheel 4pcs  $(\mathbf{D})$ Bolt \$\phi 1/4\cong 1/4\cong 1/2\cong 2\cong 5\cong 1/2\cong 1/2\c (H)Allen Wrench 2pcs



#### **Attention**

<sup>\*\*\*</sup> Some number parts listed on the instruction sheet may not be in parts bag as they may already be assembled. Carefully check parts and packing materials prior to ordering replacements.

## STEP 1





## STEP 3





### STEP 5