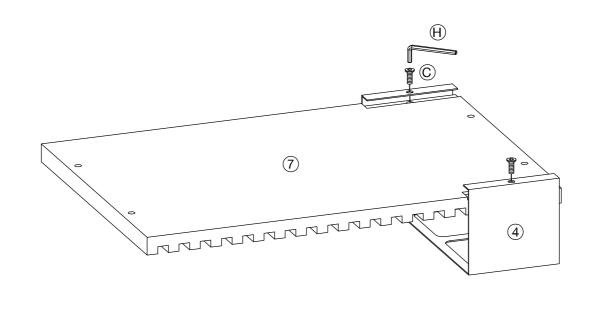

| Вох        | 1        | 8           | Metal frame(L) | 1        |
| 4               | Wine rack  | 1        | 9           | Metal frame(R) | 1        |
| 5               | Hand rail  | 2        |             |                |          |

## HARDWARE REQUIRED

(e))mm Bolt \$\phi 1/4\"x12mm 4pcs (E) (B) Bolt \$\phi 1/4"\*38mm 4pcs (e) Bolt \$\phi 1/4\"x32mm 4pcs (**B**) Nut 2pcs 6 Bolt \$\phi 1/4\"x12mm 8pcs (**C**) Wheel 4pcs  $(\mathbf{D})$ Bolt \$\phi 1/4\cong 1/4\cong 1/2\cong 2\cong 5\cong 1/2\cong 1/2\c (H)Allen Wrench 2pcs



#### **Attention**

<sup>\*\*\*</sup> Some number parts listed on the instruction sheet may not be in parts bag as they may already be assembled. Carefully check parts and packing materials prior to ordering replacements.

## STEP 1





## STEP 3





### STEP 5