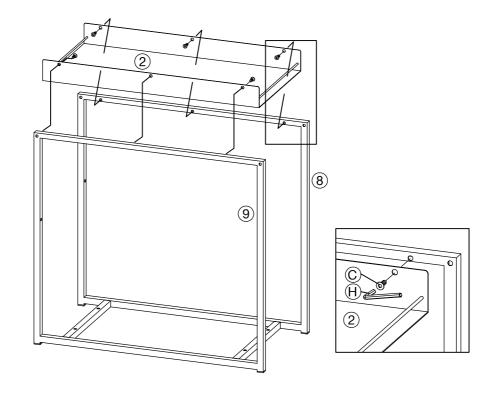

|
| 3               | Вох        | 1        | 8           | Metal frame(L) | 1        |
| 4               | Wine rack  | 1        | 9           | Metal frame(R) | 1        |
| 5               | Hand rail  | 2        |             |                |          |

## HARDWARE REQUIRED

(e))mm Bolt \$\phi 1/4\"x12mm 4pcs (E) (B) Bolt \$\phi 1/4"\*38mm 4pcs (e) Bolt \$\phi 1/4\"x32mm 4pcs (**B**) Nut 2pcs 6 Bolt \$\phi 1/4\"x12mm 8pcs (**C**) Wheel 4pcs  $(\mathbf{D})$ Bolt \$\phi 1/4\cong 1/4\cong 1/2\cong 2\cong 5\cong 1/2\cong 1/2\c (H)Allen Wrench 2pcs



#### **Attention**

<sup>\*\*\*</sup> Some number parts listed on the instruction sheet may not be in parts bag as they may already be assembled. Carefully check parts and packing materials prior to ordering replacements.

## STEP 1





## STEP 3





### STEP 5