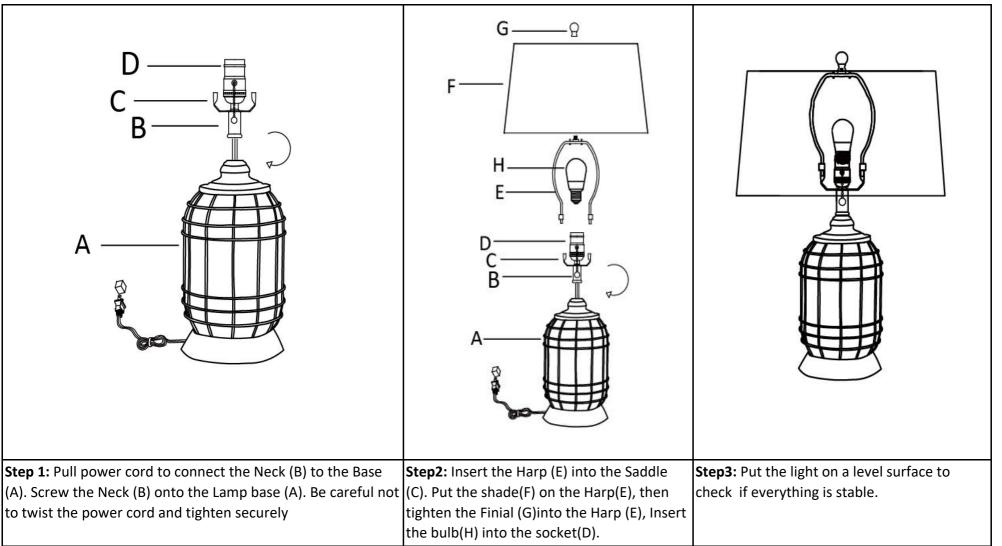

#### Part List and Hardware List

| PIECE | DESCRIPTION | PICTURE   | QUANTITY | PIECE | DESCRIPTION | PICTURE | QUANTITY |
|-------|-------------|-----------|----------|-------|-------------|---------|----------|
| A     | Lamp base   |           | 1Х       | E     | Harp        |         | 1Х       |
| В     | Neck        |           | 1X       | F     | Shade       |         | 1X       |
| С     | Saddle      | $\bigcup$ | 1X       | G     | Finial      | ß       | 1X       |
| D     | Socket      |           | 1X       | Н     | Bulb        | 1/2     | 1X       |

### PREPARATION

\* Before beginning assembly of product, make sure all parts are present. Compare parts with package contents list and hardware contents list.

- \* If any part is missing or damaged, do not attempt to assemble the product.
- \* Estimated Assembly Time: 6 minutes.
- \* If you are having difficulty, our friendly Customer Care team is always here to help.